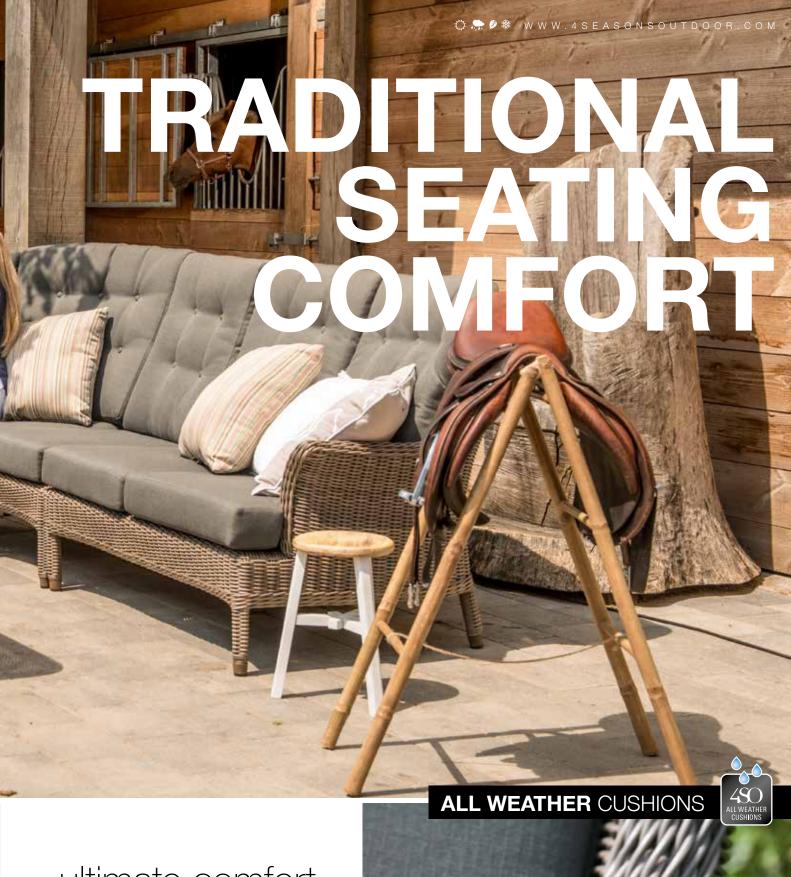

## **4SO ALL WEATHER CUSHIONS**

Water runs straight through the special foam, while another material, Dacron, ensures that the cushions retain their original shape. Thanks to the high-quality Olefin, the Leisure Tex cover remains soft and pleasant.