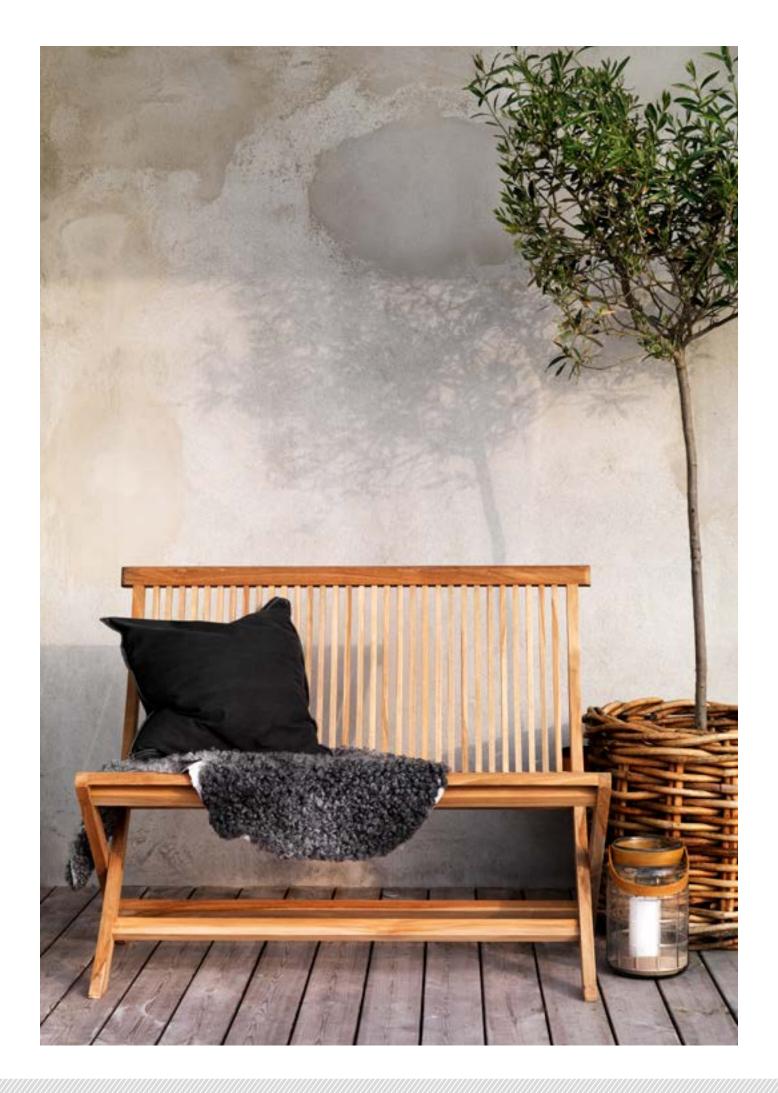

## **TURIN**

The market's most value for money teak furniture? Turin can be freely combined. All pieces of furniture are flexible and collapsible. They are easily placed and go well in smaller areas such as balconies. Suitable cushion, Solo seat cushion.

20391 Turin 2-seater sofa Foldable

Teak Basic natural

92001 Turin dining chair Foldable

Teak Basic Natural

91904 Turin dining table

92037 Turin serving tray

Teak Basic Natural

Foldable