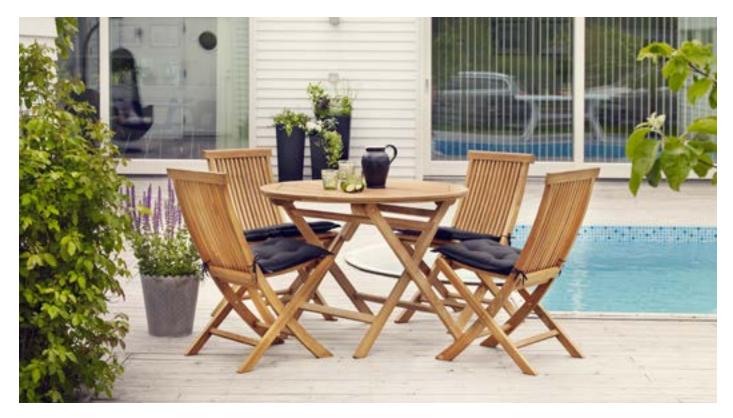

## **TURIN**

The market's most value for money teak furniture? Turin can be freely combined. All pieces of furniture are flexible and collapsible. They are easily placed and go well in smaller areas such as balconies. Suitable cushion, Solo seat cushion.

20391 Turin 2-seater sofa Foldable

Teak Basic natural

92001 Turin dining chair Foldable

Teak Basic Natural

91904 Turin dining table

92037 Turin serving tray

Teak Basic Natural

Foldable

Teak Basic Natural

92002 Turin armchair Foldable

Teak Basic Natural

92004 Turin dining table Foldable

Teak Basic Natural

92003 Turin dining table Foldable

Teak Basic Natural

92036 Turin tray table Foldable

Teak Basic Natural

91902 Turin dining table Foldable

Teak Basic Natural

20461 Turin drop-leaf table

92035 Turin tray table Foldable

Teak Basic Natural

2038 Turin shelf Foldable

Teak Basic Natural