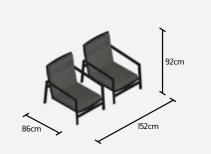

# **BONDI RELAX OVERVIEW**

## **RELAX CHAIRS**





DIAMOND DECO CUSHION 35x45 cm - 2x

## **BONDI COMBINATIONS**

| LAVA                                                                     |                               | WHITE                   |       |
|--------------------------------------------------------------------------|-------------------------------|-------------------------|-------|
| FRAME                                                                    | F                             | FRAME                   |       |
|                                                                          |                               |                         |       |
|                                                                          |                               |                         |       |
|