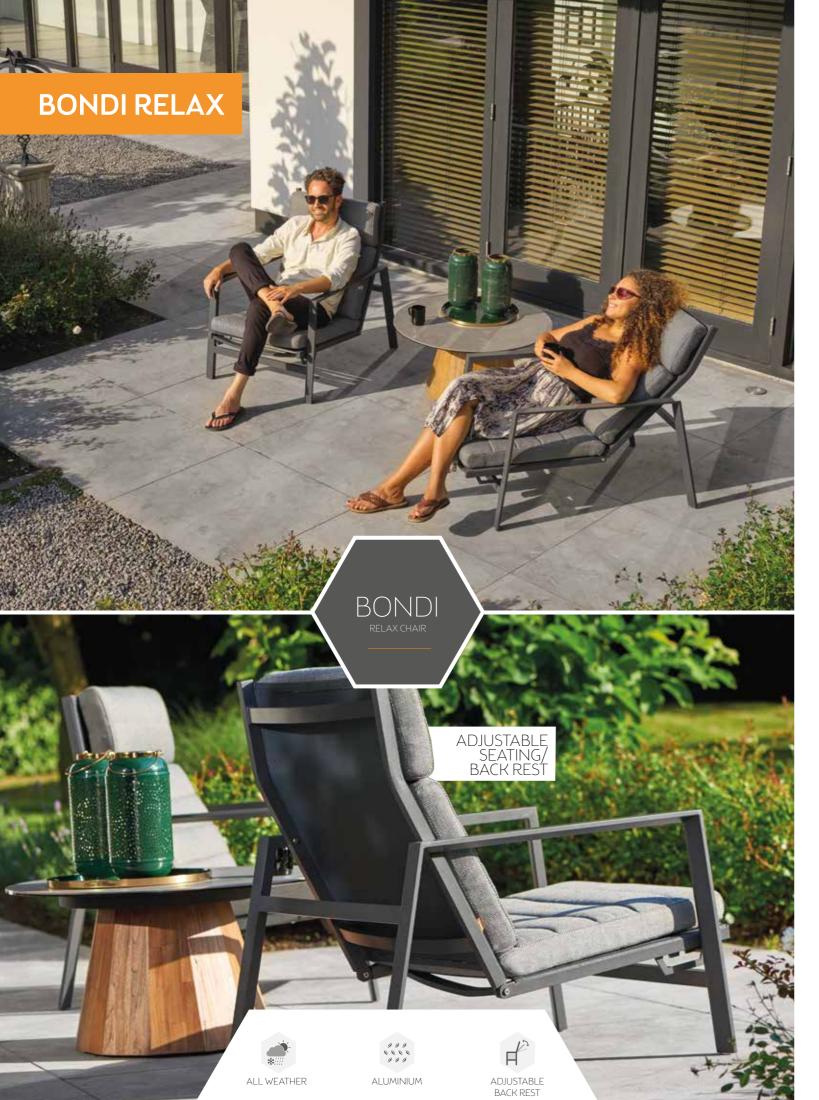

# **BONDI RELAX OVERVIEW**

## **RELAX CHAIRS**





DIAMOND DECO CUSHION 35x45 cm - 2x

## **BONDI COMBINATIONS**

| LAVA                                                                     |                               | WHITE                   |       |
|--------------------------------------------------------------------------|-------------------------------|-------------------------|-------|
| FRAME                                                                    | F                             | FRAME                   |       |
|                                                                          |                               |                         |       |
|                                                                          |                               |