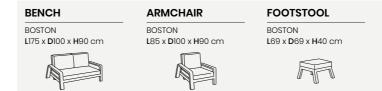

## **ELEMENTS**

The armchair and bench come with a gas pump operated adjustable back rest. The back rests of the bench can be positioned seperately.