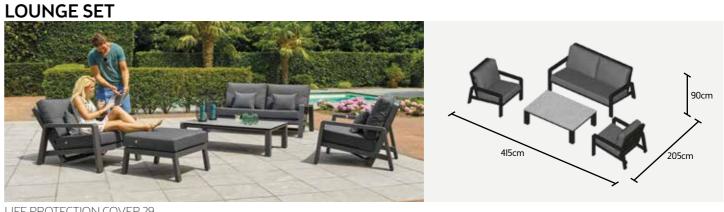

# **BOSTON LOUNGE**

LIFE PROTECTION COVER 29 DIAMOND DECO CUSHION 35x45 cm - 4x

## **BOSTON COMBINATIONS**

**BOSTON LOUNGE OVERVIEW** 