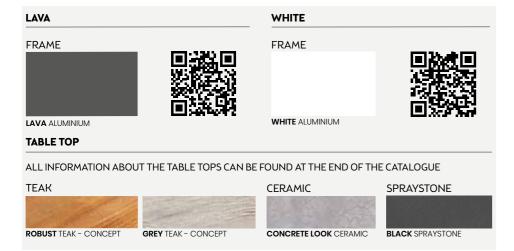

# **CONCEPT DINING SETS**

## **CONCEPT WITH SENSE CHAIRS**





LIFE PROTECTION COVER 40

## **CONCEPT WITH PRIMAVERA CHAIRS**





LIFE PROTECTION COVER 42 PRIMAVERA CUSHION - 8x

### CONCEPT WITH PRIMAVERA STACKABLE CHAIRS





PROTECTION COVER ON TEAK IS NOT RECOMMENDED PRIMAVERA CUSHION - 6x

### **CONCEPT BAR WITH CANADA CHAIRS**





PROTECTION COVER ON TEAK IS NOT RECOMMENDED

## **CONCEPT DINING OVERVIEW**

#### **CONCEPT DINING COMBINATIONS**



#### **CONCEPT BAR COMBINATIONS**



#### **ELEMENTS - DINING**



#### FI FMFNTS - BAR

| LLLMLINIS - DAIC                              |                                                |                                                |                                                |                                |
|-----------------------------------------------|------------------------------------------------|------------------------------------------------|------------------------------------------------|--------------------------------|
| BAR TABLE                                     | BAR TABLE                                      | BAR TABLE                                      | BAR TABLE                                      | STOOL                          |
| CONCEPT<br>L90 x <b>W</b> 90 x <b>H</b> 99 cm | CONCEP