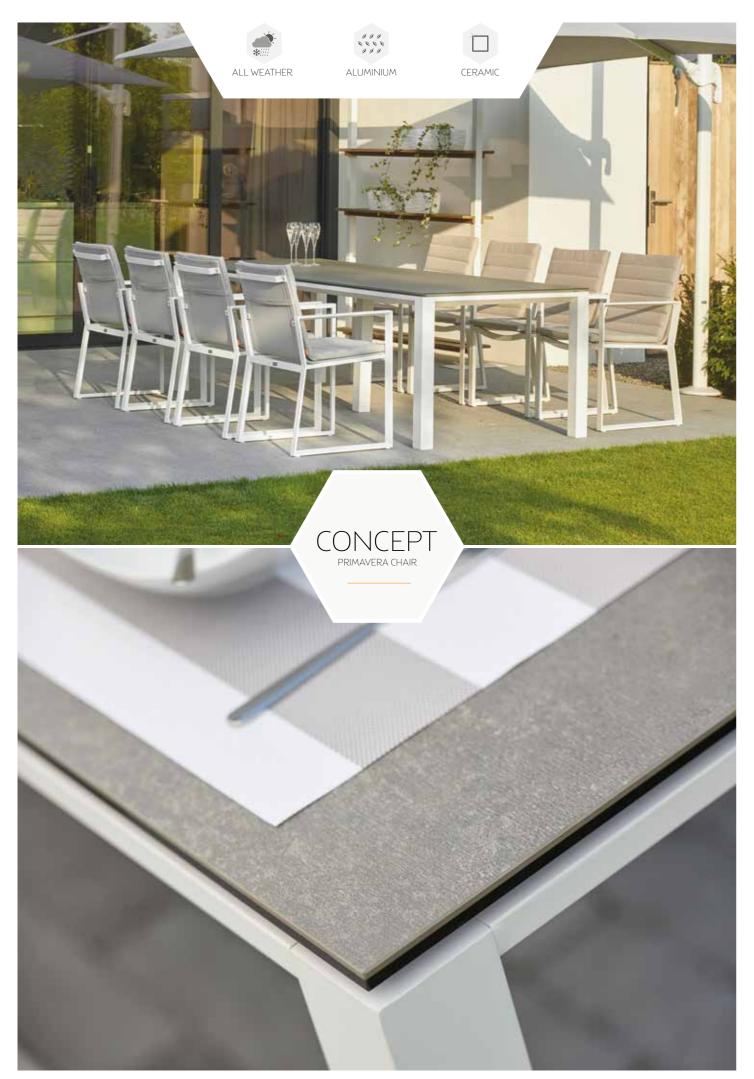

## **CONCEPT WITH PRIMAVERA CHAIRS**

LIFE PROTECTION COVER 42 PRIMAVERA CUSHION - 8x