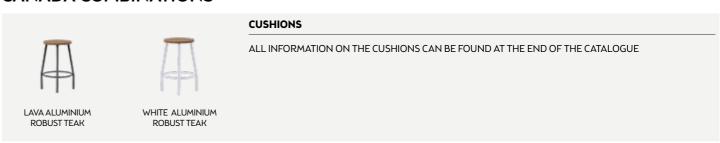

----------------|
| BAR TABLE                                     | BAR TABLE                                      | BAR TABLE                                      | BAR TABLE                                      | STOOL                          |
| CONCEPT<br>L90 x <b>W</b> 90 x <b>H</b> 99 cm | CONCEPT<br>L140 x <b>W</b> 75 x <b>H</b> 99 cm | CONCEPT<br>L150 x <b>W</b> 90 x <b>H</b> 99 cm | CONCEPT<br>L210 x <b>W</b> 90 x <b>H</b> 99 cm | CANADA<br>Ø38 x <b>H</b> 70 cm |
|                                               |                                                |                                                |                                                |                                |

#### **SENSE COMBINATIONS**



#### PRIMAVERA COMBINATIONS



### **CANADA COMBINATIONS**