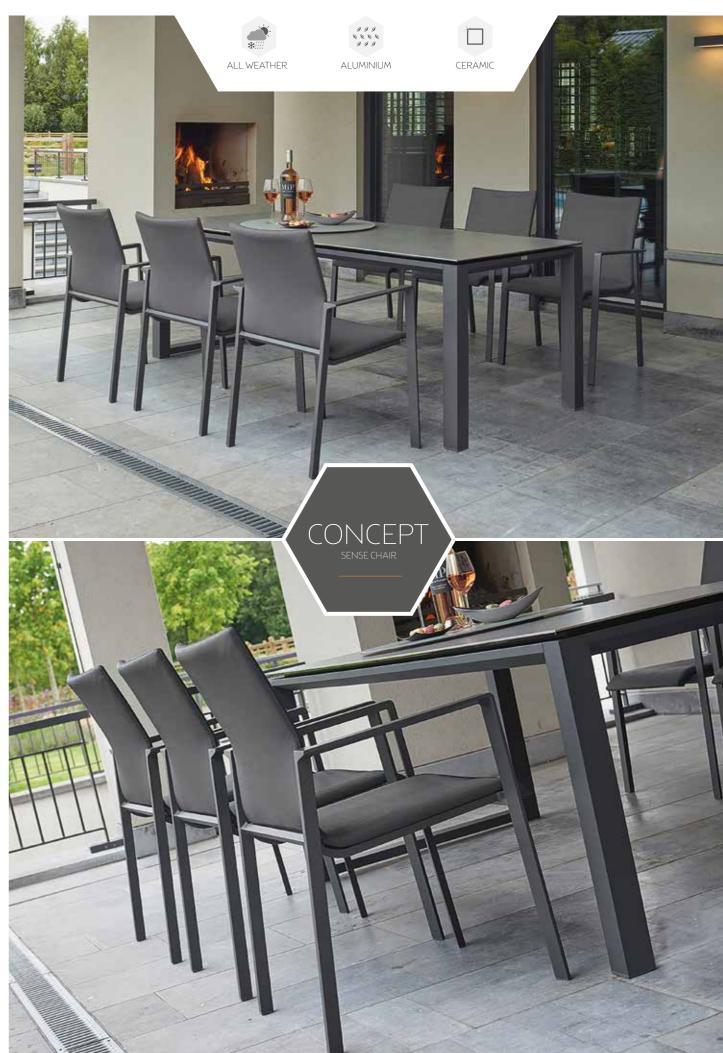

# **CONCEPT DINING SETS**

## **CONCEPT WITH SENSE CHAIRS**





LIFE PROTECTION COVER 40

## **CONCEPT WITH PRIMAVERA CHAIRS**





LIFE PROTECTION COVER 42 PRIMAVERA CUSHION - 8x

### CONCEPT WITH PRIMAVERA STACKABLE CHAIRS





PROTECTION COVER ON TEAK IS NOT RECOMMENDED PRIMAVERA CUSHION - 6x

### **CONCEPT BAR WITH CANADA CHAIRS**





PROTECTION COVER ON TEAK IS NOT RECOMMENDED

## **CONCEPT DINING OVERVIEW**

#### **CONCEPT DINING COMBINATIONS**



#### **CONCEPT BAR COMBINATIONS**



#### **ELEMENTS - DINING**



#### FI FMFNTS - BAR

| LLLMLINIS - DAIC                              |                                                |                                                |                                                |                                |
|------------