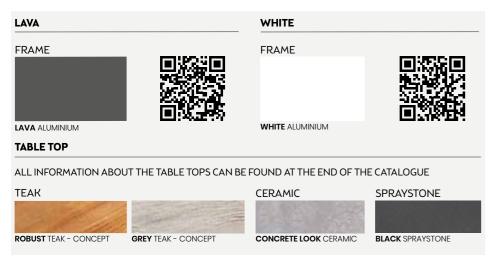

# **CONCEPT DINING SETS**

## **CONCEPT WITH SENSE CHAIRS**





LIFE PROTECTION COVER 40

## **CONCEPT WITH PRIMAVERA CHAIRS**





LIFE PROTECTION COVER 42 PRIMAVERA CUSHION - 8x

### CONCEPT WITH PRIMAVERA STACKABLE CHAIRS





PROTECTION COVER ON TEAK IS NOT RECOMMENDED PRIMAVERA CUSHION - 6x

### **CONCEPT BAR WITH CANADA CHAIRS**





PROTECTION COVER ON TEAK IS NOT RECOMMENDED

## **CONCEPT DINING OVERVIEW**

#### **CONCEPT DINING COMBINATIONS**



#### **CONCEPT BAR COMBINATIONS**



#### **ELEMENTS - DINING**



#### FI FMFNTS - BAR

| LLLMLINIS - DAIC                              |                                                |                                                |                                                |                                |
|-----------------------------------------------|------------------------------------------------|------------------------------------------------|------------------------------------------------|--------------------------------|
| BAR TABLE                                     | BAR TABLE                                      | BAR TABLE                                      | BAR TABLE                                      | STOOL                          |
| CONCEPT<br>L90 x