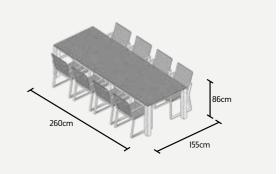

# **CONCEPT DINING SETS**

## **CONCEPT WITH SENSE CHAIRS**





LIFE PROTECTION COVER 40

## **CONCEPT WITH PRIMAVERA CHAIRS**





LIFE PROTECTION COVER 42 PRIMAVERA CUSHION - 8x

### CONCEPT WITH PRIMAVERA STACKABLE CHAIRS





PROTECTION COVER ON TEAK IS NOT RECOMMENDED PRIMAVERA CUSHION - 6x

### **CONCEPT BAR WITH CANADA CHAIRS**





PROTECTION COVER ON TEAK IS NOT RECOMMENDED

## **CONCEPT DINING OVERVIEW**

#### **CONCEPT DINING COMBINATIONS**



#### **CONCEPT BAR COMBINATIONS**



#### **ELEMENTS - DINING**



#### FI FMFNTS - BAR

| LLLMLINIS - DAIC                              |                                                |                                                |                                                |                                |
|-----------------------------------------------|------------------------------------------------|------------------------------------------------|-----