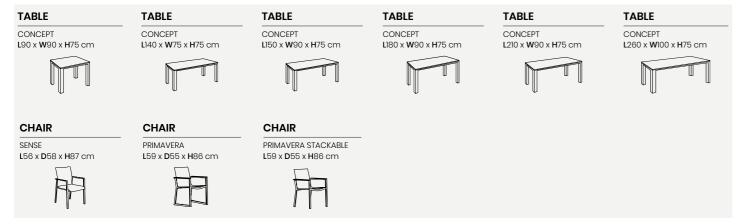

# **CONCEPT DINING SETS**

## **CONCEPT WITH SENSE CHAIRS**





LIFE PROTECTION COVER 40

## **CONCEPT WITH PRIMAVERA CHAIRS**





LIFE PROTECTION COVER 42 PRIMAVERA CUSHION - 8x

### CONCEPT WITH PRIMAVERA STACKABLE CHAIRS





PROTECTION COVER ON TEAK IS NOT RECOMMENDED PRIMAVERA CUSHION - 6x

### **CONCEPT BAR WITH CANADA CHAIRS**





PROTECTION COVER ON TEAK IS NOT RECOMMENDED

## **CONCEPT DINING OVERVIEW**

#### **CONCEPT DINING COMBINATIONS**



#### **CONCEPT BAR COMBINATIONS**



#### **ELEMENTS - DINING**



#### FI FMFNTS - BAR

| LLLMLINIS - DAIC                              |                                                |                                                |                                                |                                |
|-----------------------------------------------|------------------------------------------------|------------------------------------------------|------------------------------------------------|--------------------------------|
| BAR TABLE                                     | BAR TABLE                                      | BAR TABLE                                      | BAR TABLE                                      | STOOL                          |
| CONCEPT<br>L90 x <b>W</b> 90 x <b>H</b> 99 cm | CONCEPT<br>L140 x <b>W</b> 75 x <b>H