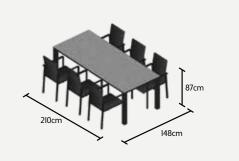

# **CONCEPT DINING SETS**

## **CONCEPT WITH SENSE CHAIRS**





LIFE PROTECTION COVER 40

## **CONCEPT WITH PRIMAVERA CHAIRS**





LIFE PROTECTION COVER 42 PRIMAVERA CUSHION - 8x

### CONCEPT WITH PRIMAVERA STACKABLE CHAIRS





PROTECTION COVER ON TEAK IS NOT RECOMMENDED PRIMAVERA CUSHION - 6x

### **CONCEPT BAR WITH CANADA CHAIRS**





PROTECTION COVER ON TEAK IS NOT RECOMMENDED

## **CONCEPT DINING OVERVIEW**

#### **CONCEPT DINING COMBINATIONS**



#### **CONCEPT BAR COMBINATIONS**



#### **ELEMENTS - DINING**



#### FI FMFNTS - BAR

| LLLMLINIS - DAIC                              |                                                |                                                |                                                |                                |
|-----------------------------------------------|-----------------------------------