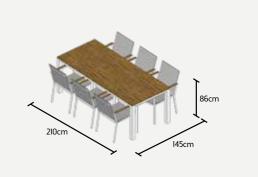

## **CONCEPT WITH PRIMAVERA CHAIRS**

LIFE PROTECTION COVER 42 PRIMAVERA CUSHION - 8x