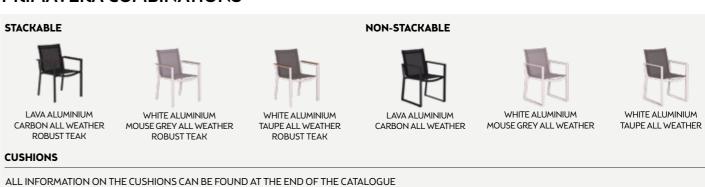

--------------|--------------------------------|
| BAR TABLE                                     | BAR TABLE                                      | BAR TABLE                                      | BAR TABLE                                      | STOOL                          |
| CONCEPT<br>L90 x <b>W</b> 90 x <b>H</b> 99 cm | CONCEPT<br>L140 x <b>W</b> 75 x <b>H</b> 99 cm | CONCEPT<br>L150 x <b>W</b> 90 x <b>H</b> 99 cm | CONCEPT<br>L210 x <b>W</b> 90 x <b>H</b> 99 cm | CANADA<br>Ø38 x <b>H</b> 70 cm |
|                                               |                                                |                                                |                                                |                                |

#### **SENSE COMBINATIONS**



#### PRIMAVERA COMBINATIONS



### **CANADA COMBINATIONS**