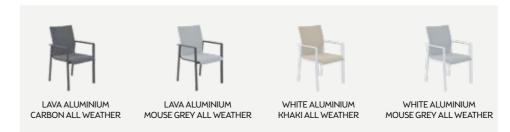

---------------------------------------------|--------------------------------|
| BAR TABLE                                     | BAR TABLE                                      | BAR TABLE                                      | BAR TABLE                                      | STOOL                          |
| CONCEPT<br>L90 x <b>W</b> 90 x <b>H</b> 99 cm | CONCEPT<br>L140 x <b>W</b> 75 x <b>H</b> 99 cm | CONCEPT<br>L150 x <b>W</b> 90 x <b>H</b> 99 cm | CONCEPT<br>L210 x <b>W</b> 90 x <b>H</b> 99 cm | CANADA<br>Ø38 x <b>H</b> 70 cm |
|                                               |                                                |                                                |                                                |                                |

#### **SENSE COMBINATIONS**



#### PRIMAVERA COMBINATIONS



### **CANADA COMBINATIONS**