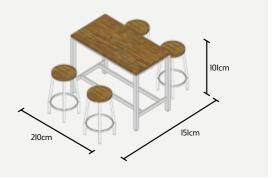

### **CONCEPT BAR WITH CANADA CHAIRS**

PROTECTION COVER ON TEAK IS NOT RECOMMENDED

#### FI FMFNTS - BAR

| LLLMLINIS - DAIC                              |                                                |                                                |                                                |                                |
|-----------------------------------------------|------------------------------------------------|------------------------------------------------|------------------------------------------------|--------------------------------|
| BAR TABLE                                     | BAR TABLE                                      | BAR TABLE                                      | BAR TABLE                                      | STOOL                          |
| CONCEPT<br>L90 x <b>W</b> 90 x <b>H</b> 99 cm | CONCEPT<br>L140 x <b>W</b> 75 x <b>H</b> 99 cm | CONCEPT<br>L150 x <b>W</b> 90 x <b>H</b> 99 cm | CONCEPT<br>L210 x <b>W</b> 90 x <b>H</b> 99 cm | CANADA<br>Ø38 x <b>H</b> 70 cm |
|                                               |                                                |                                                |                                                |                                |