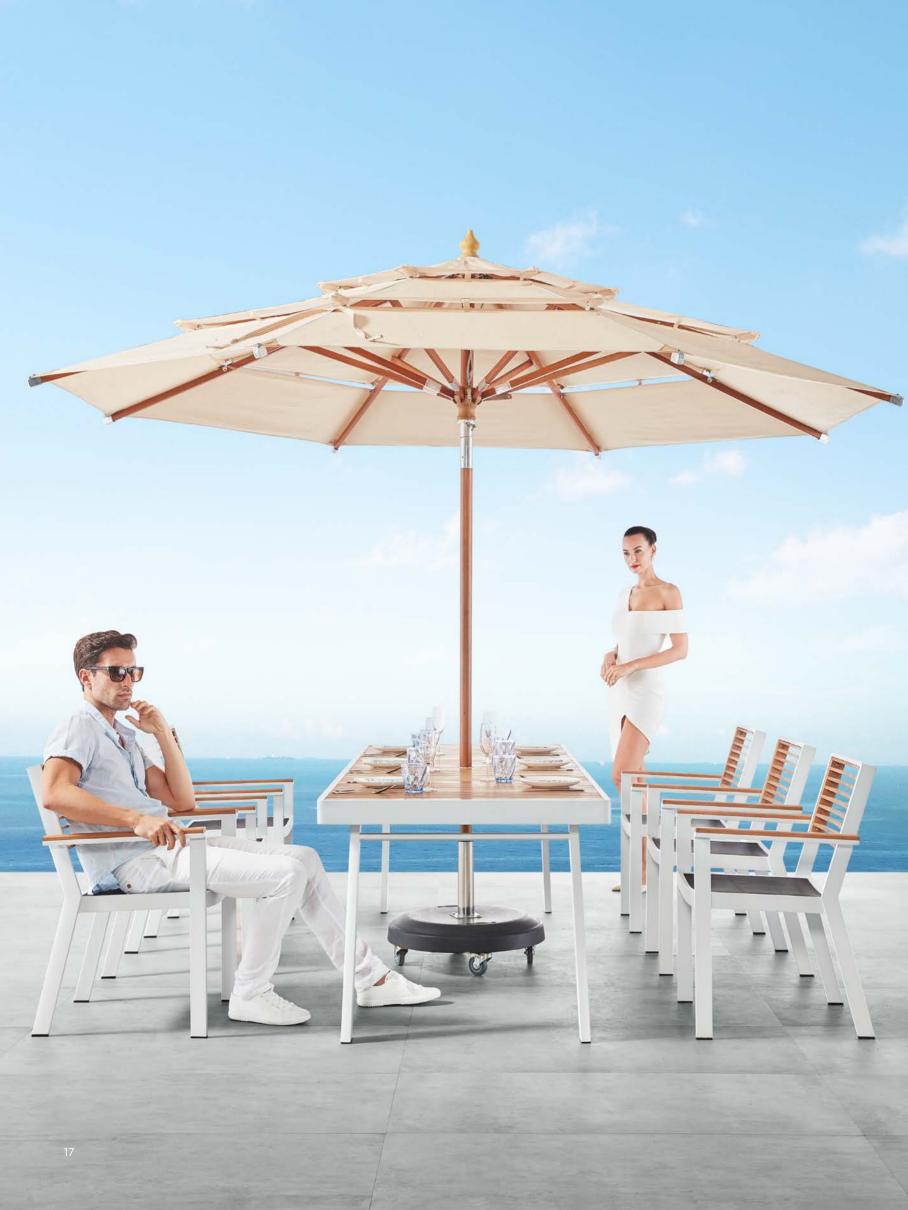

#### YORK

Using textilene, teak and white coating color to mix to make York very outstanding. The design is also very close to an indoor style. With a sharp color contrast in the sun, people can enjoy not only a beautiful sight but also a very warm feeling.

#### YORK

WITH TEXTILENE PANELS BEING SUPPORTED AS BOTH SEATS AND BACK-RESTS, MORE COMFORT HAS BEEN REACHED THAN SINGLE METAL STRUCTURE

YORK COLLECTION IS AMONG THE FIRST DESIGNS TO FOLLOW ARCHITECTURAL STYLE, ECHOING WITH MODERN CONSTRUCTION DESIGN DNA

#### Outdoor Furniture Collection

YORK

Single Sofa

Size: 815x840x610mm