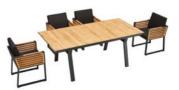

## 204011

Dining Chair

Size: 585x560x650mm

204072 Dining Table

Size: 1000x1000x750mm

204071 Dining Table

Size: 2000x1000x750mm

204025