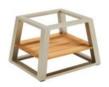

#### 201781

Coffee Table

Size: 1100x750x410mm

#### 201784

Coffee Table

Size: 1100x750x410mm