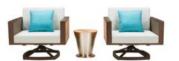

201718 Swivel Sofa

Size: 810x840x615 mm

201751 Lounge

Size: 2000x800x970mm

24

Swivel Sofa

Size: 815x840x615mm

204051

Lounge

Size: 2000x800x880mm

305891

Side Table

Size: D380x415mm