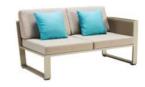

#### 201728

Middle Corner Sofa

Size: 810x810x615mm

Left Corner Sofa Size: 810x1435x615mm

Right Corner Sofa Size: 810x1435x615mm

201729

201701 Dining Chair Size: 600x500x850mm

201727

201711 Dining Arm Chair Size: 600x620x850mm

201791 Dining Table

Size: 2000x900x750mm

204771 Dining Table Size: 2600x900x750mm

201772 Dining Table

Size: 900x900x750mm

201722 Single Sofa

Size: 720x780x695mm