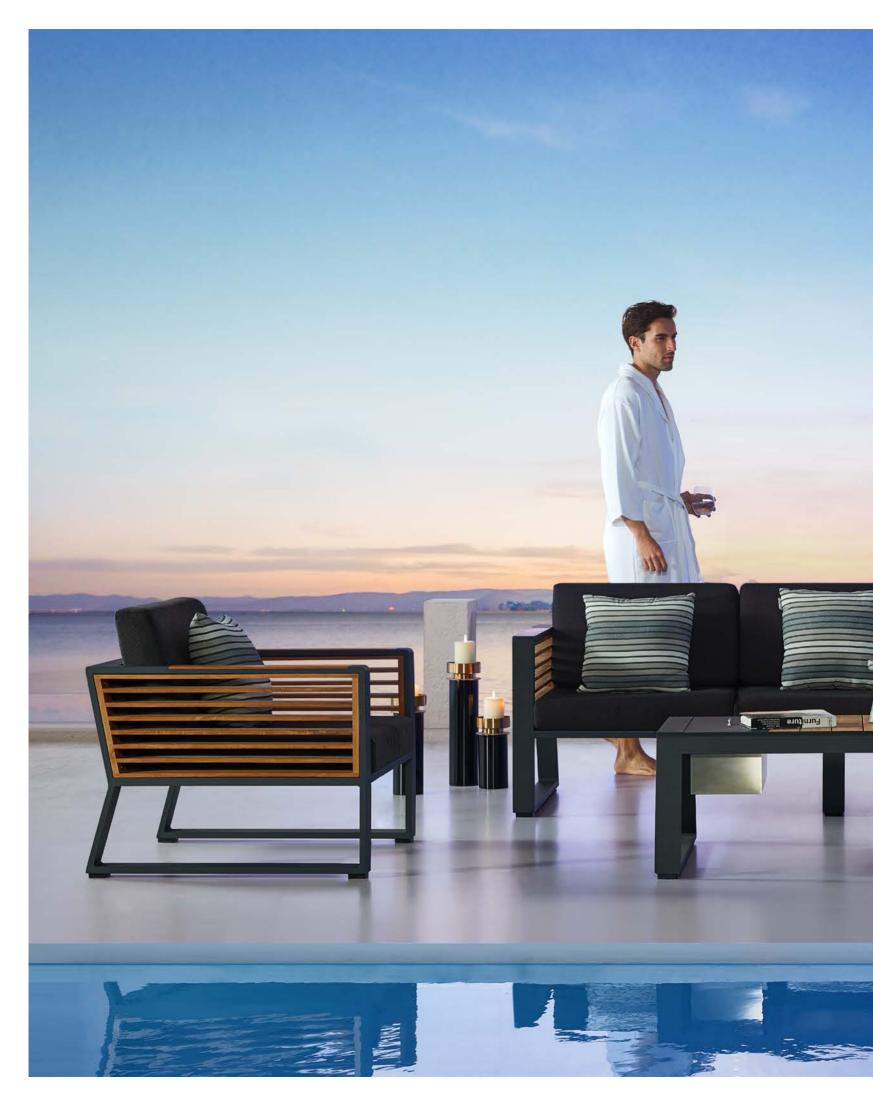

#### YORK

Using textilene, teak and white coating color to mix to make York very outstanding. The design is also very close to an indoor style. With a sharp color contrast in the sun, people can enjoy not only a beautiful sight but also a very warm feeling.

#### YORK

WITH TEXTILENE PANELS BEING SUPPORTED AS BOTH SEATS AND BACK-RESTS, MORE COMFORT HAS BEEN REACHED THAN SINGLE METAL STRUCTURE

YORK COLLECTION IS AMONG THE FIRST DESIGNS TO FOLLOW ARCHITECTURAL STYLE, ECHOING WITH MODERN CONSTRUCTION DESIGN DNA