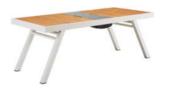

#### 201781

Coffee Table

Size: 1100x750x410mm

#### 201784

Coffee Table

Size: 1100x750x410mm