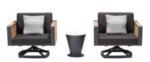

201711 Dining Arm Chair Size: 600x620x850mm

201791 Dining Table

Size: 2000x900x750mm

204771 Dining Table Size: 2600x900x750mm

201772 Dining Table

Size: 900x900x750mm

201722 Single Sofa

Size: 720x780x695mm

201718 Swivel Sofa

Size: 810x840x615 mm

201751 Lounge

Size: 2000x800x970mm

24