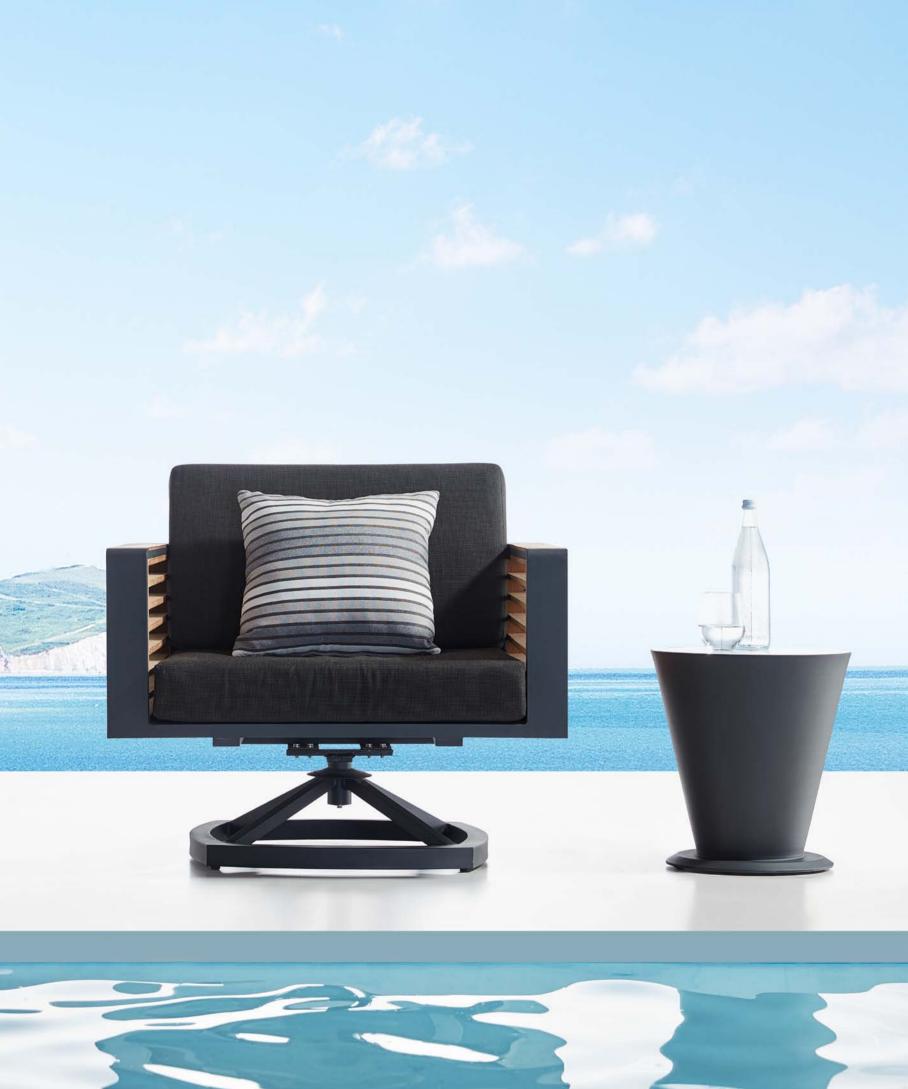

201711 Dining Arm Chair Size: 600x620x850mm

201791 Dining Table

Size: 2000x900x750mm

204771 Dining Table Size: 2600x900x750mm

201772 Dining Table

Size: 900x900x750mm

201722 Single Sofa

Size: 720x780x695mm

201718 Swivel Sofa

Size: 810x840x615 mm

201751 Lounge

Size: 2000x800x970mm

24