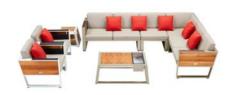

### **NEW YORK**

New York collection carries on the design DNA of York, Which is also in a good use of natural teak wood and high-end paint on the frames to convey a strong dynamic feeling. It can be integrated into different environments for use.

THE OPEN DESIGN OF THE TEAK SIDE PANELS
ALLOWS A FULL AIRFLOW TO GIVE BODY MORE
CHANCES TO BREATHE, AND CAN BE COVERED
WITH EXTRA PILLOWS IF FEELING TOO COOL

NEW YORK ALSO FOLLOWS THE ARCHITECTURAL STYLE, BLENDING WITH ALL KINDS OF MODERN CONSTRUCTION DESIGNS

## Outdoor Furniture Collection

NEW YORK

204024 Single Sofa

Size: 815x840x615mm

204034

Double Sofa

Size: 815x1505x615mm

## 204044

Three-seater Sofa

Size: 815x2200x615mm

204084

Coffee Table

Size: 1050x815x410mm

204008

Middle Sofa