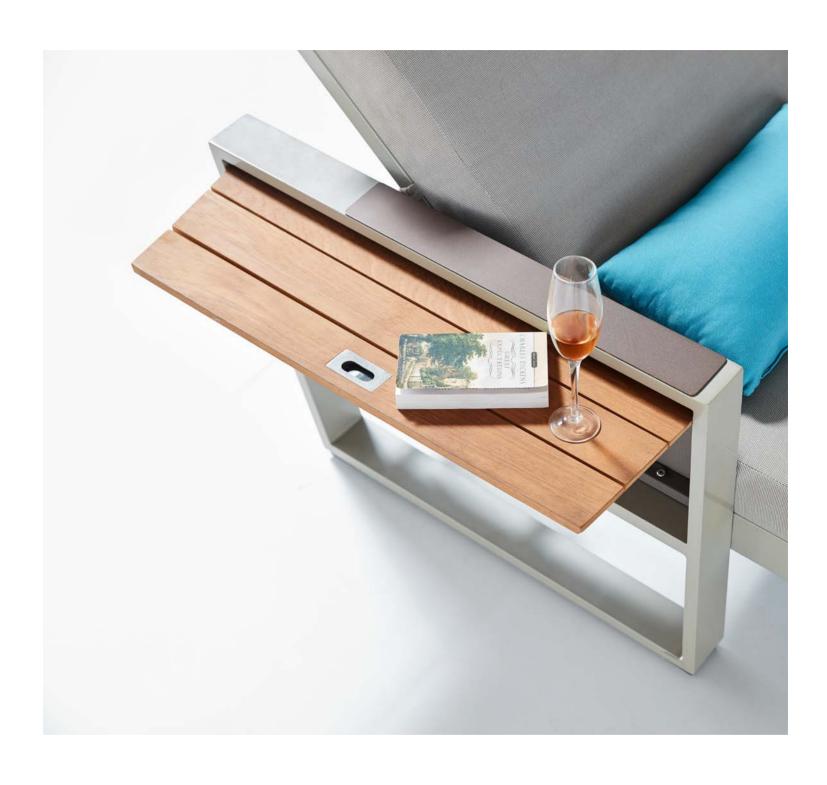

#### YORK

Using textilene, teak and white coating color to mix to make York very outstanding. The design is also very close to an indoor style. With a sharp color contrast in the sun, people can enjoy not only a beautiful sight but also a very warm feeling.

#### YORK

WITH TEXTILENE PANELS BEING SUPPORTED AS BOTH SEATS AND BACK-RESTS, MORE COMFORT HAS BEEN REACHED THAN SINGLE METAL STRUCTURE

YORK COLLECTION IS AMONG THE FIRST DESIGNS TO FOLLOW ARCHITECTURAL STYLE, ECHOING WITH MODERN CONSTRUCTION DESIGN DNA