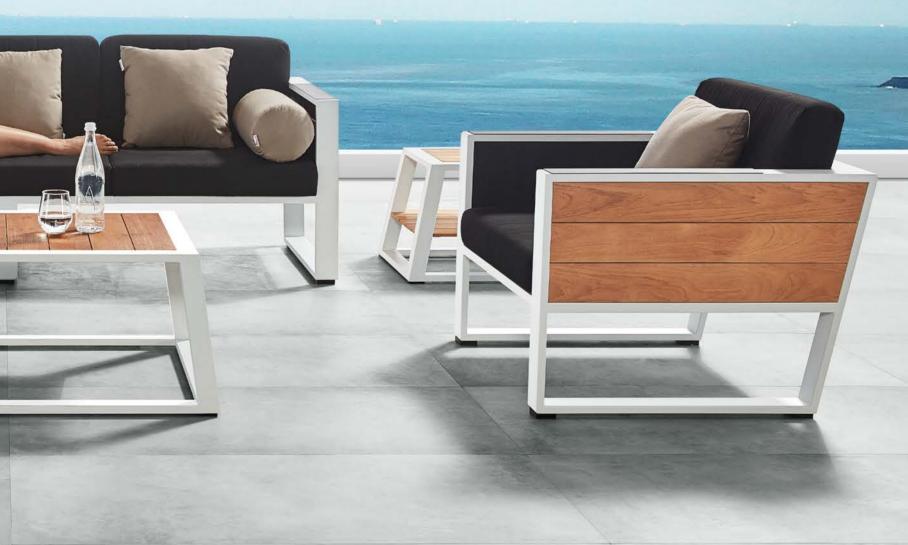

### **NEW YORK**

New York collection carries on the design DNA of York, Which is also in a good use of natural teak wood and high-end paint on the frames to convey a strong dynamic feeling. It can be integrated into different environments for use.

THE OPEN DESIGN OF THE TEAK SIDE PANELS
ALLOWS A FULL AIRFLOW TO GIVE BODY MORE
CHANCES TO BREATHE, AND CAN BE COVERED
WITH EXTRA PILLOWS IF FEELING TOO COOL

NEW YORK ALSO FOLLOWS THE ARCHITECTURAL STYLE, BLENDING WITH ALL KINDS OF MODERN CONSTRUCTION DESIGNS