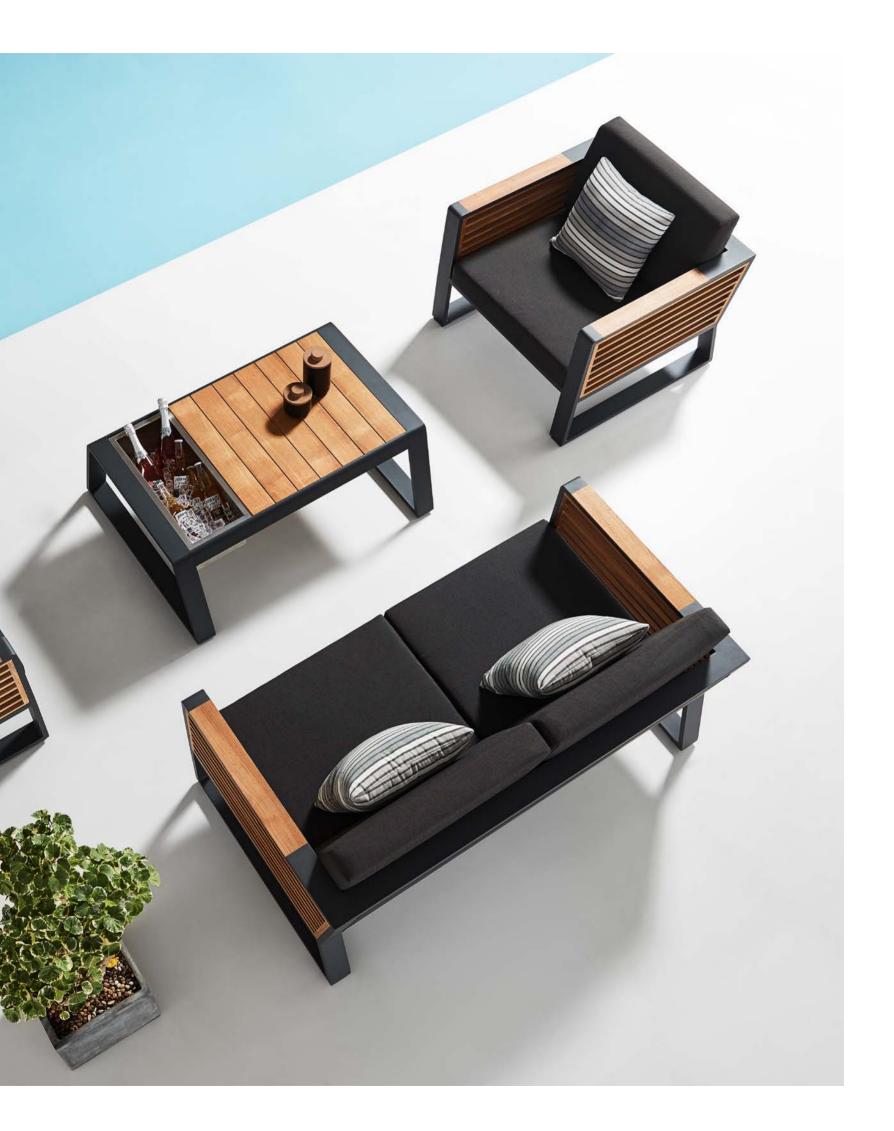

#### YORK

Using textilene, teak and white coating color to mix to make York very outstanding. The design is also very close to an indoor style. With a sharp color contrast in the sun, people can enjoy not only a beautiful sight but also a very warm feeling.

#### YORK

WITH TEXTILENE PANELS BEING SUPPORTED AS BOTH SEATS AND BACK-RESTS, MORE COMFORT HAS BEEN REACHED THAN SINGLE METAL STRUCTURE

YORK COLLECTION IS AMONG THE FIRST DESIGNS TO FOLLOW ARCHITECTURAL STYLE, ECHOING WITH MODERN CONSTRUCTION DESIGN DNA

#### Outdoor Furniture Collection

YORK

Single Sofa

Size: 815x840x610mm

#### 201734

Double Sofa

Size: 815x1510x610mm

#### 201781

Coffee Table

Size: 1100x750x410mm