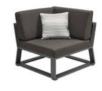

#### 201728

Middle Corner Sofa

Size: 810x810x615mm

Left Corner Sofa Size: 810x1435x615mm

Right Corner Sofa Size: 810x1435x615mm

201729

201701 Dining Chair Size: 600x500x850mm

201727

## 204028

Middle Corner Sofa

Size: 815x815x615mm