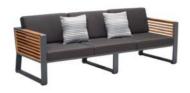

7320 2017330





2017310 2017430











# **NEW YORK**







### **NEW YORK**

New York collection carries on the design DNA of York, Which is also in a good use of natural teak wood and high-end paint on the frames to convey a strong dynamic feeling. It can be integrated into different environments for use.















THE OPEN DESIGN OF THE TEAK SIDE PANELS
ALLOWS A FULL AIRFLOW TO GIVE BODY MORE
CHANCES TO BREATHE, AND CAN BE COVERED
WITH EXTRA PILLOWS IF FEELING TOO COOL





















NEW YORK ALSO FOLLOWS THE ARCHITECTURAL STYLE, BLENDING WITH ALL KINDS OF MODERN CONSTRUCTION DESIGNS





## Outdoor Furniture Collection

NEW YORK

204024 Single Sofa

Size: 815x840x615mm



204034

Double Sofa

Size: 815x1505x615mm



## 204044

Three-seater Sofa

Size: 815x2200x615mm



204084

Coffee Table

Size: 1050x815x410mm



204008

Middle Sofa

Size: 815x680x615mm



## 204028

Middle Corner Sofa

Size: 815x815x615mm



## 204027

Left Corner Sofa

Size: 815x1430x615mm



## 204029

Right Corner Sofa

Size: 815x1430x615mm



# 677463

Side Table

Size: 360x348x485mm



## 204011

Dining Chair

Size: 585x560x650mm





204072 Dining Table

Size: 1000x1000x750mm

204071 Dining Table

Size: 2000x1000x750mm



204025

Swivel Sofa

Size: 815x840x615mm



204051

Lounge

Size: 2000x800x880mm



305891

Side Table

Size: D380x415mm



## New york Combinations











\_\_\_\_\_

















## HIGOLD FURNITURE MANUFACTURING CO., LTD.

21 Xinglong Road, Xingtan Town,
Shunde Area, Foshan City, Guangdong
Province, China. 528325
T: +86 757 27380273 / +86 757 2738639