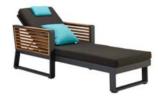

201718 Swivel Sofa

Size: 810x840x615 mm

201751 Lounge

Size: 2000x800x970mm

24