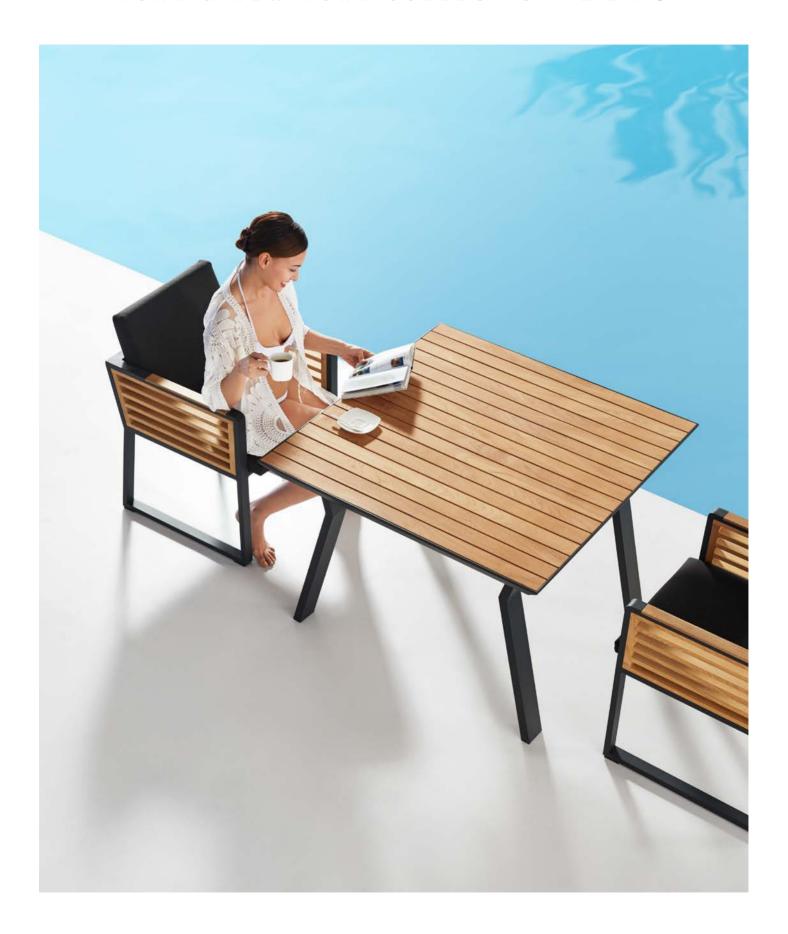

#### YORK

Using textilene, teak and white coating color to mix to make York very outstanding. The design is also very close to an indoor style. With a sharp color contrast in the sun, people can enjoy not only a beautiful sight but also a very warm feeling.

#### YORK

WITH TEXTILENE PANELS BEING SUPPORTED AS BOTH SEATS AND BACK-RESTS, MORE COMFORT HAS BEEN REACHED THAN SINGLE METAL STRUCTURE

YORK COLLECTION IS AMONG THE FIRST DESIGNS TO FOLLOW ARCHITECTURAL STYLE, ECHOING WITH MODERN CONSTRUCTION DESIGN DNA