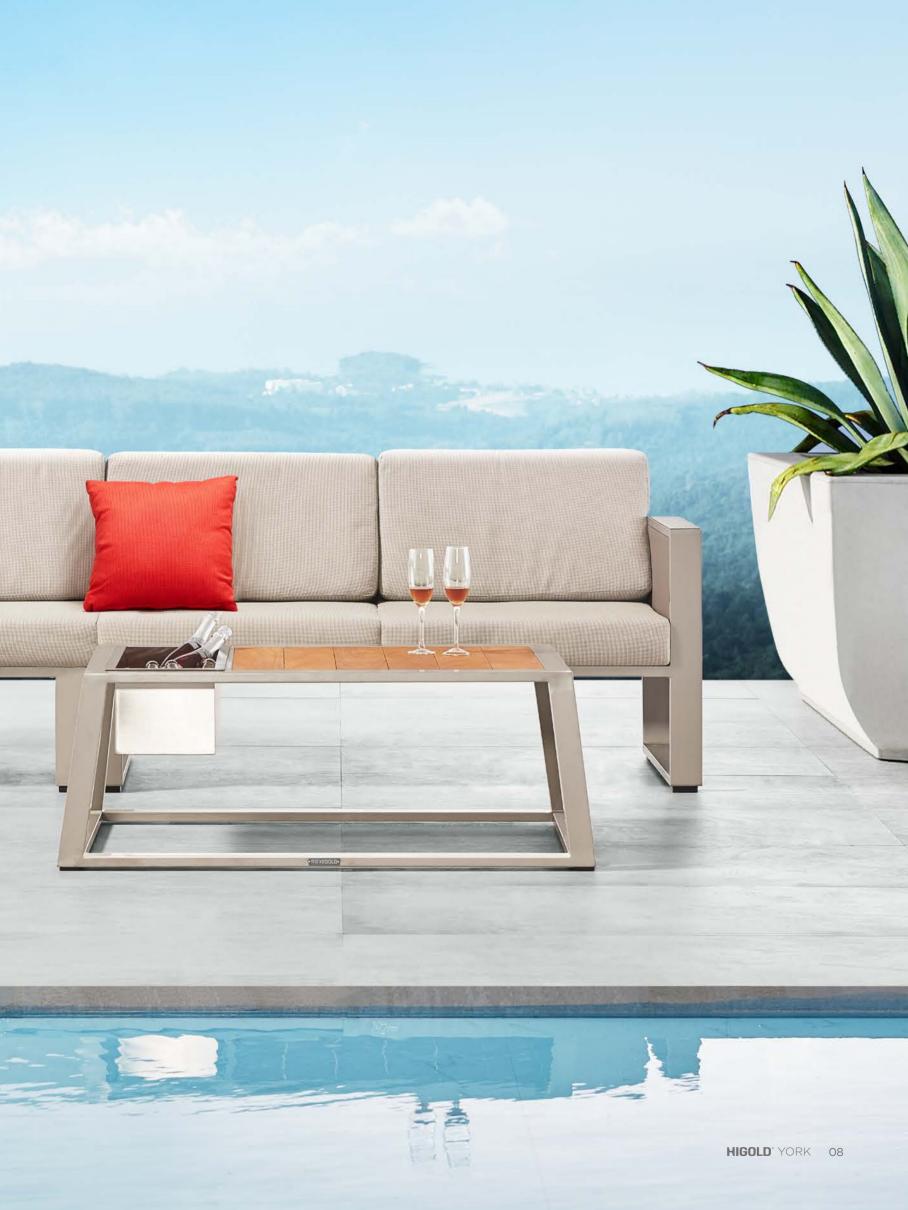

#### YORK

Using textilene, teak and white coating color to mix to make York very outstanding. The design is also very close to an indoor style. With a sharp color contrast in the sun, people can enjoy not only a beautiful sight but also a very warm feeling.

#### YORK

WITH TEXTILENE PANELS BEING SUPPORTED AS BOTH SEATS AND BACK-RESTS, MORE COMFORT HAS BEEN REACHED THAN SINGLE METAL STRUCTURE

YORK COLLECTION IS AMONG THE FIRST DESIGNS TO FOLLOW ARCHITECTURAL STYLE, ECHOING WITH MODERN CONSTRUCTION DESIGN DNA

#### 201781

Coffee Table

Size: 1100x750x410mm

#### 201784

Coffee Table

Size: 1100x750x410mm