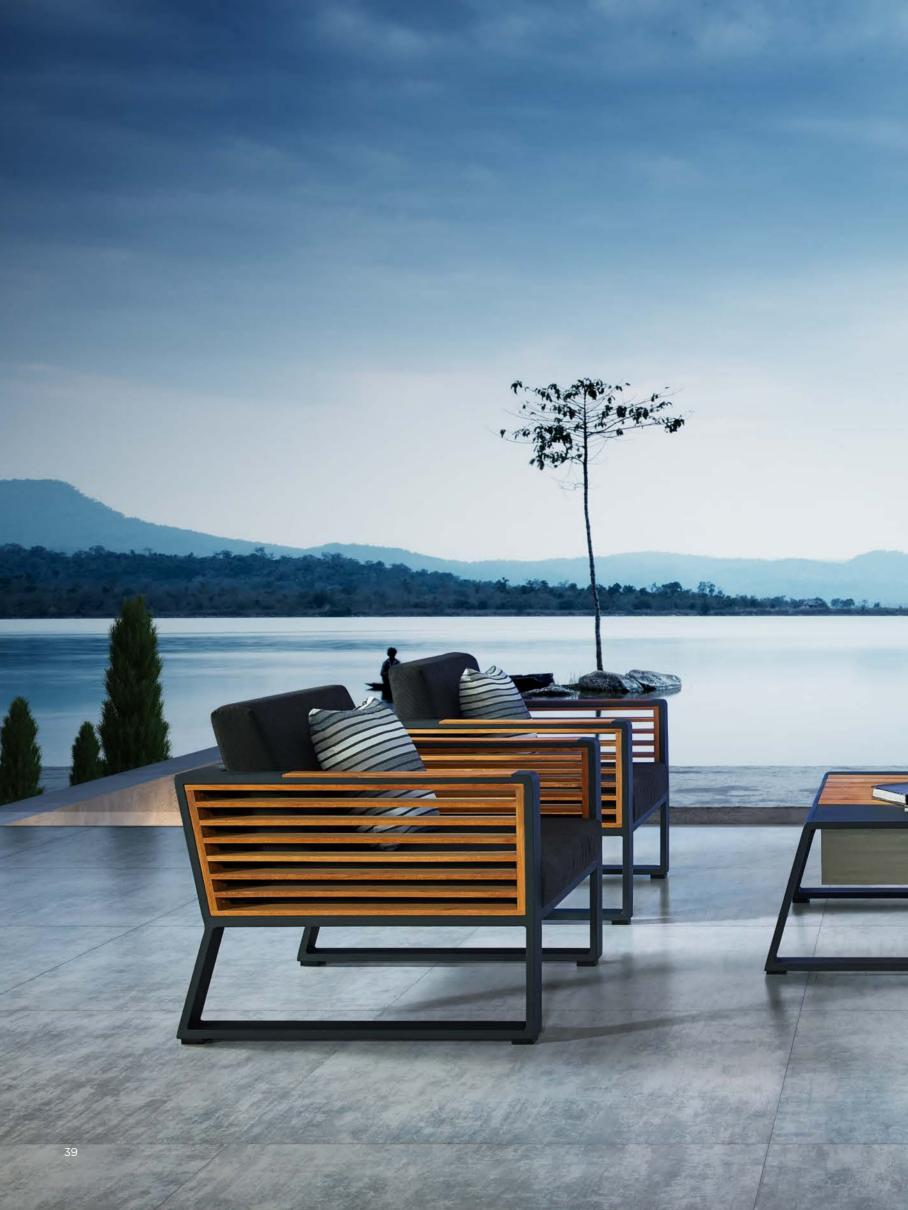

#### YORK

Using textilene, teak and white coating color to mix to make York very outstanding. The design is also very close to an indoor style. With a sharp color contrast in the sun, people can enjoy not only a beautiful sight but also a very warm feeling.

#### YORK

WITH TEXTILENE PANELS BEING SUPPORTED AS BOTH SEATS AND BACK-RESTS, MORE COMFORT HAS BEEN REACHED THAN SINGLE METAL STRUCTURE

YORK COLLECTION IS AMONG THE FIRST DESIGNS TO FOLLOW ARCHITECTURAL STYLE, ECHOING WITH MODERN CONSTRUCTION DESIGN DNA