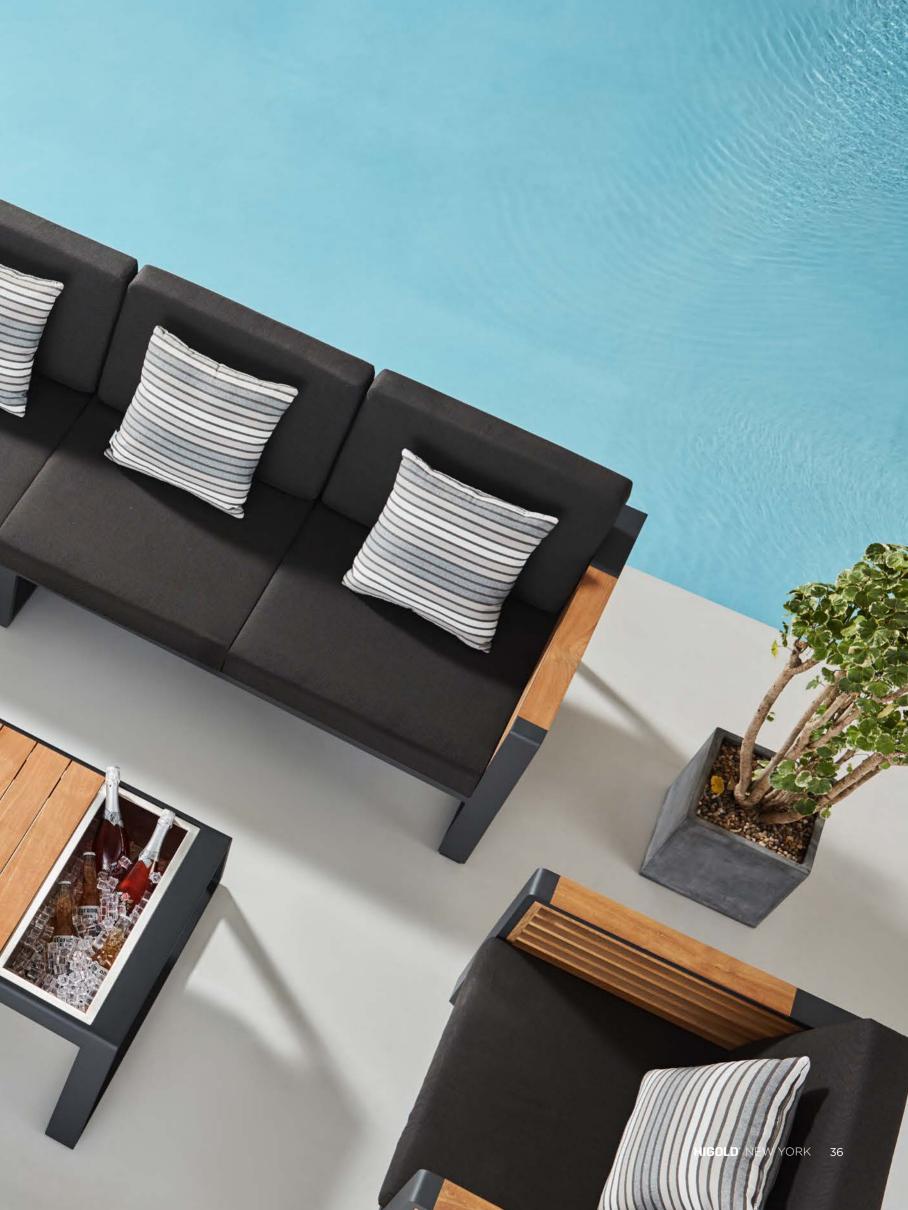

#### YORK

Using textilene, teak and white coating color to mix to make York very outstanding. The design is also very close to an indoor style. With a sharp color contrast in the sun, people can enjoy not only a beautiful sight but also a very warm feeling.

#### YORK

WITH TEXTILENE PANELS BEING SUPPORTED AS BOTH SEATS AND BACK-RESTS, MORE COMFORT HAS BEEN REACHED THAN SINGLE METAL STRUCTURE

YORK COLLECTION IS AMONG THE FIRST DESIGNS TO FOLLOW ARCHITECTURAL STYLE, ECHOING WITH MODERN CONSTRUCTION DESIGN DNA

#### Outdoor Furniture Collection

YORK

Single Sofa

Size: 815x840x610mm

#### 201734

Double Sofa

Size: 815x1510x610mm

#### 201731

Three-seater Sofa

Size: 815x2200x610mm

#### 201781

Coffee Table

Size: 1100x750x410mm

#### 201784

Coffee Table

Size: 1100x750x410mm