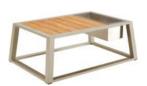

#### 201781

Coffee Table

Size: 1100x750x410mm

#### 201784

Coffee Table

Size: 1100x750x410mm