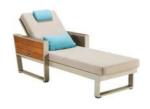

201718 Swivel Sofa

Size: 810x840x615 mm

201751 Lounge

Size: 2000x800x970mm

24