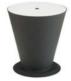

#### 201761

Side Table

Size: 600x500x410mm

201762 Flower Basket

Size: 600x500x410mm

#### 201765

Flower Basket

Size: 600x500x410mm