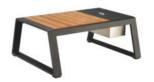

#### 201761

Side Table

Size: 600x500x410mm

201762 Flower Basket

Size: 600x500x410mm

#### 201781

Coffee Table

Size: 1100x750x410mm

#### 201784

Coffee Table

Size: 1100x750x410mm