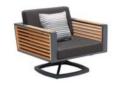

201718 Swivel Sofa

Size: 810x840x615 mm

201751 Lounge

Size: 2000x800x970mm

24