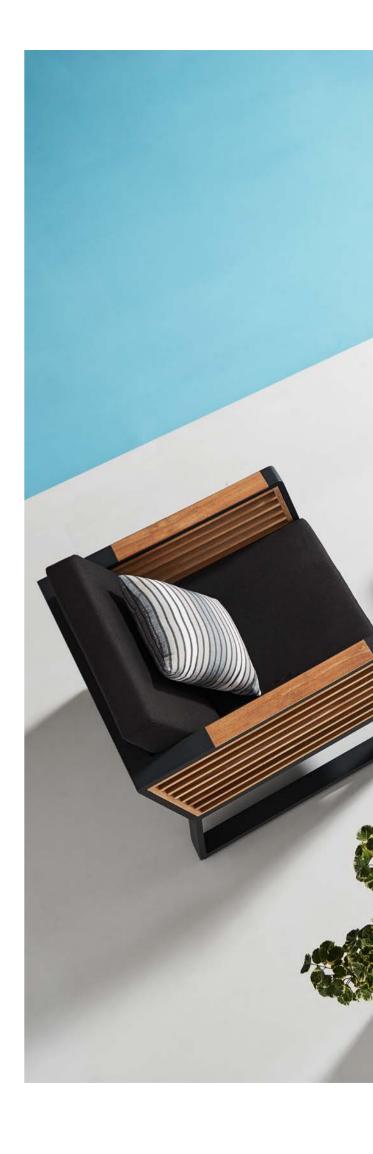

#### YORK

Using textilene, teak and white coating color to mix to make York very outstanding. The design is also very close to an indoor style. With a sharp color contrast in the sun, people can enjoy not only a beautiful sight but also a very warm feeling.

#### YORK

WITH TEXTILENE PANELS BEING SUPPORTED AS BOTH SEATS AND BACK-RESTS, MORE COMFORT HAS BEEN REACHED THAN SINGLE METAL STRUCTURE

YORK COLLECTION IS AMONG THE FIRST DESIGNS TO FOLLOW ARCHITECTURAL STYLE, ECHOING WITH MODERN CONSTRUCTION DESIGN DNA

#### Outdoor Furniture Collection

YORK

Single Sofa

Size: 815x840x610mm