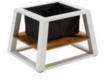

#### 201761

Side Table

Size: 600x500x410mm

201762 Flower Basket

Size: 600x500x410mm

#### 201765

Flower Basket

Size: 600x500x410mm