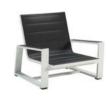

#### YORK

Using textilene, teak and white coating color to mix to make York very outstanding. The design is also very close to an indoor style. With a sharp color contrast in the sun, people can enjoy not only a beautiful sight but also a very warm feeling.

#### YORK

WITH TEXTILENE PANELS BEING SUPPORTED AS BOTH SEATS AND BACK-RESTS, MORE COMFORT HAS BEEN REACHED THAN SINGLE METAL STRUCTURE

YORK COLLECTION IS AMONG THE FIRST DESIGNS TO FOLLOW ARCHITECTURAL STYLE, ECHOING WITH MODERN CONSTRUCTION DESIGN DNA

#### Outdoor Furniture Collection

YORK

Single Sofa

Size: 815x840x610mm