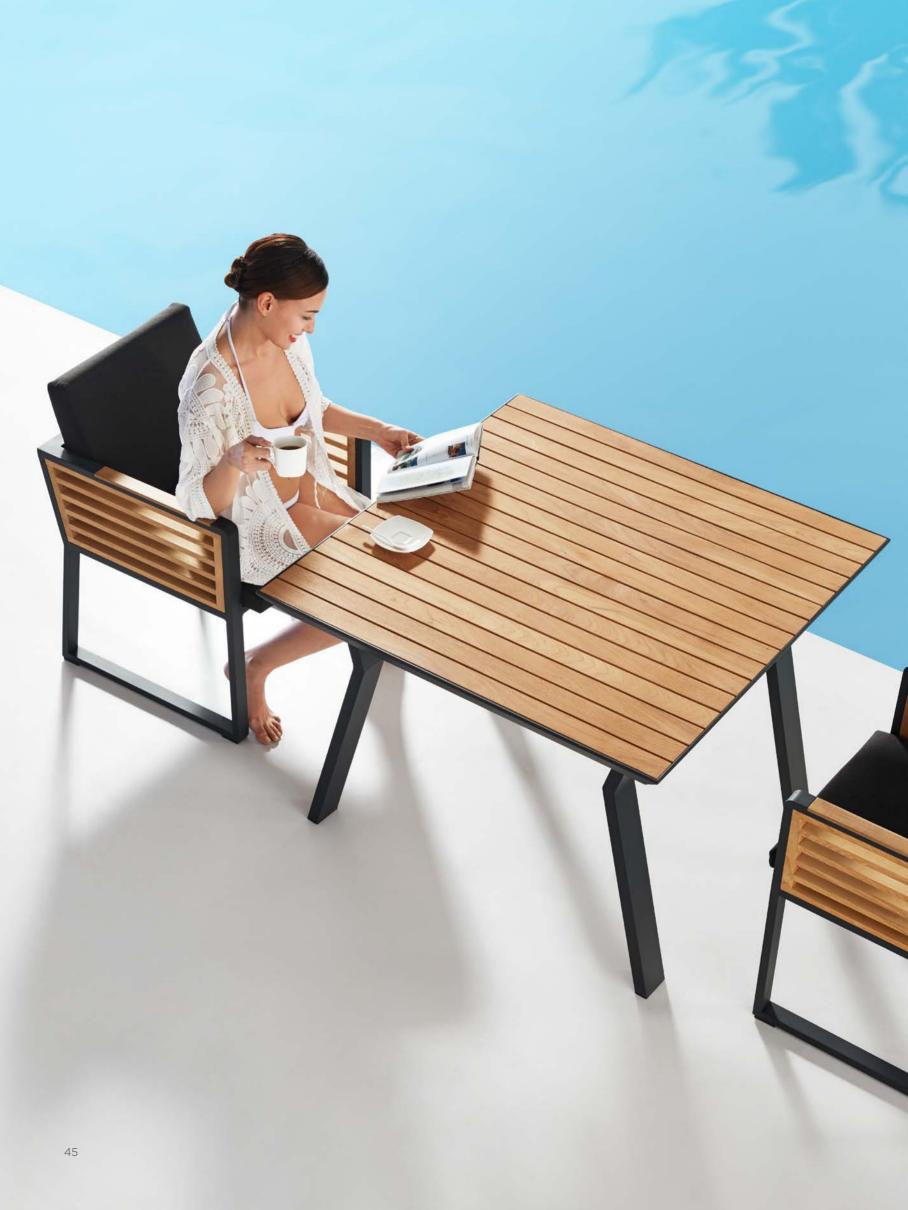

201711 Dining Arm Chair Size: 600x620x850mm

201791 Dining Table

Size: 2000x900x750mm

204771 Dining Table Size: 2600x900x750mm

201772 Dining Table

Size: 900x900x750mm

201722 Single Sofa

Size: 720x780x695mm

## 204011

Dining Chair

Size: 585x560x650mm

204072 Dining Table

Size: 1000x1000x750mm

204071 Dining Table

Size: 2000x1000x750mm

204025