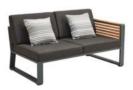

#### YORK

Using textilene, teak and white coating color to mix to make York very outstanding. The design is also very close to an indoor style. With a sharp color contrast in the sun, people can enjoy not only a beautiful sight but also a very warm feeling.

#### YORK

WITH TEXTILENE PANELS BEING SUPPORTED AS BOTH SEATS AND BACK-RESTS, MORE COMFORT HAS BEEN REACHED THAN SINGLE METAL STRUCTURE

YORK COLLECTION IS AMONG THE FIRST DESIGNS TO FOLLOW ARCHITECTURAL STYLE, ECHOING WITH MODERN CONSTRUCTION DESIGN DNA

#### Outdoor Furniture Collection

YORK

Single Sofa

Size: 815x840x610mm