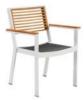

#### Outdoor Furniture Collection

YORK

Single Sofa

Size: 815x840x610mm

#### 201734

Double Sofa

Size: 815x1510x610mm

#### 201731

Three-seater Sofa

Size: 815x2200x610mm