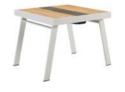

#### 201761

Side Table

Size: 600x500x410mm

201762 Flower Basket

Size: 600x500x410mm

#### 201765

Flower Basket

Size: 600x500x410mm