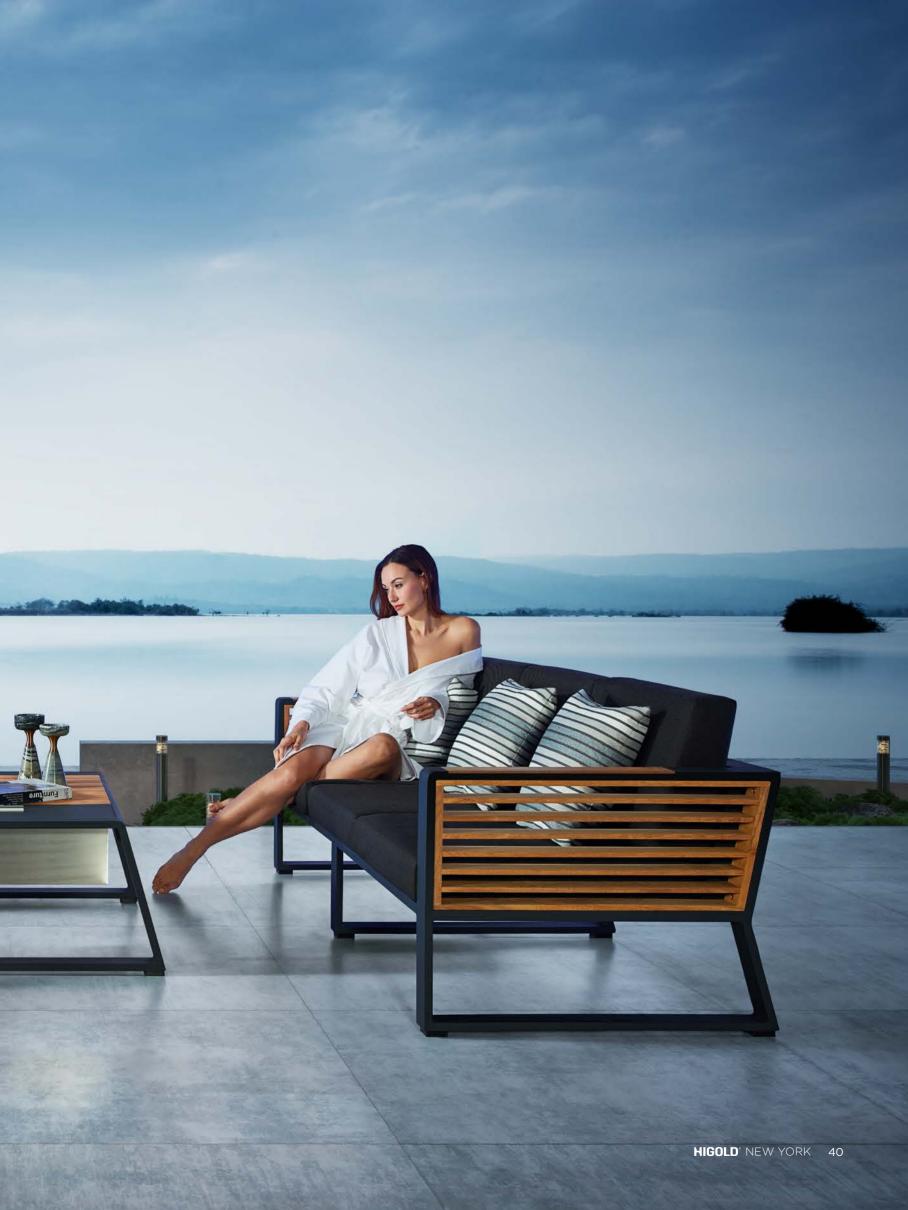

#### YORK

Using textilene, teak and white coating color to mix to make York very outstanding. The design is also very close to an indoor style. With a sharp color contrast in the sun, people can enjoy not only a beautiful sight but also a very warm feeling.

#### YORK

WITH TEXTILENE PANELS BEING SUPPORTED AS BOTH SEATS AND BACK-RESTS, MORE COMFORT HAS BEEN REACHED THAN SINGLE METAL STRUCTURE

YORK COLLECTION IS AMONG THE FIRST DESIGNS TO FOLLOW ARCHITECTURAL STYLE, ECHOING WITH MODERN CONSTRUCTION DESIGN DNA

#### Outdoor Furniture Collection

YORK

Single Sofa

Size: 815x840x610mm