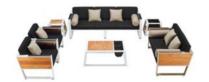

### **NEW YORK**

New York collection carries on the design DNA of York, Which is also in a good use of natural teak wood and high-end paint on the frames to convey a strong dynamic feeling. It can be integrated into different environments for use.

THE OPEN DESIGN OF THE TEAK SIDE PANELS
ALLOWS A FULL AIRFLOW TO GIVE BODY MORE
CHANCES TO BREATHE, AND CAN BE COVERED
WITH EXTRA PILLOWS IF FEELING TOO COOL

NEW YORK ALSO FOLLOWS THE ARCHITECTURAL STYLE, BLENDING WITH ALL KINDS OF MODERN CONSTRUCTION DESIGNS

## Outdoor Furniture Collection

NEW YORK

204024 Single Sofa

Size: 815x840x615mm

204034

Double Sofa

Size: 815x1505x615mm

## 204044

Three-seater Sofa

Size: 815x2200x615mm

204084

Coffee Table

Size: 1050x815x410mm

204008

Middle Sofa