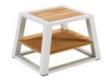

#### 201761

Side Table

Size: 600x500x410mm

201762 Flower Basket

Size: 600x500x410mm

#### 201765

Flower Basket

Size: 600x500x410mm