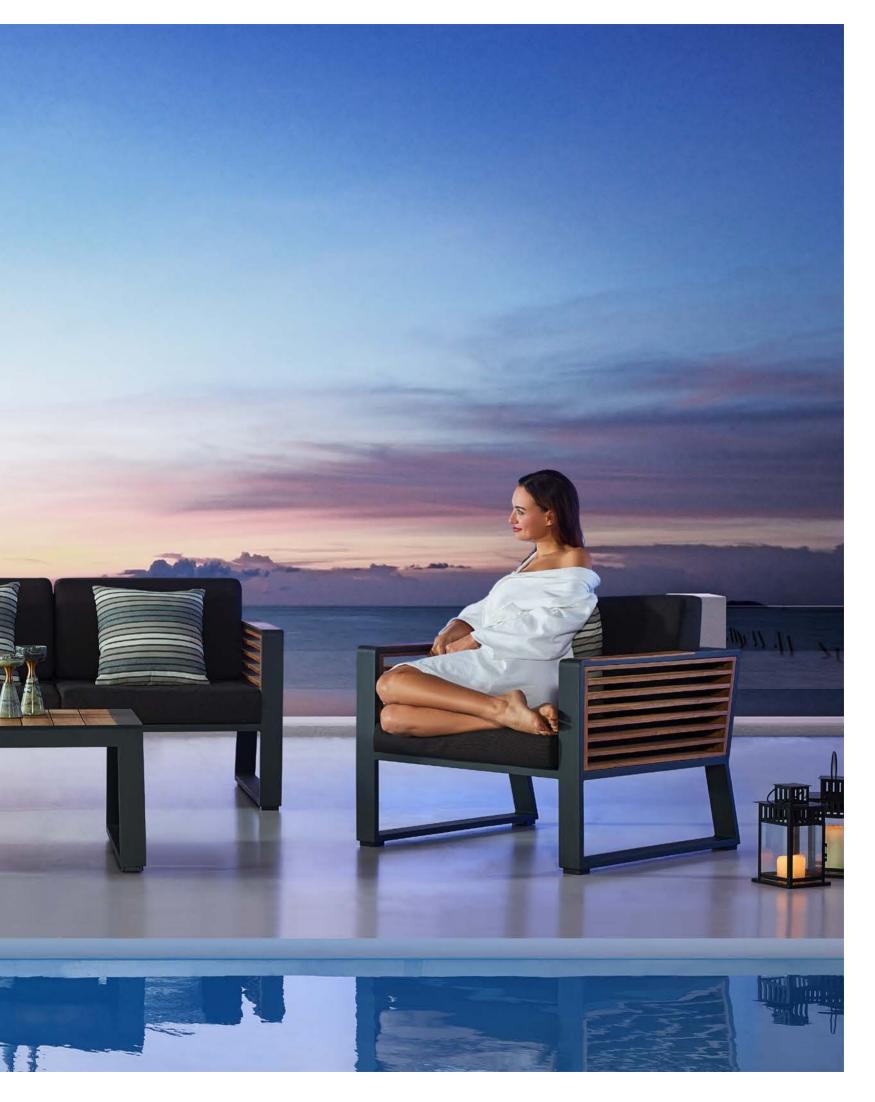

### **NEW YORK**

New York collection carries on the design DNA of York, Which is also in a good use of natural teak wood and high-end paint on the frames to convey a strong dynamic feeling. It can be integrated into different environments for use.

THE OPEN DESIGN OF THE TEAK SIDE PANELS
ALLOWS A FULL AIRFLOW TO GIVE BODY MORE
CHANCES TO BREATHE, AND CAN BE COVERED
WITH EXTRA PILLOWS IF FEELING TOO COOL

NEW YORK ALSO FOLLOWS THE ARCHITECTURAL STYLE, BLENDING WITH ALL KINDS OF MODERN CONSTRUCTION DESIGNS