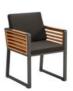

### **NEW YORK**

New York collection carries on the design DNA of York, Which is also in a good use of natural teak wood and high-end paint on the frames to convey a strong dynamic feeling. It can be integrated into different environments for use.

THE OPEN DESIGN OF THE TEAK SIDE PANELS
ALLOWS A FULL AIRFLOW TO GIVE BODY MORE
CHANCES TO BREATHE, AND CAN BE COVERED
WITH EXTRA PILLOWS IF FEELING TOO COOL

NEW YORK ALSO FOLLOWS THE ARCHITECTURAL STYLE, BLENDING WITH ALL KINDS OF MODERN CONSTRUCTION DESIGNS

## 204011

Dining Chair

Size: 585x560x650mm

204072 Dining Table

Size: 1000x1000x750mm

204071 Dining Table

Size: 2000x1000x750mm

204025