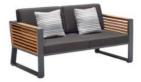

#### 201734

Double Sofa

Size: 815x1510x610mm

#### 201731

Three-seater Sofa

Size: 815x2200x610mm