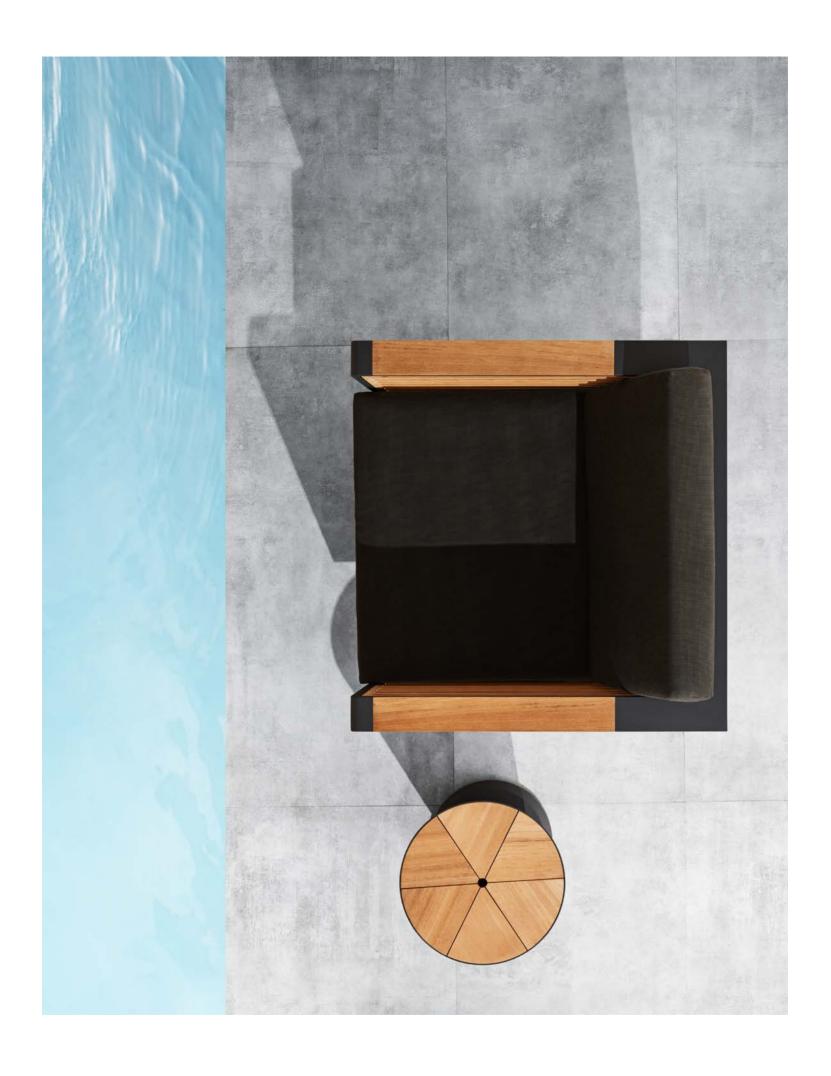

#### Outdoor Furniture Collection

YORK

Single Sofa

Size: 815x840x610mm

#### 201734

Double Sofa

Size: 815x1510x610mm

#### 201731

Three-seater Sofa

Size: 815x2200x610mm