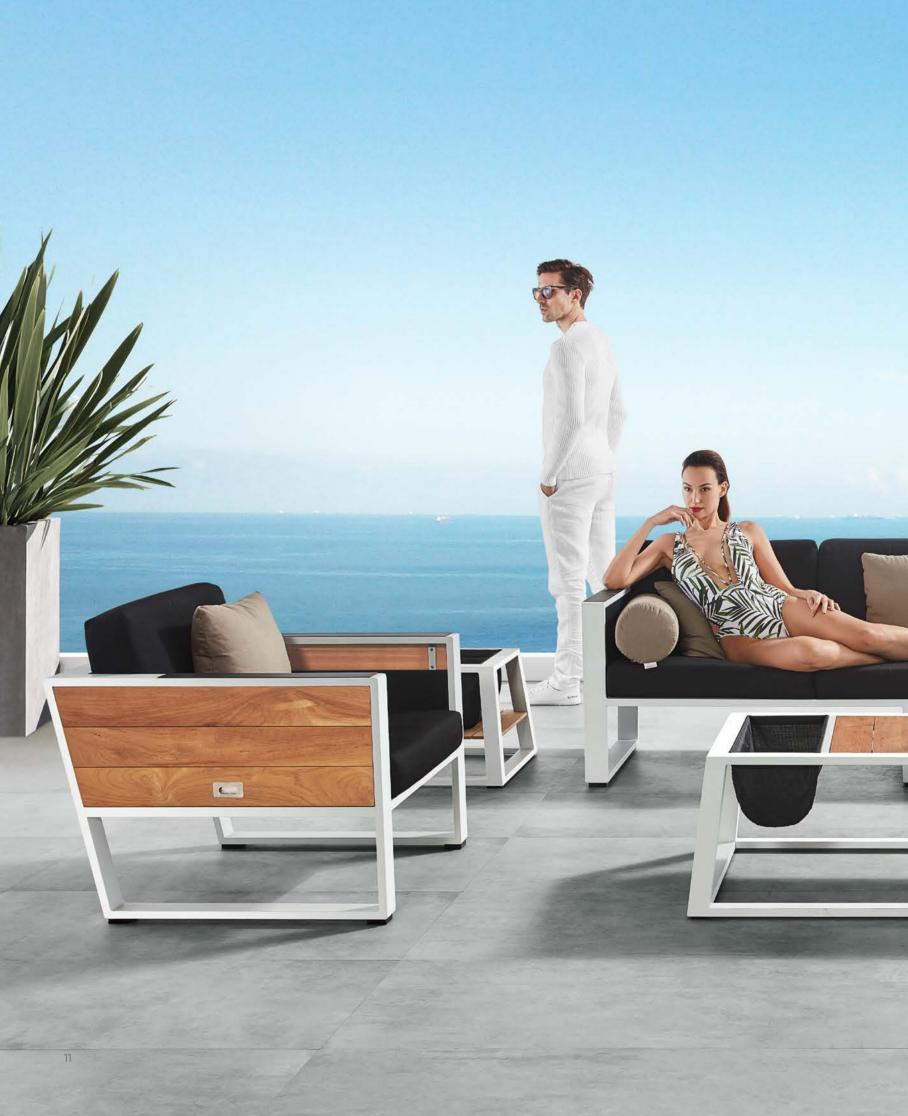

### **NEW YORK**

New York collection carries on the design DNA of York, Which is also in a good use of natural teak wood and high-end paint on the frames to convey a strong dynamic feeling. It can be integrated into different environments for use.

THE OPEN DESIGN OF THE TEAK SIDE PANELS
ALLOWS A FULL AIRFLOW TO GIVE BODY MORE
CHANCES TO BREATHE, AND CAN BE COVERED
WITH EXTRA PILLOWS IF FEELING TOO COOL

NEW YORK ALSO FOLLOWS THE ARCHITECTURAL STYLE, BLENDING WITH ALL KINDS OF MODERN CONSTRUCTION DESIGNS