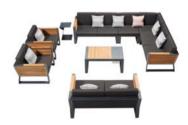

S





## Outdoor Furniture Collection

NEW YORK

204024 Single Sofa

Size: 815x840x615mm



204034

Double Sofa

Size: 815x1505x615mm



## 204044

Three-seater Sofa

Size: 815x2200x615mm



204084

Coffee Table

Size: 1050x815x410mm



204008

Middle Sofa

Size: 815x680x615mm



## 204028

Middle Corner Sofa

Size: 815x815x615mm



## 204027

Left Corner Sofa

Size: 815x1430x615mm



## 204029

Right Corner Sofa

Size: 815x1430x615mm



# 677463

Side Table

Size: 360x348x485mm



## 204011

Dining Chair

Size: 585x560x650mm





204072 Dining Table

Size: 1000x1000x750mm

204071 Dining Table

Size: 2000x1000x750mm



204025

Swivel Sofa

Size: 815x840x615mm



204051

Lounge

Size: 2000x800x880mm



305891

Side Table

Size: D380x415mm



## New york Combinations











\_\_\_\_\_

















## HIGOLD FURNITURE MANUFACTURING CO., LTD.

21 Xinglong Road, Xingtan Town,
Shunde Area, Foshan City, Guangdong
Province, China. 528325
T: +86 757 27380273 / +86 757 27386391
F: +86 757 27380276
E: info@higold.com.cn
W: www.higoldfurniture.com.cn www.higold.com.cn

## HIGOLD EUROPE HEAD OFFICE

Schokkerweg 5 8042 PC Zwolle The Netherlands T: +31 38 421 39 85 / +31 54 851 47 05 E: info@higoldeurope.eu W: www.higoldeurope.eu