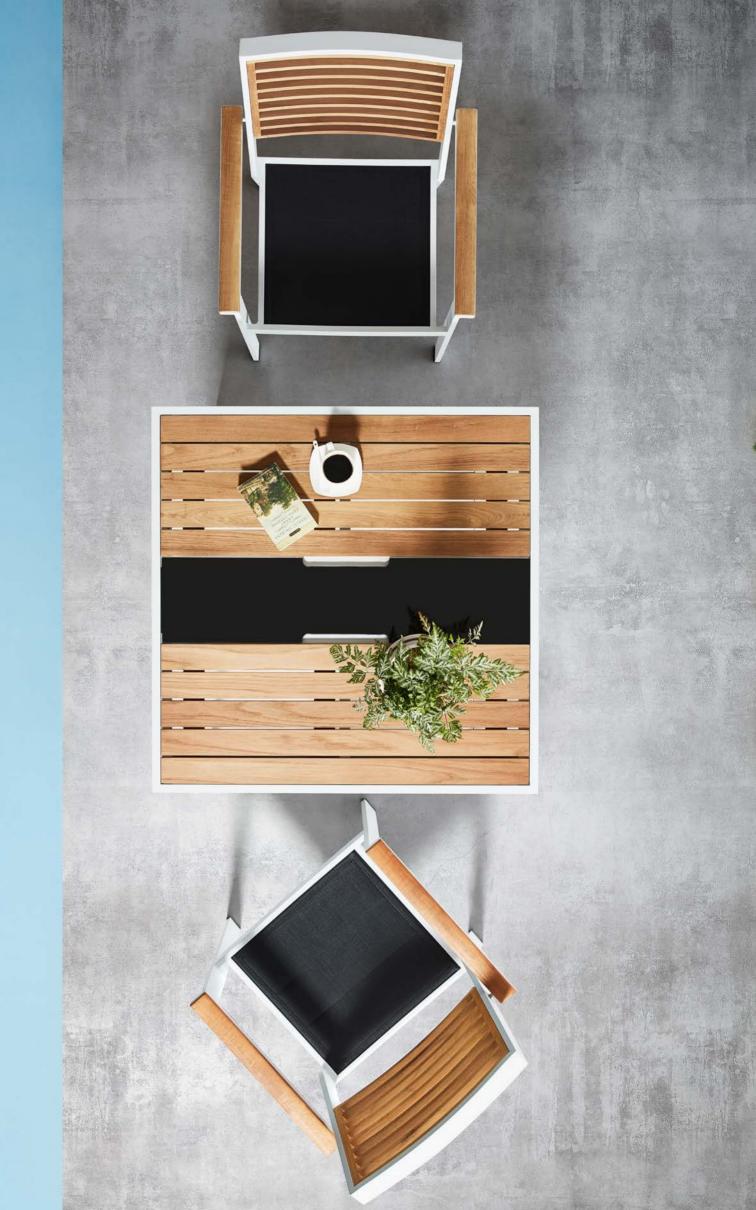

#### YORK

Using textilene, teak and white coating color to mix to make York very outstanding. The design is also very close to an indoor style. With a sharp color contrast in the sun, people can enjoy not only a beautiful sight but also a very warm feeling.

#### YORK

WITH TEXTILENE PANELS BEING SUPPORTED AS BOTH SEATS AND BACK-RESTS, MORE COMFORT HAS BEEN REACHED THAN SINGLE METAL STRUCTURE

YORK COLLECTION IS AMONG THE FIRST DESIGNS TO FOLLOW ARCHITECTURAL STYLE, ECHOING WITH MODERN CONSTRUCTION DESIGN DNA

#### Outdoor Furniture Collection

YORK

Single Sofa

Size: 815x840x610mm

#### 201781

Coffee Table

Size: 1100x750x410mm

#### 201784

Coffee Table

Size: 1100x750x410mm