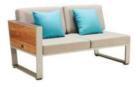

#### 201734

Double Sofa

Size: 815x1510x610mm

### **NEW YORK**

New York collection carries on the design DNA of York, Which is also in a good use of natural teak wood and high-end paint on the frames to convey a strong dynamic feeling. It can be integrated into different environments for use.