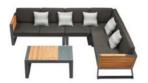

#### YORK

Using textilene, teak and white coating color to mix to make York very outstanding. The design is also very close to an indoor style. With a sharp color contrast in the sun, people can enjoy not only a beautiful sight but also a very warm feeling.

#### YORK

WITH TEXTILENE PANELS BEING SUPPORTED AS BOTH SEATS AND BACK-RESTS, MORE COMFORT HAS BEEN REACHED THAN SINGLE METAL STRUCTURE

YORK COLLECTION IS AMONG THE FIRST DESIGNS TO FOLLOW ARCHITECTURAL STYLE, ECHOING WITH MODERN CONSTRUCTION DESIGN DNA

#### Outdoor Furniture Collection

YORK

Single Sofa

Size: 815x840x610mm

#### 201734

Double Sofa

Size: 815x1510x610mm

#### 201731

Three-seater Sofa

Size: 815x2200x610mm

#### 201781

Coffee Table

Size: 1100x750x410mm

#### 201784

Coffee Table

Size: 1100x750x410mm