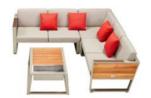

#### YORK

Using textilene, teak and white coating color to mix to make York very outstanding. The design is also very close to an indoor style. With a sharp color contrast in the sun, people can enjoy not only a beautiful sight but also a very warm feeling.

#### YORK

WITH TEXTILENE PANELS BEING SUPPORTED AS BOTH SEATS AND BACK-RESTS, MORE COMFORT HAS BEEN REACHED THAN SINGLE METAL STRUCTURE

YORK COLLECTION IS AMONG THE FIRST DESIGNS TO FOLLOW ARCHITECTURAL STYLE, ECHOING WITH MODERN CONSTRUCTION DESIGN DNA

#### Outdoor Furniture Collection

YORK

Single Sofa

Size: 815x840x610mm

#### 201734

Double Sofa

Size: 815x1510x610mm

#### 201731

Three-seater Sofa

Size: 815x2200x610mm