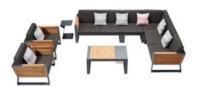

## Outdoor Furniture Collection

NEW YORK

204024 Single Sofa

Size: 815x840x615mm



204034

Double Sofa

Size: 815x1505x615mm



## 204044

Three-seater Sofa

Size: 815x2200x615mm



204084

Coffee Table

Size: 1050x815x410mm



204008

Middle Sofa

Size: 815x680x615mm



## 204028

Middle Corner Sofa

Size: 815x815x615mm



## 204027

Left Corner Sofa

Size: 815x1430x615mm



## 204029

Right Corner Sofa

Size: 815x1430x615mm



# 677463

Side Table

Size: 360x348x485mm



## 204011

Dining Chair

Size: 585x560x650mm





204072 Dining Table

Size: 1000x1000x750mm

204071 Dining Table

Size: 2000x1000x750mm



204025

Swivel Sofa

Size: 815x840x615mm



204051

Lounge

Size: 2000x800x880mm



305891

Side Table

Size: D380x415mm



## New york Combinations











\_\_\_\_\_

















## HIGOLD FURNITURE MANUFACTURING CO., LTD.

21 Xinglong Road, Xingtan Town,
Shunde Area, Foshan City, Guangdong
Province, China. 528325
T: +86 757 27380273 / +86 757 27386391
F: +86 757 27380276
E: info@higold.com.cn
W: www.higoldfurniture.com.cn www.higold.com.cn

## HIGOLD EUROPE HEAD OFFICE

Schokkerweg 5 8042 PC Zwolle The Netherlands T: +31 38 421 39 85 / +31 54 851 47 05 E: info@higoldeurope.eu W: www.higoldeurope.eu