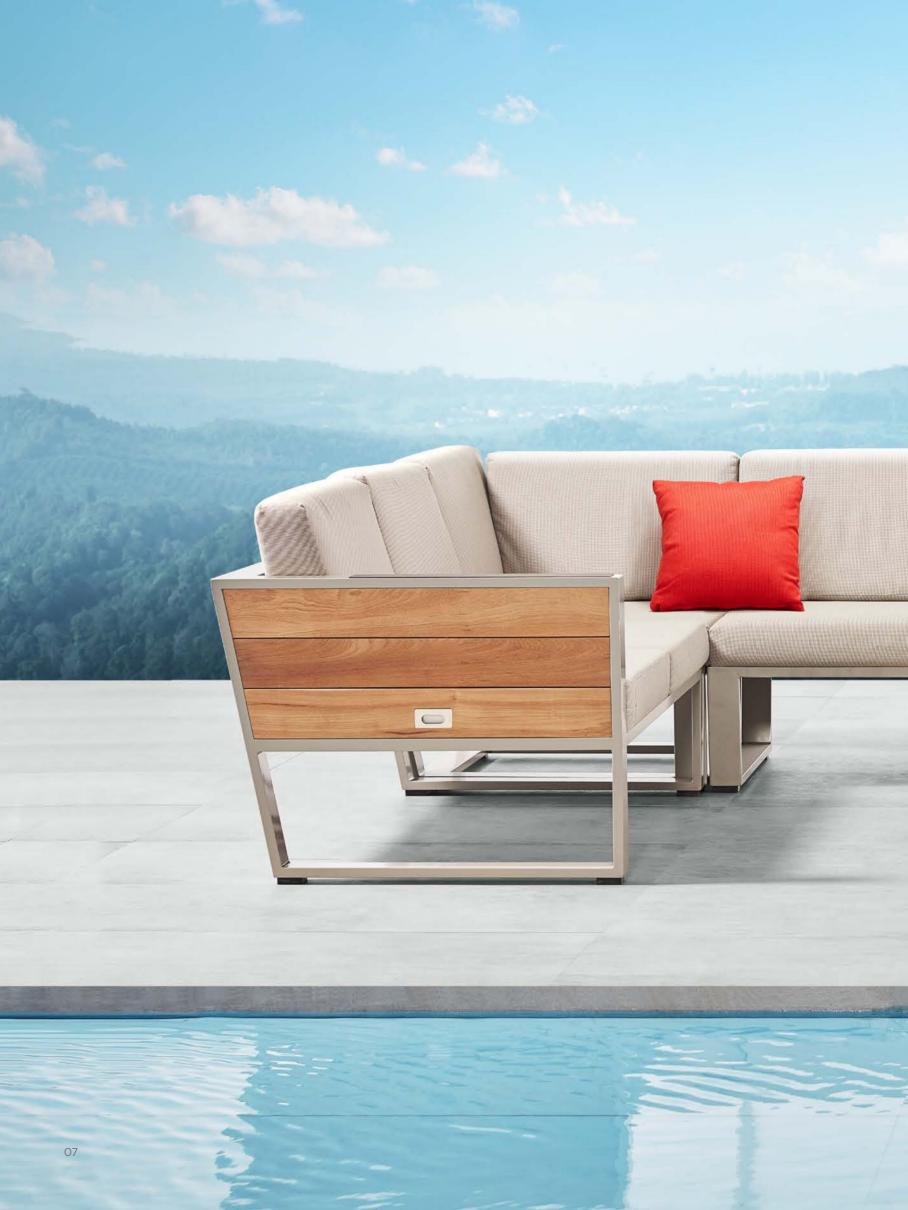

### **NEW YORK**

New York collection carries on the design DNA of York, Which is also in a good use of natural teak wood and high-end paint on the frames to convey a strong dynamic feeling. It can be integrated into different environments for use.

THE OPEN DESIGN OF THE TEAK SIDE PANELS
ALLOWS A FULL AIRFLOW TO GIVE BODY MORE
CHANCES TO BREATHE, AND CAN BE COVERED
WITH EXTRA PILLOWS IF FEELING TOO COOL

NEW YORK ALSO FOLLOWS THE ARCHITECTURAL STYLE, BLENDING WITH ALL KINDS OF MODERN CONSTRUCTION DESIGNS