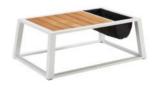

## 204044

Three-seater Sofa

Size: 815x2200x615mm

204084

Coffee Table

Size: 1050x815x410mm

204008

Middle Sofa