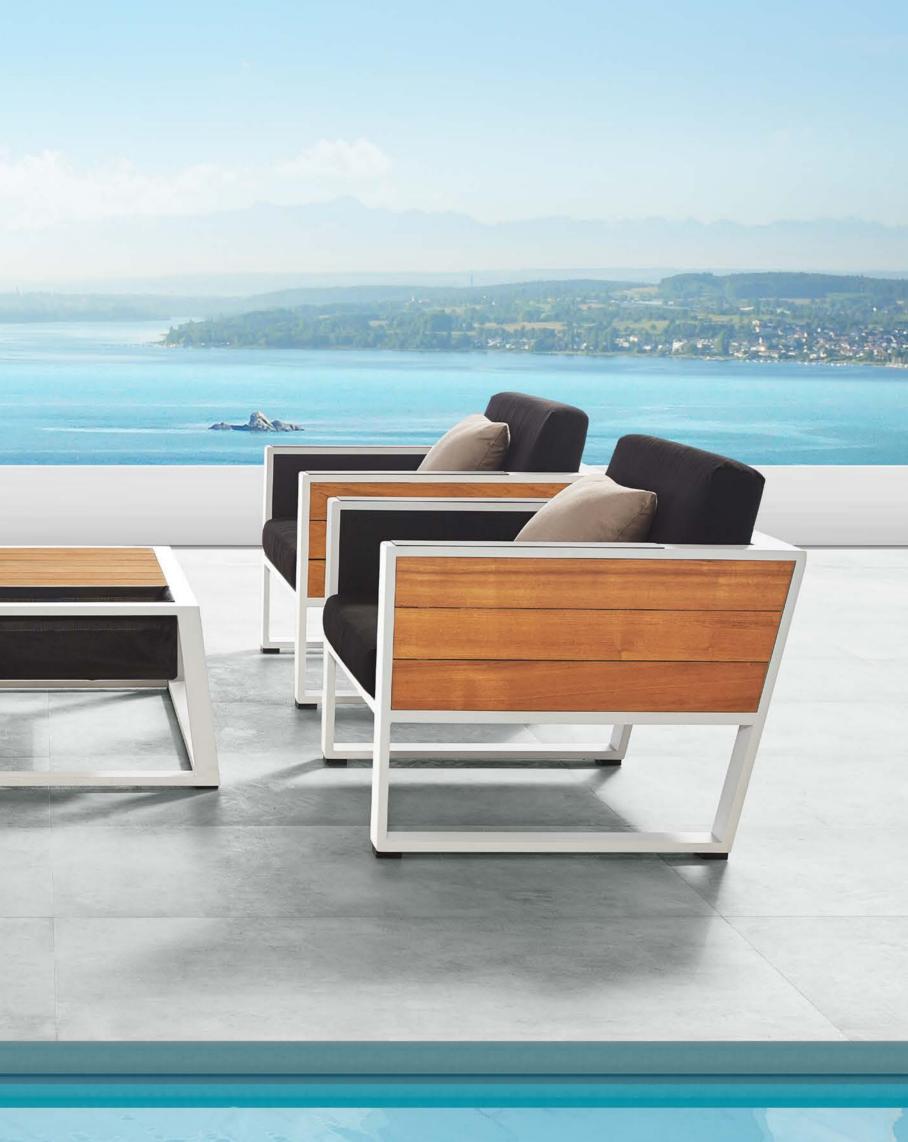

#### YORK

Using textilene, teak and white coating color to mix to make York very outstanding. The design is also very close to an indoor style. With a sharp color contrast in the sun, people can enjoy not only a beautiful sight but also a very warm feeling.

#### YORK

WITH TEXTILENE PANELS BEING SUPPORTED AS BOTH SEATS AND BACK-RESTS, MORE COMFORT HAS BEEN REACHED THAN SINGLE METAL STRUCTURE

YORK COLLECTION IS AMONG THE FIRST DESIGNS TO FOLLOW ARCHITECTURAL STYLE, ECHOING WITH MODERN CONSTRUCTION DESIGN DNA