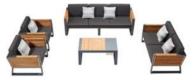

STRUCTION DESIGNS





## Outdoor Furniture Collection

NEW YORK

204024 Single Sofa

Size: 815x840x615mm



204034

Double Sofa

Size: 815x1505x615mm



## 204044

Three-seater Sofa

Size: 815x2200x615mm



204084

Coffee Table

Size: 1050x815x410mm



204008

Middle Sofa

Size: 815x680x615mm



## 204028

Middle Corner Sofa

Size: 815x815x615mm



## 204027

Left Corner Sofa

Size: 815x1430x615mm



## 204029

Right Corner Sofa

Size: 815x1430x615mm



# 677463

Side Table

Size: 360x348x485mm



## 204011

Dining Chair

Size: 585x560x650mm





204072 Dining Table

Size: 1000x1000x750mm

204071 Dining Table

Size: 2000x1000x750mm



204025

Swivel Sofa

Size: 815x840x615mm



204051

Lounge

Size: 2000x800x880mm



305891

Side Table

Size: D380x415mm



## New york Combinations











\_\_\_\_\_

















## HIGOLD FURNITURE MANUFACTURING CO., LTD.

21 Xinglong Road, Xingtan Town,
Shunde Area, Foshan City, Guangdong
Province, China. 528325
T: +86 757 27380273 / +86 757 27386391
F: +86 757 27380276
E: info@higold.com.cn
W: www.higoldfurniture.com.cn www.higold.com.cn

## HIGOLD EUROPE HEAD OFFICE

Schokkerweg 5 8042 PC Zwolle The Netherlands T: +31 38 421 39 85 / +31 54 851 47 05 E: info@higoldeurope.eu W: www.higoldeurope.eu