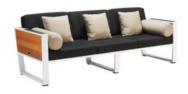

### **NEW YORK**

New York collection carries on the design DNA of York, Which is also in a good use of natural teak wood and high-end paint on the frames to convey a strong dynamic feeling. It can be integrated into different environments for use.

THE OPEN DESIGN OF THE TEAK SIDE PANELS
ALLOWS A FULL AIRFLOW TO GIVE BODY MORE
CHANCES TO BREATHE, AND CAN BE COVERED
WITH EXTRA PILLOWS IF FEELING TOO COOL

NEW YORK ALSO FOLLOWS THE ARCHITECTURAL STYLE, BLENDING WITH ALL KINDS OF MODERN CONSTRUCTION DESIGNS

## Outdoor Furniture Collection

NEW YORK

204024 Single Sofa

Size: 815x840x615mm

204034

Double Sofa

Size: 815x1505x615mm