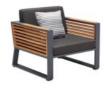

#### Outdoor Furniture Collection

YORK

Single Sofa

Size: 815x840x610mm

## 201708

Middle Sofa

Size: 810x675x615mm