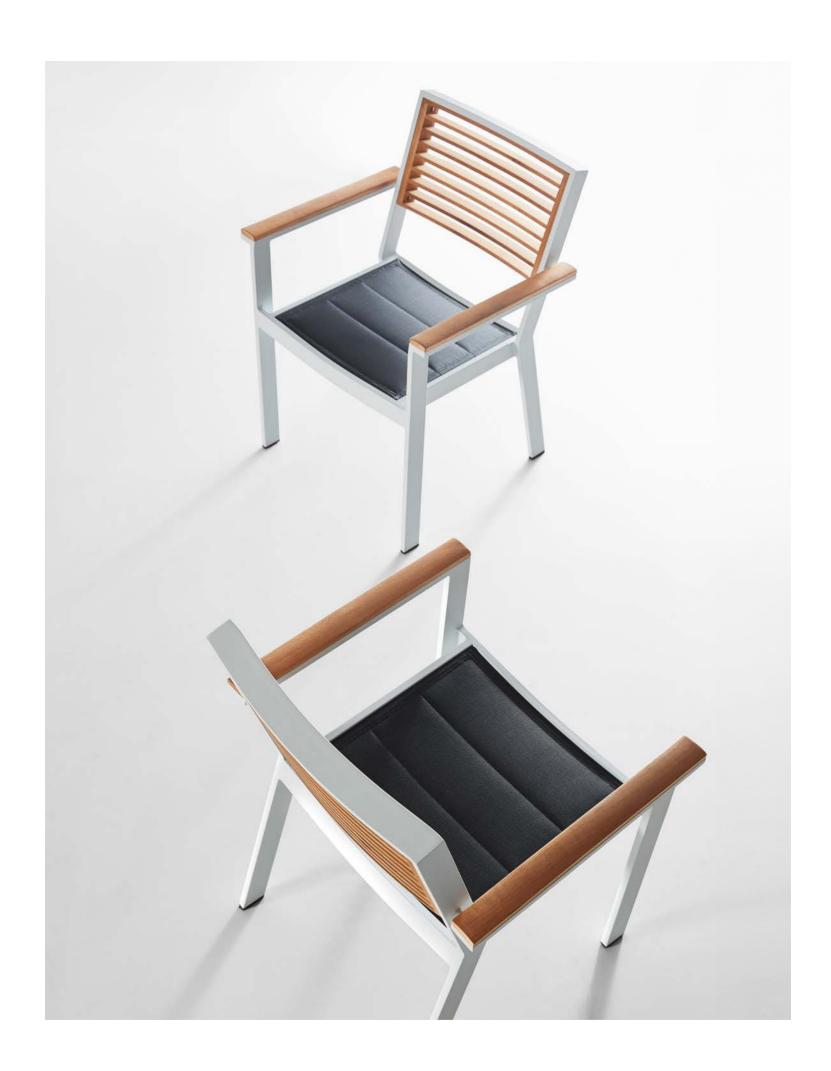

#### 201728

Middle Corner Sofa

Size: 810x810x615mm

Left Corner Sofa Size: 810x1435x615mm

Right Corner Sofa Size: 810x1435x615mm

201729

201701 Dining Chair Size: 600x500x850mm

201727

201711 Dining Arm Chair Size: 600x620x850mm

201791 Dining Table

Size: 2000x900x750mm

204771 Dining Table Size: 2600x900x750mm

201772 Dining Table

Size: 900x900x750mm

201722 Single Sofa

Size: 720x780x695mm