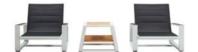

#### Outdoor Furniture Collection

YORK

Single Sofa

Size: 815x840x610mm

#### 201734

Double Sofa

Size: 815x1510x610mm

#### 201731

Three-seater Sofa

Size: 815x2200x610mm