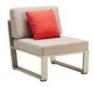

#### Outdoor Furniture Collection

YORK

Single Sofa

Size: 815x840x610mm

201711 Dining Arm Chair Size: 600x620x850mm

201791 Dining Table

Size: 2000x900x750mm

204771 Dining Table Size: 2600x900x750mm

201772 Dining Table

Size: 900x900x750mm

201722 Single Sofa

Size: 720x780x695mm