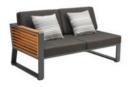

#### 201734

Double Sofa

Size: 815x1510x610mm

#### YORK

Using textilene, teak and white coating color to mix to make York very outstanding. The design is also very close to an indoor style. With a sharp color contrast in the sun, people can enjoy not only a beautiful sight but also a very warm feeling.

#### YORK

WITH TEXTILENE PANELS BEING SUPPORTED AS BOTH SEATS AND BACK-RESTS, MORE COMFORT HAS BEEN REACHED THAN SINGLE METAL STRUCTURE

YORK COLLECTION IS AMONG THE FIRST DESIGNS TO FOLLOW ARCHITECTURAL STYLE, ECHOING WITH MODERN CONSTRUCTION DESIGN DNA