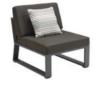

#### Outdoor Furniture Collection

YORK

Single Sofa

Size: 815x840x610mm

#### YORK

Using textilene, teak and white coating color to mix to make York very outstanding. The design is also very close to an indoor style. With a sharp color contrast in the sun, people can enjoy not only a beautiful sight but also a very warm feeling.

#### YORK

WITH TEXTILENE PANELS BEING SUPPORTED AS BOTH SEATS AND BACK-RESTS, MORE COMFORT HAS BEEN REACHED THAN SINGLE METAL STRUCTURE

YORK COLLECTION IS AMONG THE FIRST DESIGNS TO FOLLOW ARCHITECTURAL STYLE, ECHOING WITH MODERN CONSTRUCTION DESIGN DNA