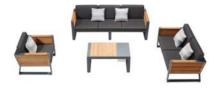

## Outdoor Furniture Collection

NEW YORK

204024 Single Sofa

Size: 815x840x615mm

204034

Double Sofa

Size: 815x1505x615mm

## 204044

Three-seater Sofa

Size: 815x2200x615mm

204084

Coffee Table

Size: 1050x815x410mm

204008

Middle Sofa