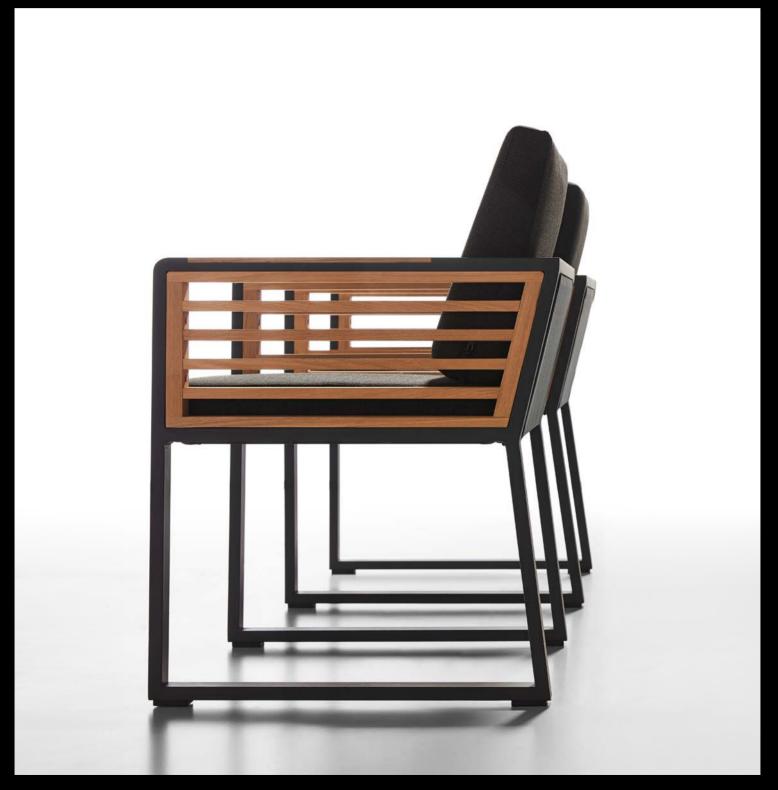

#### YORK

Using textilene, teak and white coating color to mix to make York very outstanding. The design is also very close to an indoor style. With a sharp color contrast in the sun, people can enjoy not only a beautiful sight but also a very warm feeling.

#### YORK

WITH TEXTILENE PANELS BEING SUPPORTED AS BOTH SEATS AND BACK-RESTS, MORE COMFORT HAS BEEN REACHED THAN SINGLE METAL STRUCTURE

YORK COLLECTION IS AMONG THE FIRST DESIGNS TO FOLLOW ARCHITECTURAL STYLE, ECHOING WITH MODERN CONSTRUCTION DESIGN DNA

#### Outdoor Furniture Collection

YORK

Single Sofa

Size: 815x840x610mm