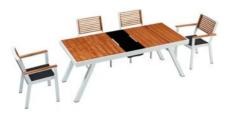

## 204011

Dining Chair

Size: 585x560x650mm

204072 Dining Table

Size: 1000x1000x750mm

204071 Dining Table

Size: 2000x1000x750mm

204025