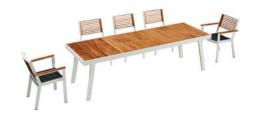

201711 Dining Arm Chair Size: 600x620x850mm

201791 Dining Table

Size: 2000x900x750mm

204771 Dining Table Size: 2600x900x750mm

201772 Dining Table

Size: 900x900x750mm

201722 Single Sofa

Size: 720x780x695mm