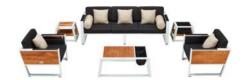

#### YORK

Using textilene, teak and white coating color to mix to make York very outstanding. The design is also very close to an indoor style. With a sharp color contrast in the sun, people can enjoy not only a beautiful sight but also a very warm feeling.

#### YORK

WITH TEXTILENE PANELS BEING SUPPORTED AS BOTH SEATS AND BACK-RESTS, MORE COMFORT HAS BEEN REACHED THAN SINGLE METAL STRUCTURE

YORK COLLECTION IS AMONG THE FIRST DESIGNS TO FOLLOW ARCHITECTURAL STYLE, ECHOING WITH MODERN CONSTRUCTION DESIGN DNA

#### Outdoor Furniture Collection

YORK

Single Sofa

Size: 815x840x610mm

#### 201734

Double Sofa

Size: 815x1510x610mm

#### 201731

Three-seater Sofa

Size: 815x2200x610mm