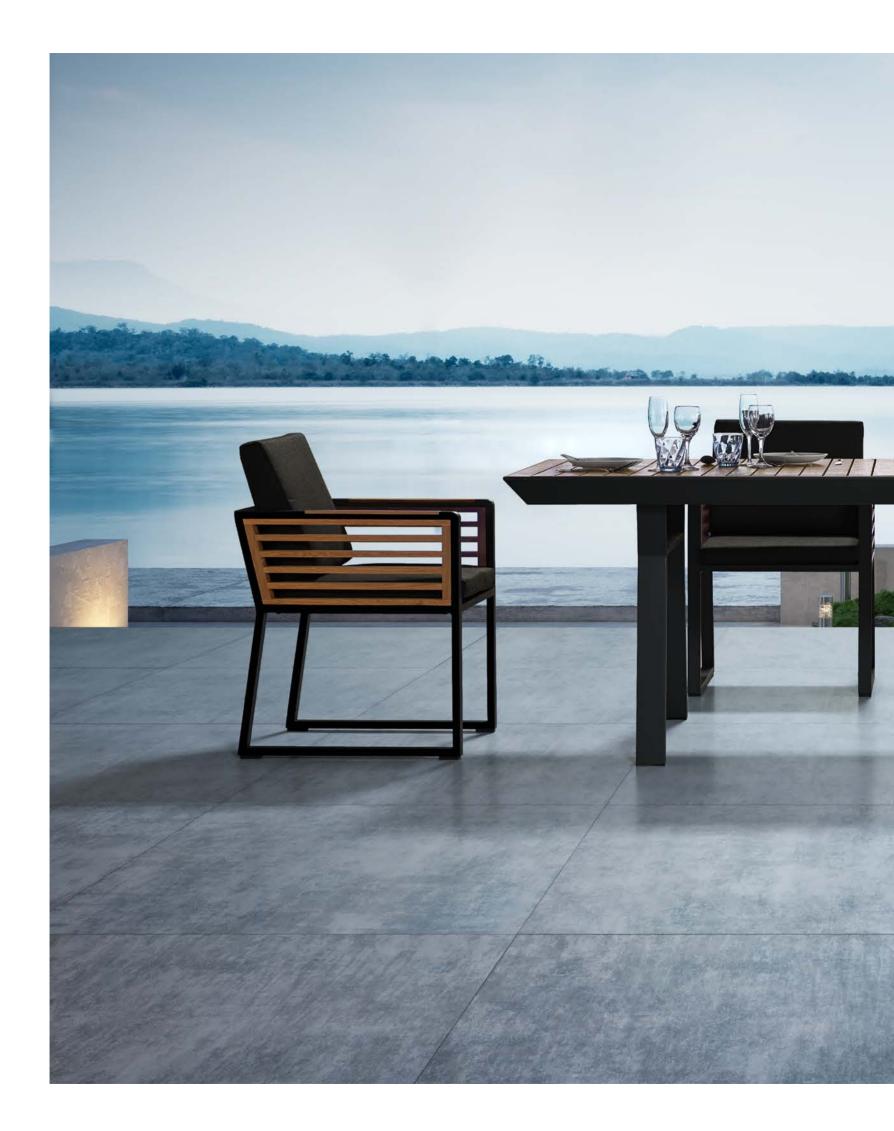

### **NEW YORK**

New York collection carries on the design DNA of York, Which is also in a good use of natural teak wood and high-end paint on the frames to convey a strong dynamic feeling. It can be integrated into different environments for use.

THE OPEN DESIGN OF THE TEAK SIDE PANELS
ALLOWS A FULL AIRFLOW TO GIVE BODY MORE
CHANCES TO BREATHE, AND CAN BE COVERED
WITH EXTRA PILLOWS IF FEELING TOO COOL

NEW YORK ALSO FOLLOWS THE ARCHITECTURAL STYLE, BLENDING WITH ALL KINDS OF MODERN CONSTRUCTION DESIGNS

## 204011

Dining Chair

Size: 585x560x650mm

204072 Dining Table

Size: 1000x1000x750mm

204071 Dining Table

Size: 2000x1000x750mm

204025