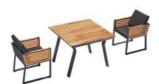

## 204011

Dining Chair

Size: 585x560x650mm

204072 Dining Table

Size: 1000x1000x750mm

204071 Dining Table

Size: 2000x1000x750mm

204025