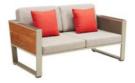

#### YORK

Using textilene, teak and white coating color to mix to make York very outstanding. The design is also very close to an indoor style. With a sharp color contrast in the sun, people can enjoy not only a beautiful sight but also a very warm feeling.

#### YORK

WITH TEXTILENE PANELS BEING SUPPORTED AS BOTH SEATS AND BACK-RESTS, MORE COMFORT HAS BEEN REACHED THAN SINGLE METAL STRUCTURE

YORK COLLECTION IS AMONG THE FIRST DESIGNS TO FOLLOW ARCHITECTURAL STYLE, ECHOING WITH MODERN CONSTRUCTION DESIGN DNA

#### Outdoor Furniture Collection

YORK

Single Sofa

Size: 815x840x610mm