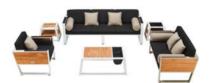

### **NEW YORK**

New York collection carries on the design DNA of York, Which is also in a good use of natural teak wood and high-end paint on the frames to convey a strong dynamic feeling. It can be integrated into different environments for use.

THE OPEN DESIGN OF THE TEAK SIDE PANELS
ALLOWS A FULL AIRFLOW TO GIVE BODY MORE
CHANCES TO BREATHE, AND CAN BE COVERED
WITH EXTRA PILLOWS IF FEELING TOO COOL

NEW YORK ALSO FOLLOWS THE ARCHITECTURAL STYLE, BLENDING WITH ALL KINDS OF MODERN CONSTRUCTION DESIGNS

## Outdoor Furniture Collection

NEW YORK

204024 Single Sofa

Size: 815x840x615mm

204034

Double Sofa

Size: 815x1505x615mm

## 204044

Three-seater Sofa

Size: 815x2200x615mm

204084

Coffee Table

Size: 1050x815x410mm

204008

Middle Sofa