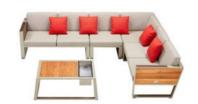

#### 201728

Middle Corner Sofa

Size: 810x810x615mm

Left Corner Sofa Size: 810x1435x615mm

Right Corner Sofa Size: 810x1435x615mm

201729

201701 Dining Chair Size: 600x500x850mm

201727