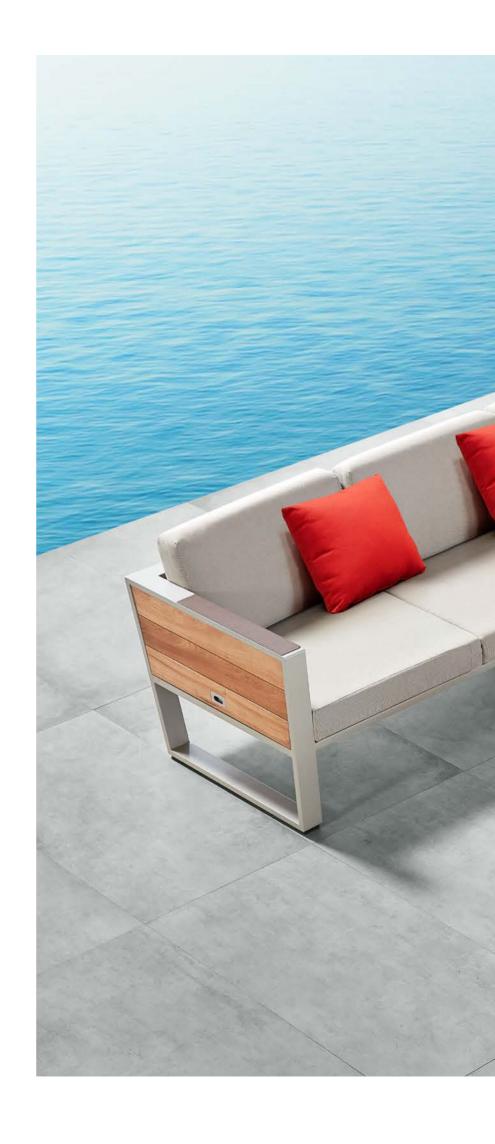

#### YORK

Using textilene, teak and white coating color to mix to make York very outstanding. The design is also very close to an indoor style. With a sharp color contrast in the sun, people can enjoy not only a beautiful sight but also a very warm feeling.

#### YORK

WITH TEXTILENE PANELS BEING SUPPORTED AS BOTH SEATS AND BACK-RESTS, MORE COMFORT HAS BEEN REACHED THAN SINGLE METAL STRUCTURE

YORK COLLECTION IS AMONG THE FIRST DESIGNS TO FOLLOW ARCHITECTURAL STYLE, ECHOING WITH MODERN CONSTRUCTION DESIGN DNA