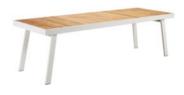

201711 Dining Arm Chair Size: 600x620x850mm

201791 Dining Table

Size: 2000x900x750mm

204771 Dining Table Size: 2600x900x750mm

201772 Dining Table

Size: 900x900x750mm

201722 Single Sofa

Size: 720x780x695mm

## 204011

Dining Chair

Size: 585x560x650mm

204072 Dining Table

Size: 1000x1000x750mm

204071 Dining Table

Size: 2000x1000x750mm

204025