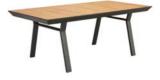

#### 201781

Coffee Table

Size: 1100x750x410mm

#### 201784

Coffee Table

Size: 1100x750x410mm