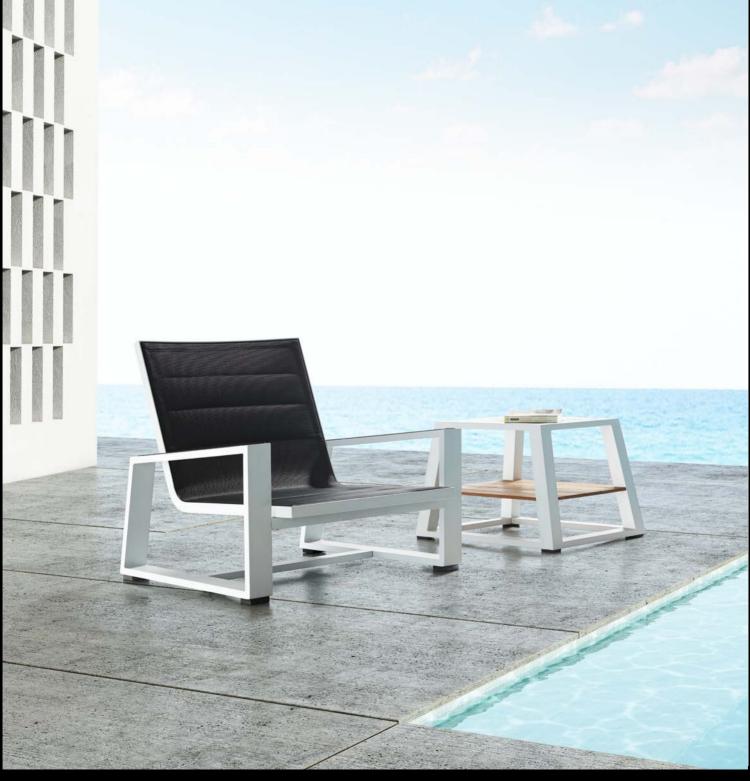

#### YORK

Using textilene, teak and white coating color to mix to make York very outstanding. The design is also very close to an indoor style. With a sharp color contrast in the sun, people can enjoy not only a beautiful sight but also a very warm feeling.

#### YORK

WITH TEXTILENE PANELS BEING SUPPORTED AS BOTH SEATS AND BACK-RESTS, MORE COMFORT HAS BEEN REACHED THAN SINGLE METAL STRUCTURE

YORK COLLECTION IS AMONG THE FIRST DESIGNS TO FOLLOW ARCHITECTURAL STYLE, ECHOING WITH MODERN CONSTRUCTION DESIGN DNA