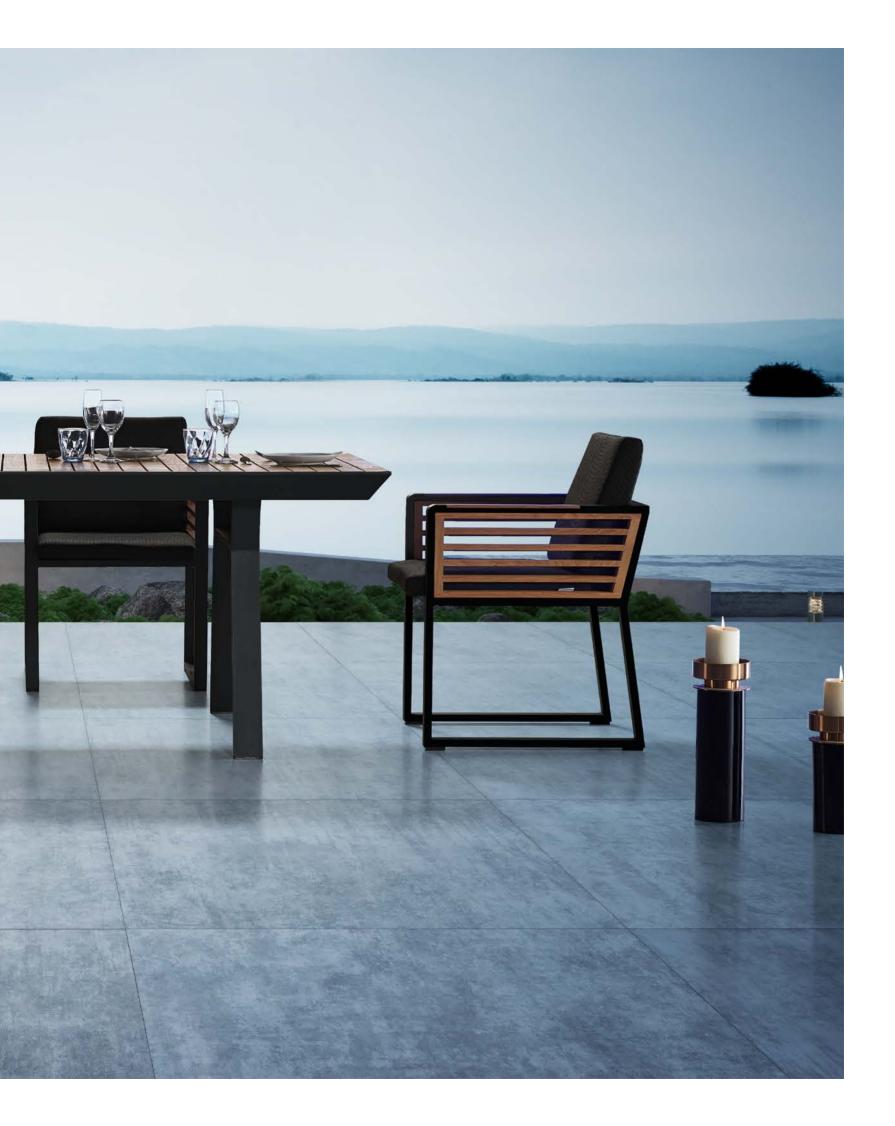

#### YORK

Using textilene, teak and white coating color to mix to make York very outstanding. The design is also very close to an indoor style. With a sharp color contrast in the sun, people can enjoy not only a beautiful sight but also a very warm feeling.

#### YORK

WITH TEXTILENE PANELS BEING SUPPORTED AS BOTH SEATS AND BACK-RESTS, MORE COMFORT HAS BEEN REACHED THAN SINGLE METAL STRUCTURE

YORK COLLECTION IS AMONG THE FIRST DESIGNS TO FOLLOW ARCHITECTURAL STYLE, ECHOING WITH MODERN CONSTRUCTION DESIGN DNA