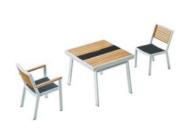

## 204011

Dining Chair

Size: 585x560x650mm

204072 Dining Table

Size: 1000x1000x750mm

204071 Dining Table

Size: 2000x1000x750mm

204025