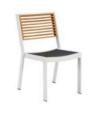

#### 201728

Middle Corner Sofa

Size: 810x810x615mm

Left Corner Sofa Size: 810x1435x615mm

Right Corner Sofa Size: 810x1435x615mm

201729

201701 Dining Chair Size: 600x500x850mm

201727

201711 Dining Arm Chair Size: 600x620x850mm

201791 Dining Table

Size: 2000x900x750mm

204771 Dining Table Size: 2600x900x750mm

201772 Dining Table

Size: 900x900x750mm

201722 Single Sofa

Size: 720x780x695mm