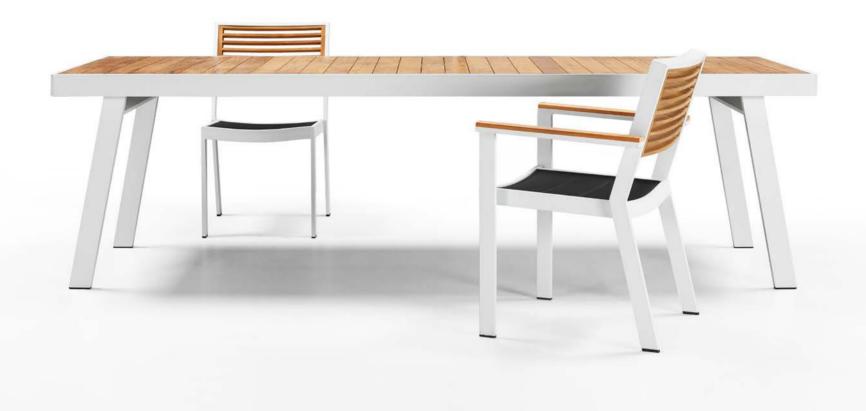

201711 Dining Arm Chair Size: 600x620x850mm

201791 Dining Table

Size: 2000x900x750mm

204771 Dining Table Size: 2600x900x750mm

201772 Dining Table

Size: 900x900x750mm

201722 Single Sofa

Size: 720x780x695mm

## 204011

Dining Chair

Size: 585x560x650mm

204072 Dining Table

Size: 1000x1000x750mm

204071 Dining Table

Size: 2000x1000x750mm

204025