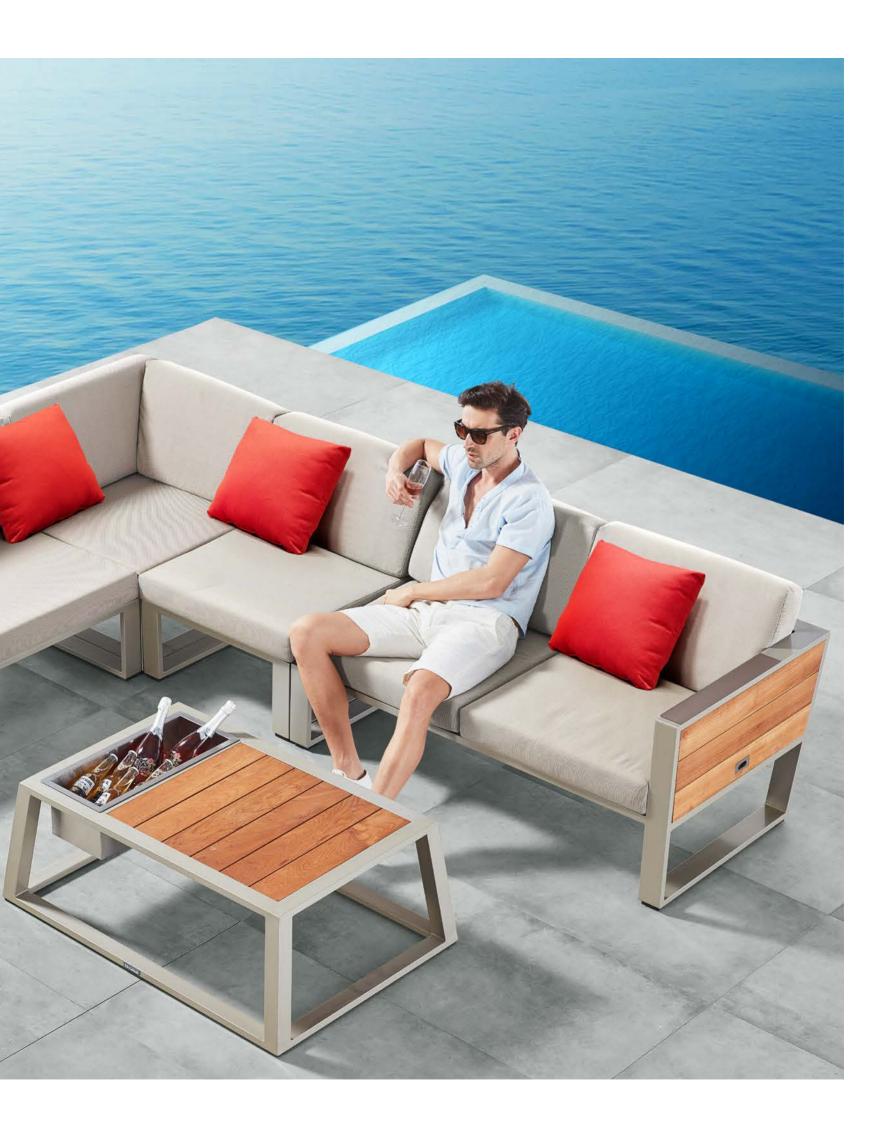

#### YORK

Using textilene, teak and white coating color to mix to make York very outstanding. The design is also very close to an indoor style. With a sharp color contrast in the sun, people can enjoy not only a beautiful sight but also a very warm feeling.

#### YORK

WITH TEXTILENE PANELS BEING SUPPORTED AS BOTH SEATS AND BACK-RESTS, MORE COMFORT HAS BEEN REACHED THAN SINGLE METAL STRUCTURE

YORK COLLECTION IS AMONG THE FIRST DESIGNS TO FOLLOW ARCHITECTURAL STYLE, ECHOING WITH MODERN CONSTRUCTION DESIGN DNA