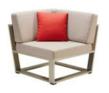

## 201708

Middle Sofa

Size: 810x675x615mm

#### 201728

Middle Corner Sofa

Size: 810x810x615mm

Left Corner Sofa Size: 810x1435x615mm

Right Corner Sofa Size: 810x1435x615mm

201729

201701 Dining Chair Size: 600x500x850mm

201727