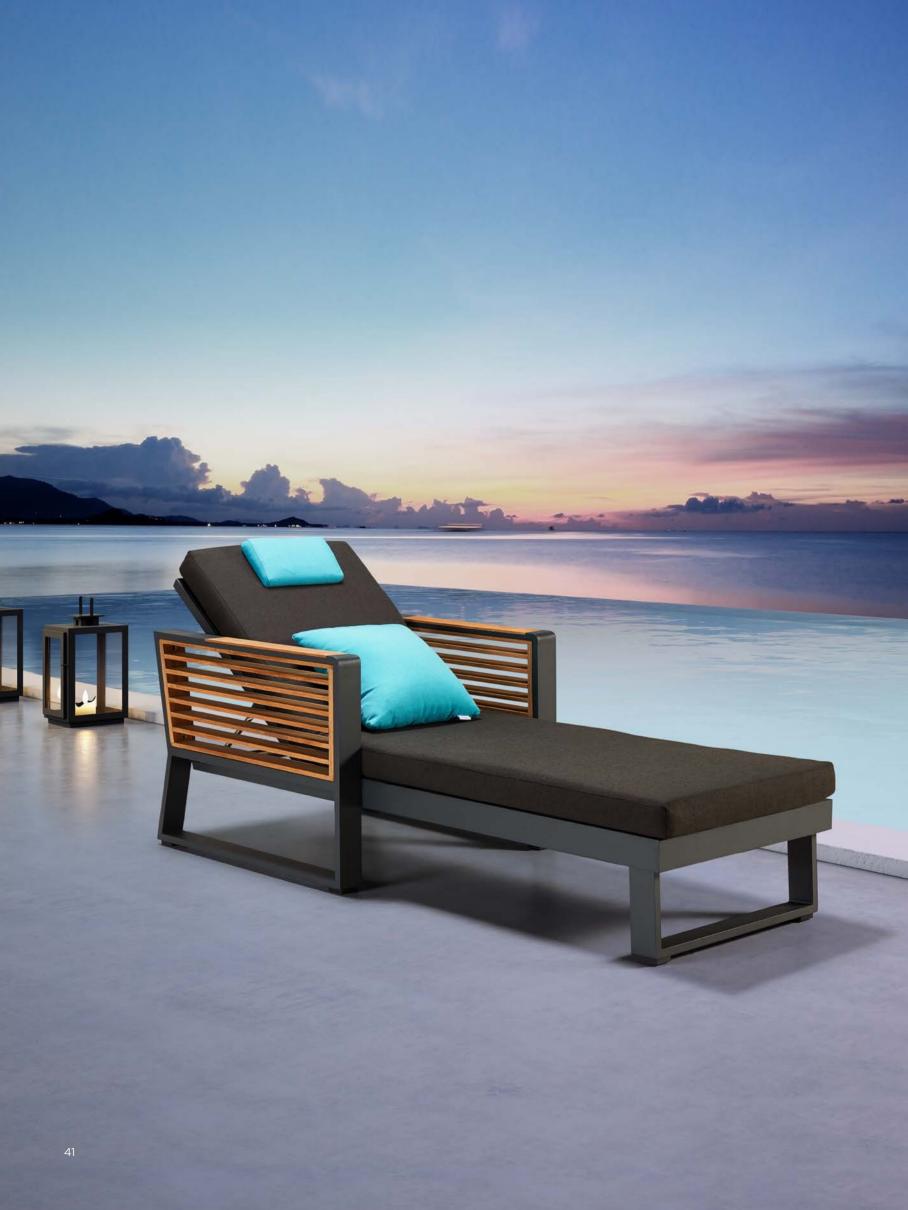

201718 Swivel Sofa

Size: 810x840x615 mm

201751 Lounge

Size: 2000x800x970mm

24