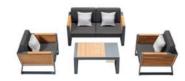

#### Outdoor Furniture Collection

YORK

Single Sofa

Size: 815x840x610mm

#### 201734

Double Sofa

Size: 815x1510x610mm

#### 201731

Three-seater Sofa

Size: 815x2200x610mm

#### 201781

Coffee Table

Size: 1100x750x410mm

#### 201784

Coffee Table

Size: 1100x750x410mm