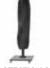

## **PALERMO ACCESSORIES**

LED LIGHT Chargeable via included USB

LED LIGHT/SPEAKER Chargeable via included USB

HEATER The heater is 43 cm with a 800W halogeen light and power cord of 180 cm.

PROTECTION COVER With zipper usable for the 200x300, 250x250, 300x300 cm, and the 350x300 cm