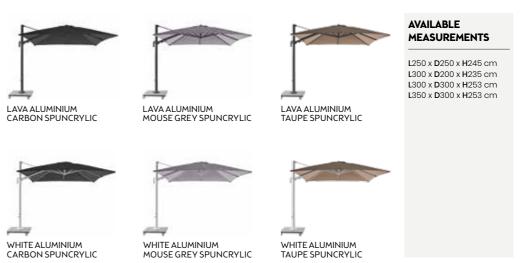

## **PALERMO PARASOL**

The Palermo parasol can easily be tilted vertically and horizontally. The parasol can be rotated 360 degrees around the axis. The Spuncrylic canopies are made of core dyed polyester fiber. The fiber is water and dirt repellent. The fabric is: 250 gr/m2 and has a UPF 50+ UV protecton shielding you from almost 100% of UV radiation.