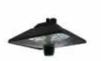

## **PALERMO ACCESSORIES**

LED LIGHT Chargeable via included USB

LED LIGHT/SPEAKER Chargeable via included USB

HEATER The heater is 43 cm with a 800W halogeen light and power cord of 180 cm.

PROTECTION COVER With zipper usable for the 200x300, 250x250, 300x300 cm, and the 350x300 cm