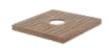

CROSSBASE EX. TILES For good stability you need 4 tiles of 50x50 cm with a minimum weight of 25KG each.

TEAK COVER Additional teak cover wich can be placed on top of the