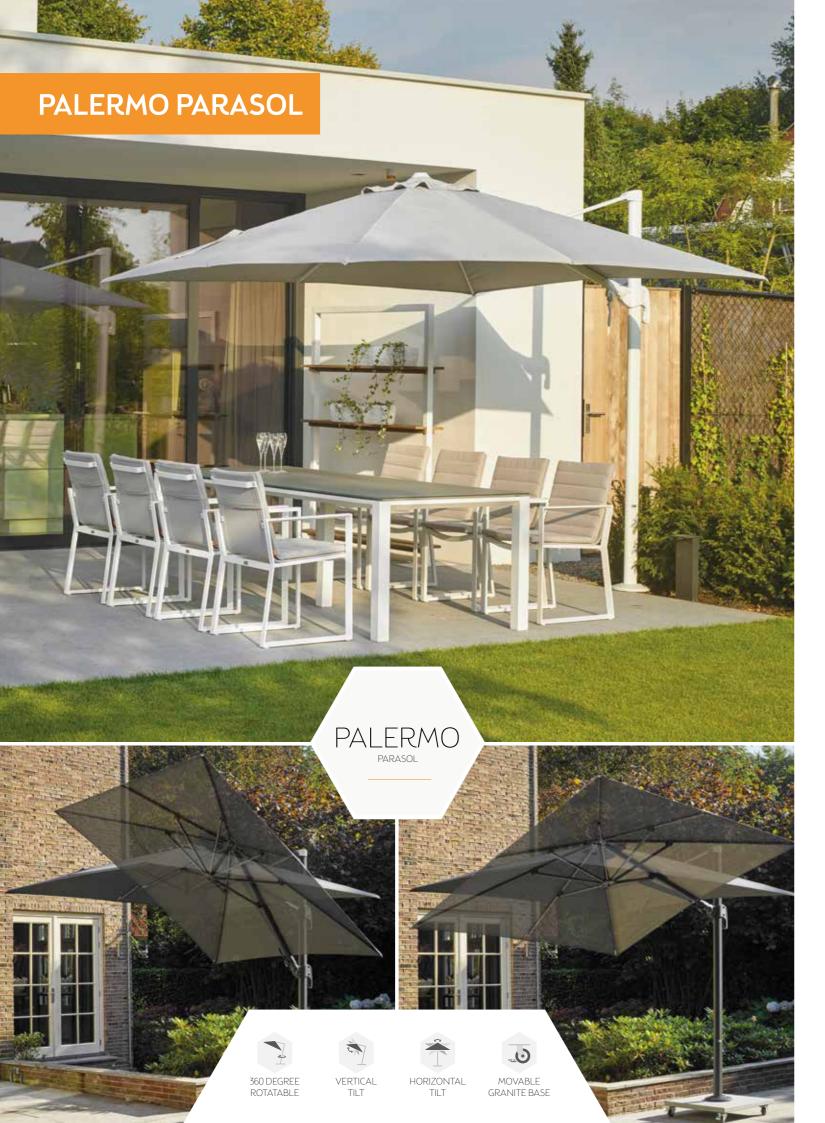

## **PALERMO PARASOL**

The Palermo parasol can easily be tilted vertically and horizontally. The parasol can be rotated 360 degrees around the axis. The Spuncrylic canopies are made of core dyed polyester fiber. The fiber is water and dirt repellent. The fabric is: 250 gr/m2 and has a UPF 50+ UV protecton shielding you from almost 100% of UV radiation.