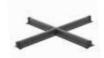

CROSSBASE EX. TILES For good stability you need 4 tiles of 50x50 cm with a minimum weight of 25KG each.

TEAK COVER Additional teak cover wich can be placed on top of the