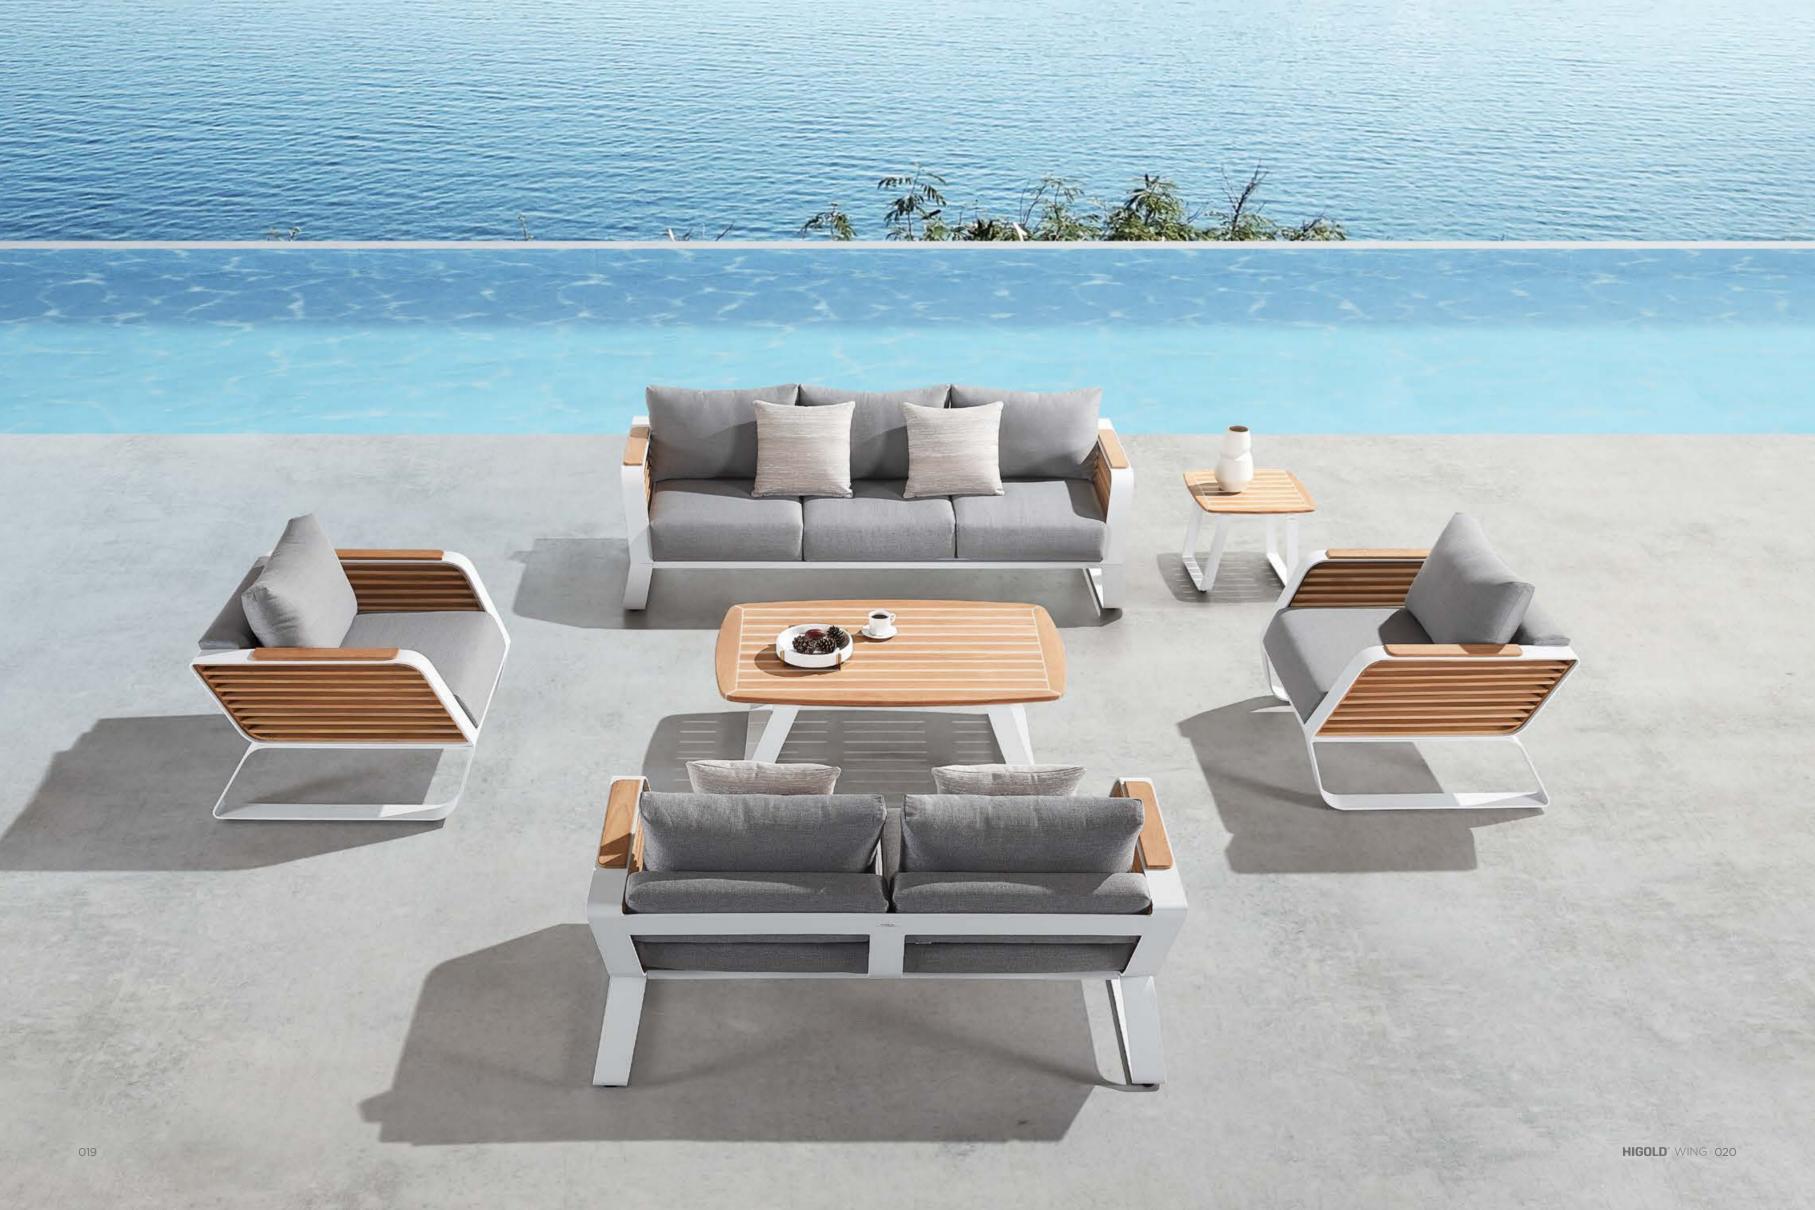

O17 HIGOLD WING O18

HIGOLD\* WING 024

Super thick cushions with high density foams for an extra soft seating experience.

025

HIGOLD° WING 026

204921

Size: 855x890x605mm

Outdoor Furniture Collection

204975

204963

Dining Table

204931 Double Sofa Size: 855x1530x605mm

204941 Three-seater Sofa Size: 855x2035x605mm

204928

204929

Right Corner Sofa

Size: 855x1425x605mm

Middle Corner Sofa

Size: 1260x1260x565mm

204981

204971

204961

Side Table

Size: 500x500x400mm

Dining Table

Size: 2260x1050x750mm

Coffee Table

Size: 1200x800x395mm

204927 Left Corner Sofa Size: 855x1425x605mm

204951 Sun Lounge Size: 1970x885x555(835)mm

041 HIGOLD WING 042

**Higold**° Wing 044