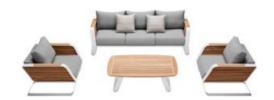

essential lines that recall the world of architecture.



O17 HIGOLD WING O18









HIGOLD\* WING 024



Super thick cushions with high density foams for an extra soft seating experience.



025



HIGOLD° WING 026























204921

Size: 855x890x605mm

Outdoor Furniture Collection









204975

204963

Dining Table

204931 Double Sofa Size: 855x1530x605mm

204941 Three-seater Sofa Size: 855x2035x605mm

204928

204929

Right Corner Sofa

Size: 855x1425x605mm

Middle Corner Sofa

Size: 1260x1260x565mm



204981

204971

204961

Side Table

Size: 500x500x400mm

Dining Table

Size: 2260x1050x750mm

Coffee Table

Size: 1200x800x395mm











204927 Left Corner Sofa Size: 855x1425x605mm









204951 Sun Lounge Size: 1970x885x555(835)mm

041 HIGOLD WING 042































**Higold**° Wing 044