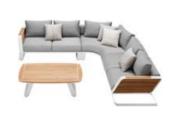

204975

204963

Dining Table

204931 Double Sofa Size: 855x1530x605mm

204941 Three-seater Sofa Size: 855x2035x605mm

204928

204929

Right Corner Sofa

Size: 855x1425x605mm

Middle Corner Sofa

Size: 1260x1260x565mm

204981

204971

204961

Side Table

Size: 500x500x400mm

Dining Table

Size: 2260x1050x750mm

Coffee Table

Size: 1200x800x395mm

204927 Left Corner Sofa Size: 855x1425x605mm

204951 Sun Lounge Size: 1970x885x555(835)mm

041 HIGOLD WING 042

**Higold**° Wing 044