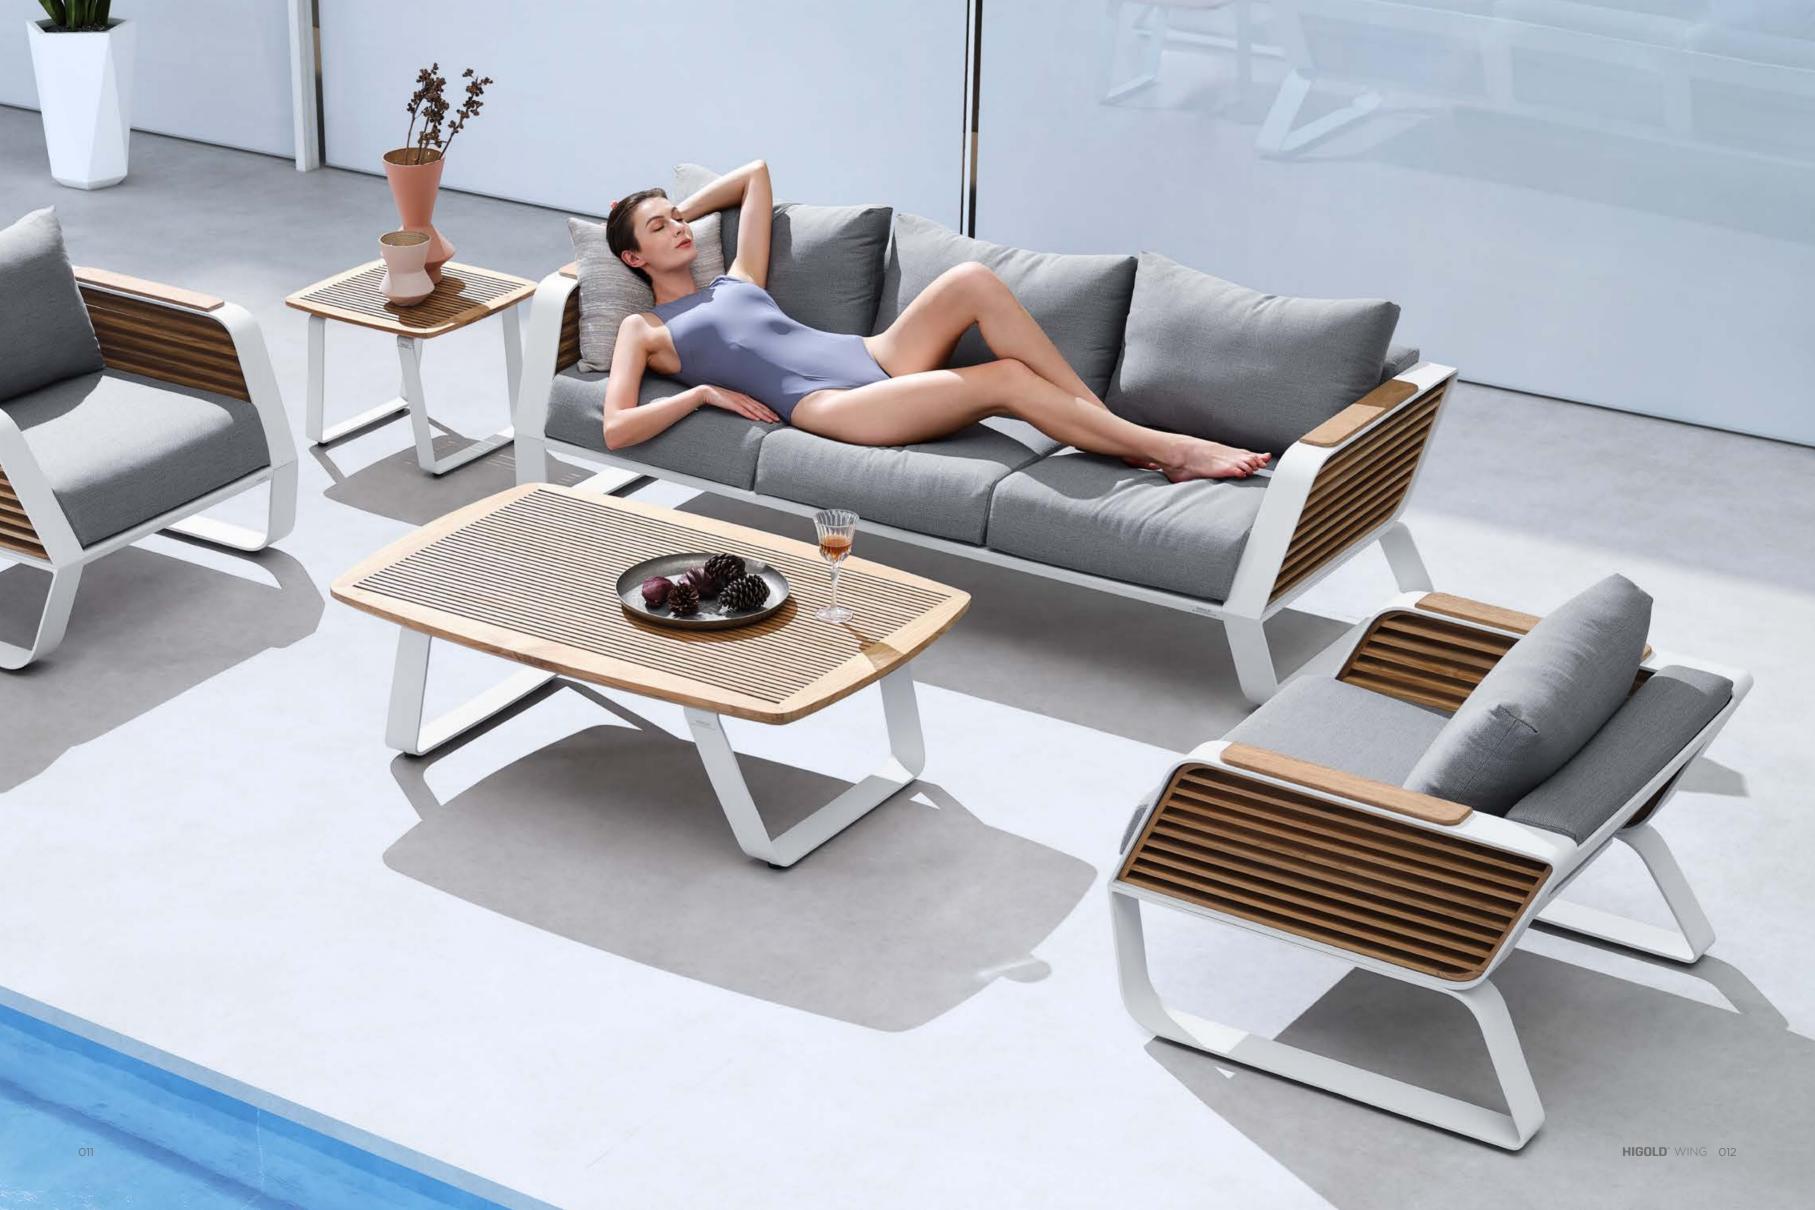

HIGOLD° WING 006

Inspired by the lightness of wing, the archetype par excellence that combines lightness and strength-in the WING collection, the designers were guided by the concept of physical and perceived lightness.

## DESIGN OF **PININFARINA**OUTDOOR FURNITURE

The dynamic, pure and elegant lines give the collection a style suitable for both urban contexts and environments where nature is the protagonist. The elements of the collection are characterized by a folded aluminum structure and enriched by geometric and essential lines that recall the world of architecture.