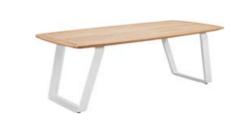

204975

204963

Dining Table

204931 Double Sofa Size: 855x1530x605mm

204941 Three-seater Sofa Size: 855x2035x605mm

204928

204929

Right Corner Sofa

Dining Table

Size: 2260x1050x750mm

Coffee Table

Size: 1200x800x395mm

204927 Left Corner Sofa Size: 855x1425x605mm

204951 Sun Lounge Size: 1970x885x555(835)mm

041 HIGOLD WING 042

**Higold**° Wing 044