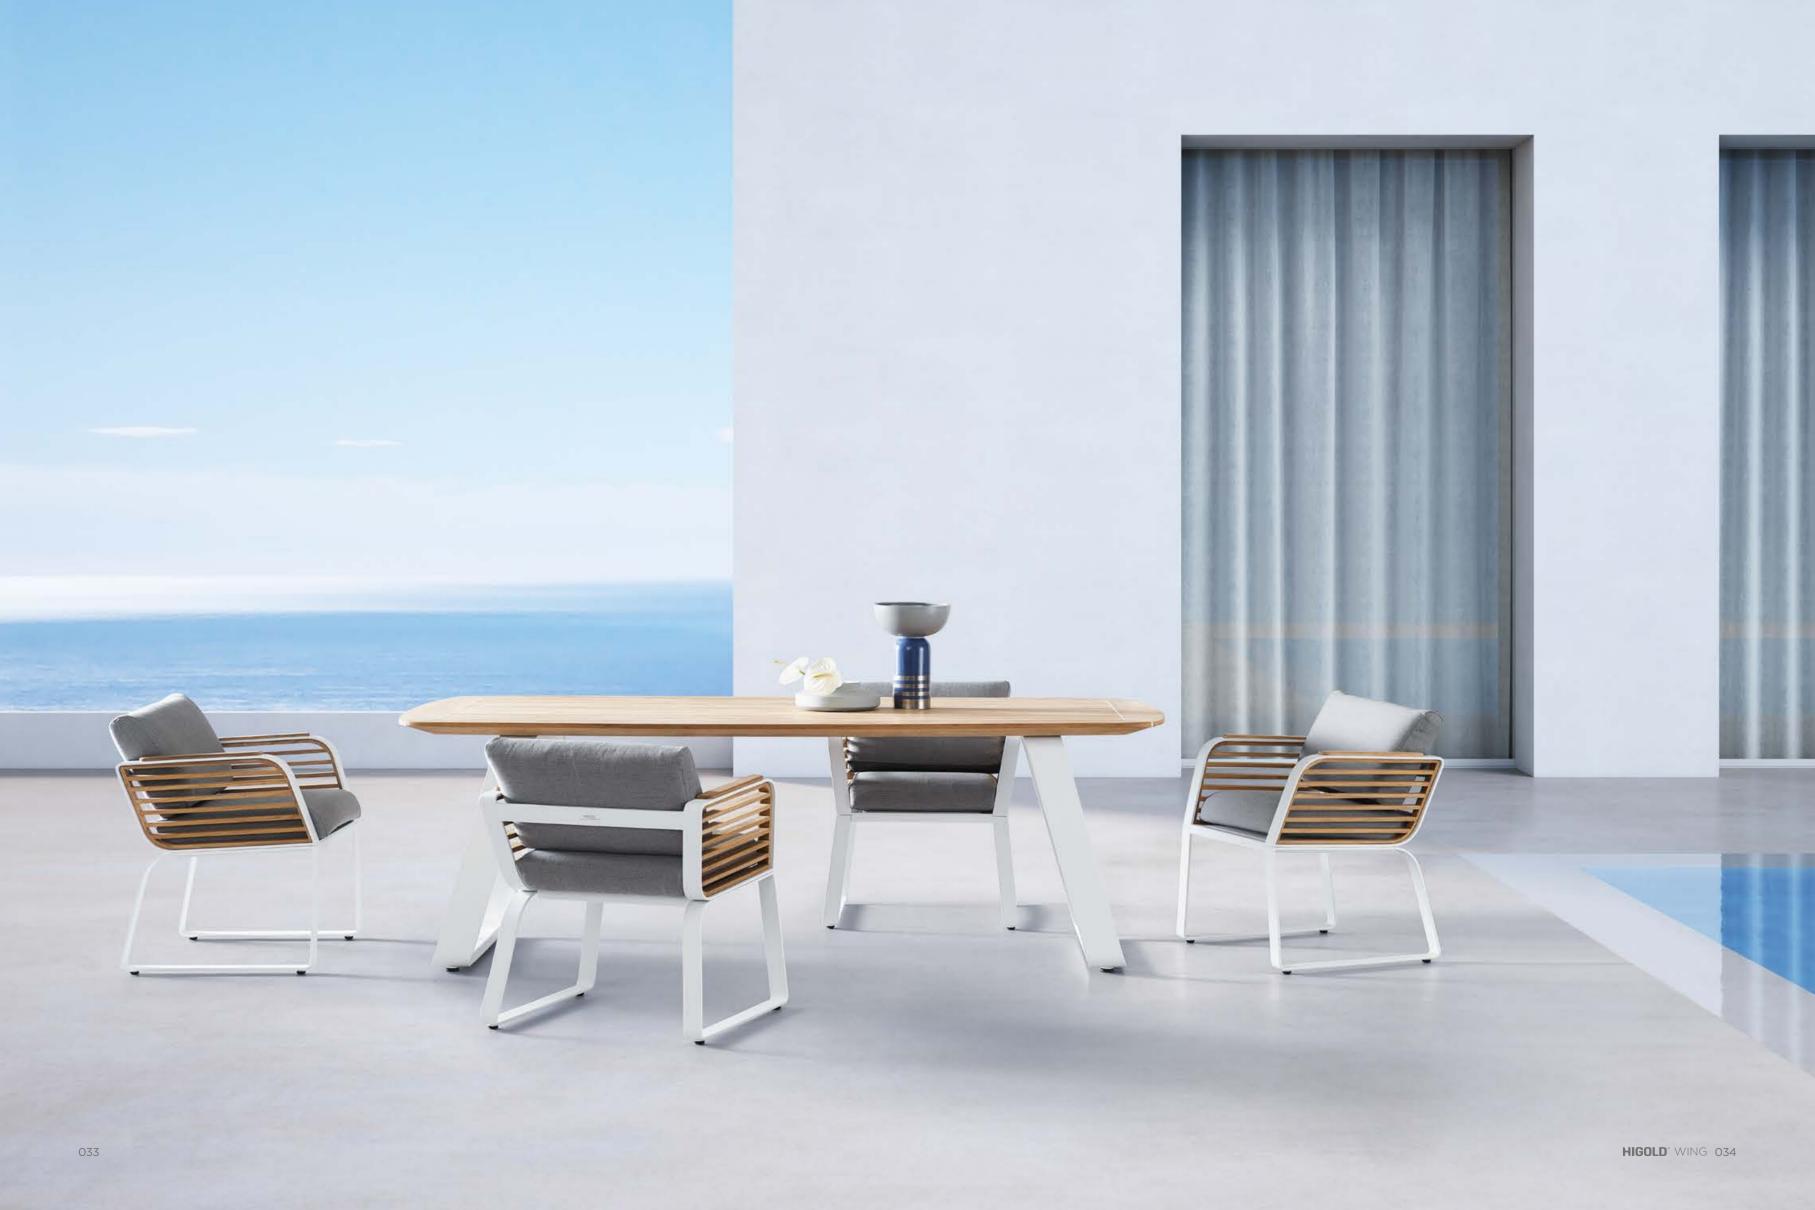

O17 HIGOLD WING O18

HIGOLD\* WING 024

Super thick cushions with high density foams for an extra soft seating experience.

025

HIGOLD° WING 026

204921

Size: 855x890x605mm

Outdoor Furniture Collection

204975

204963

Dining Table

204931 Double Sofa Size: 855x1530x605mm

204941 Three-seater Sofa Size: 855x2035x605mm

204928

204929

Right Corner Sofa