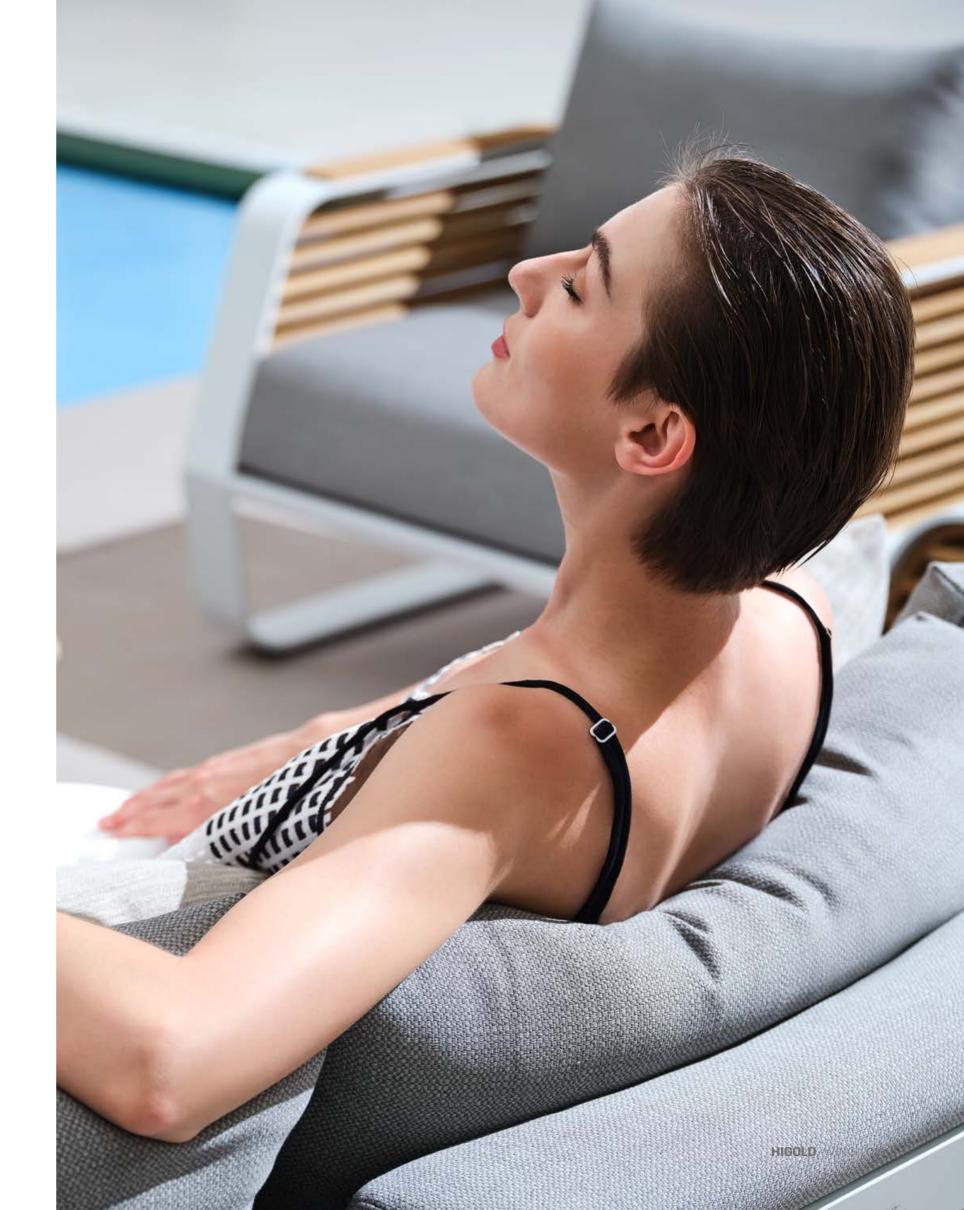

O17 HIGOLD WING O18

HIGOLD\* WING 024

Super thick cushions with high density foams for an extra soft seating experience.

025

HIGOLD° WING 026

204921

Size: 855x890x605mm

Outdoor Furniture Collection