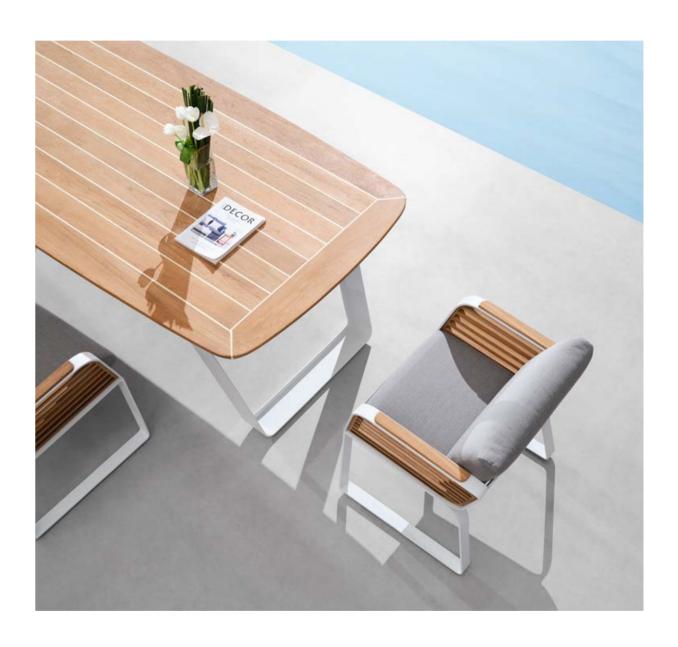

O17 HIGOLD WING O18

HIGOLD\* WING 024

Super thick cushions with high density foams for an extra soft seating experience.

025

HIGOLD° WING 026

204921

Size: 855x890x605mm

Outdoor Furniture Collection