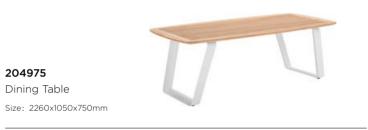

204975

204963

Dining Table

204931 Double Sofa Size: 855x1530x605mm

204941 Three-seater Sofa Size: 855x2035x605mm

204928

204929

Right Corner Sofa

Dining Table

Size: 2260x1050x750mm

Coffee Table

Size: 1200x800x395mm

204927 Left Corner Sofa Size: 855x1425x605mm

204951 Sun Lounge Size: 1970x885x555(835)mm

041 HIGOLD WING 042

**Higold**° Wing 044