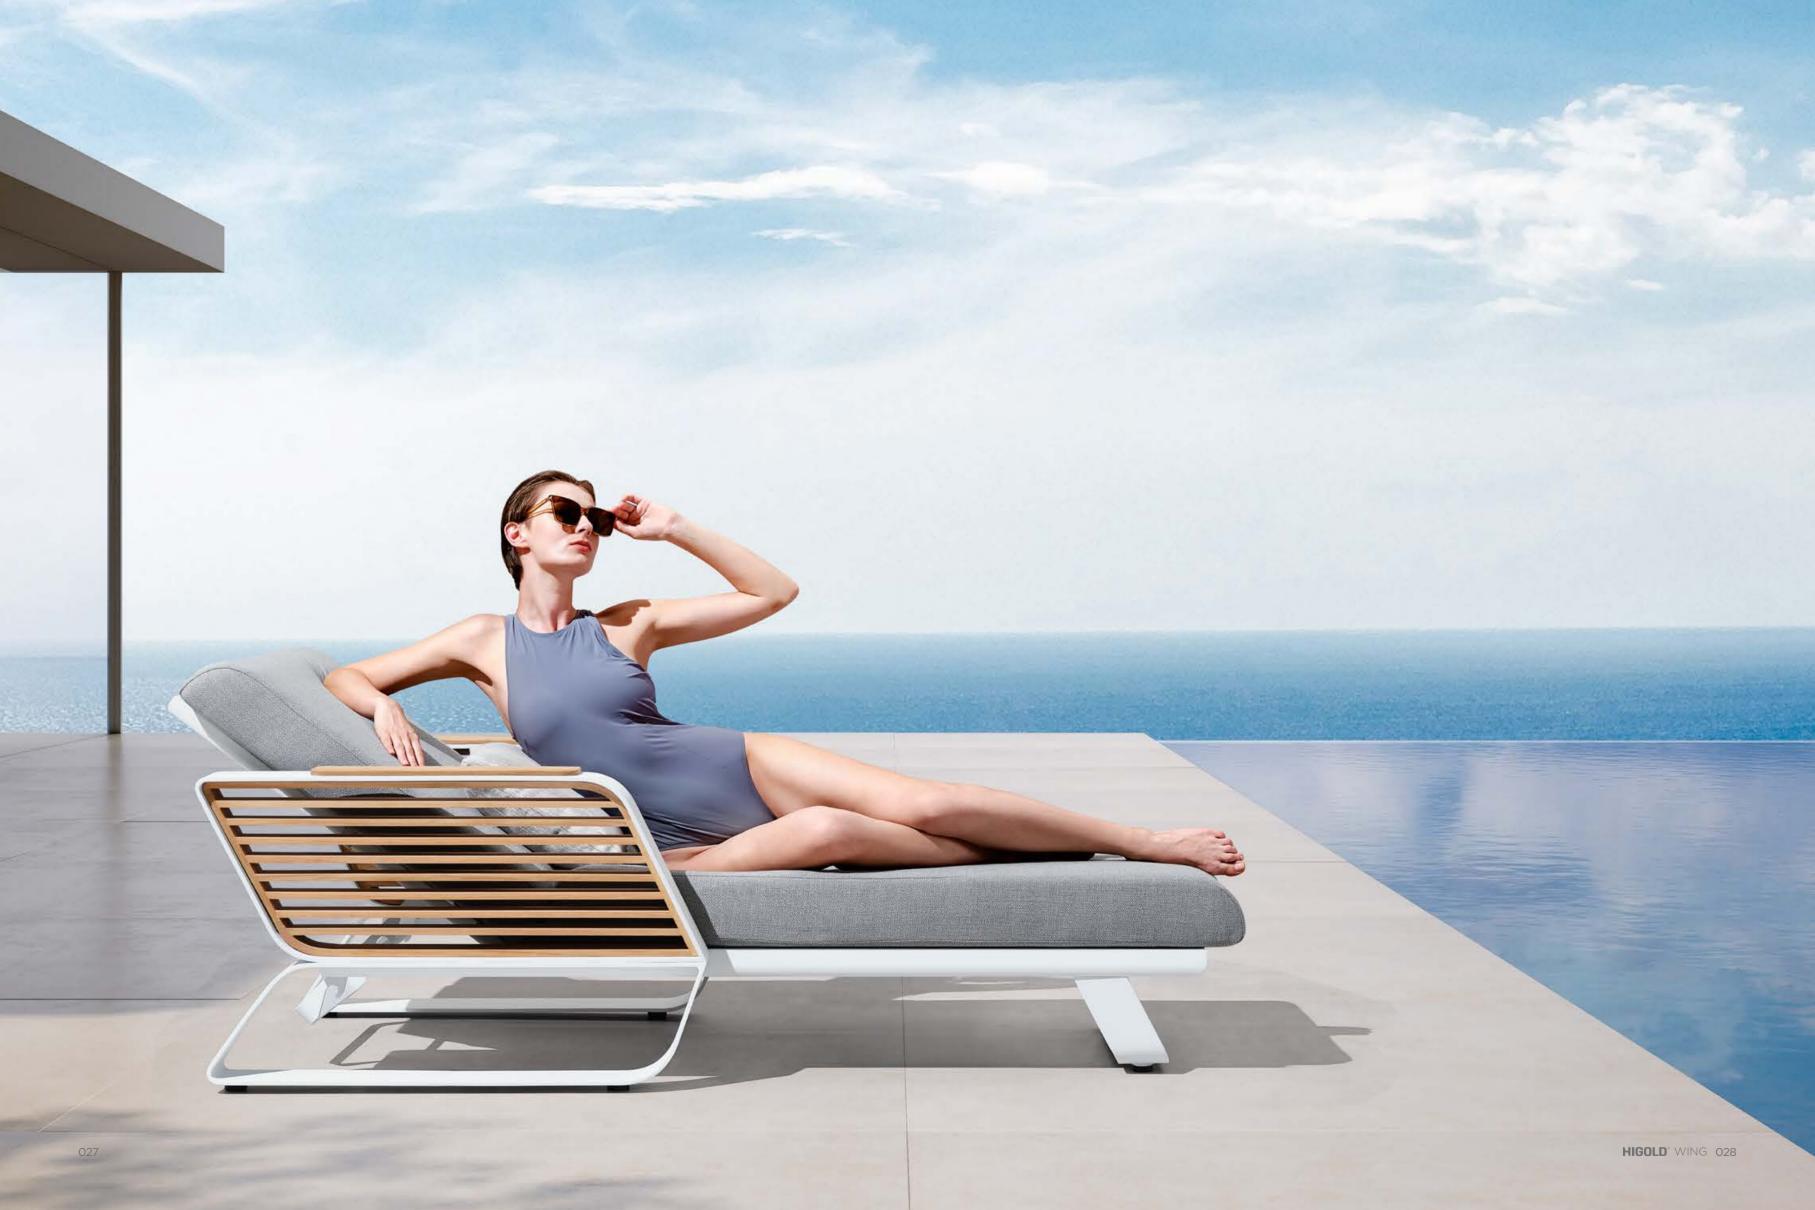

Dining Table

Size: 2260x1050x750mm

Coffee Table

Size: 1200x800x395mm

204927 Left Corner Sofa Size: 855x1425x605mm

204951 Sun Lounge Size: 1970x885x555(835)mm

041 HIGOLD WING 042

**Higold**° Wing 044