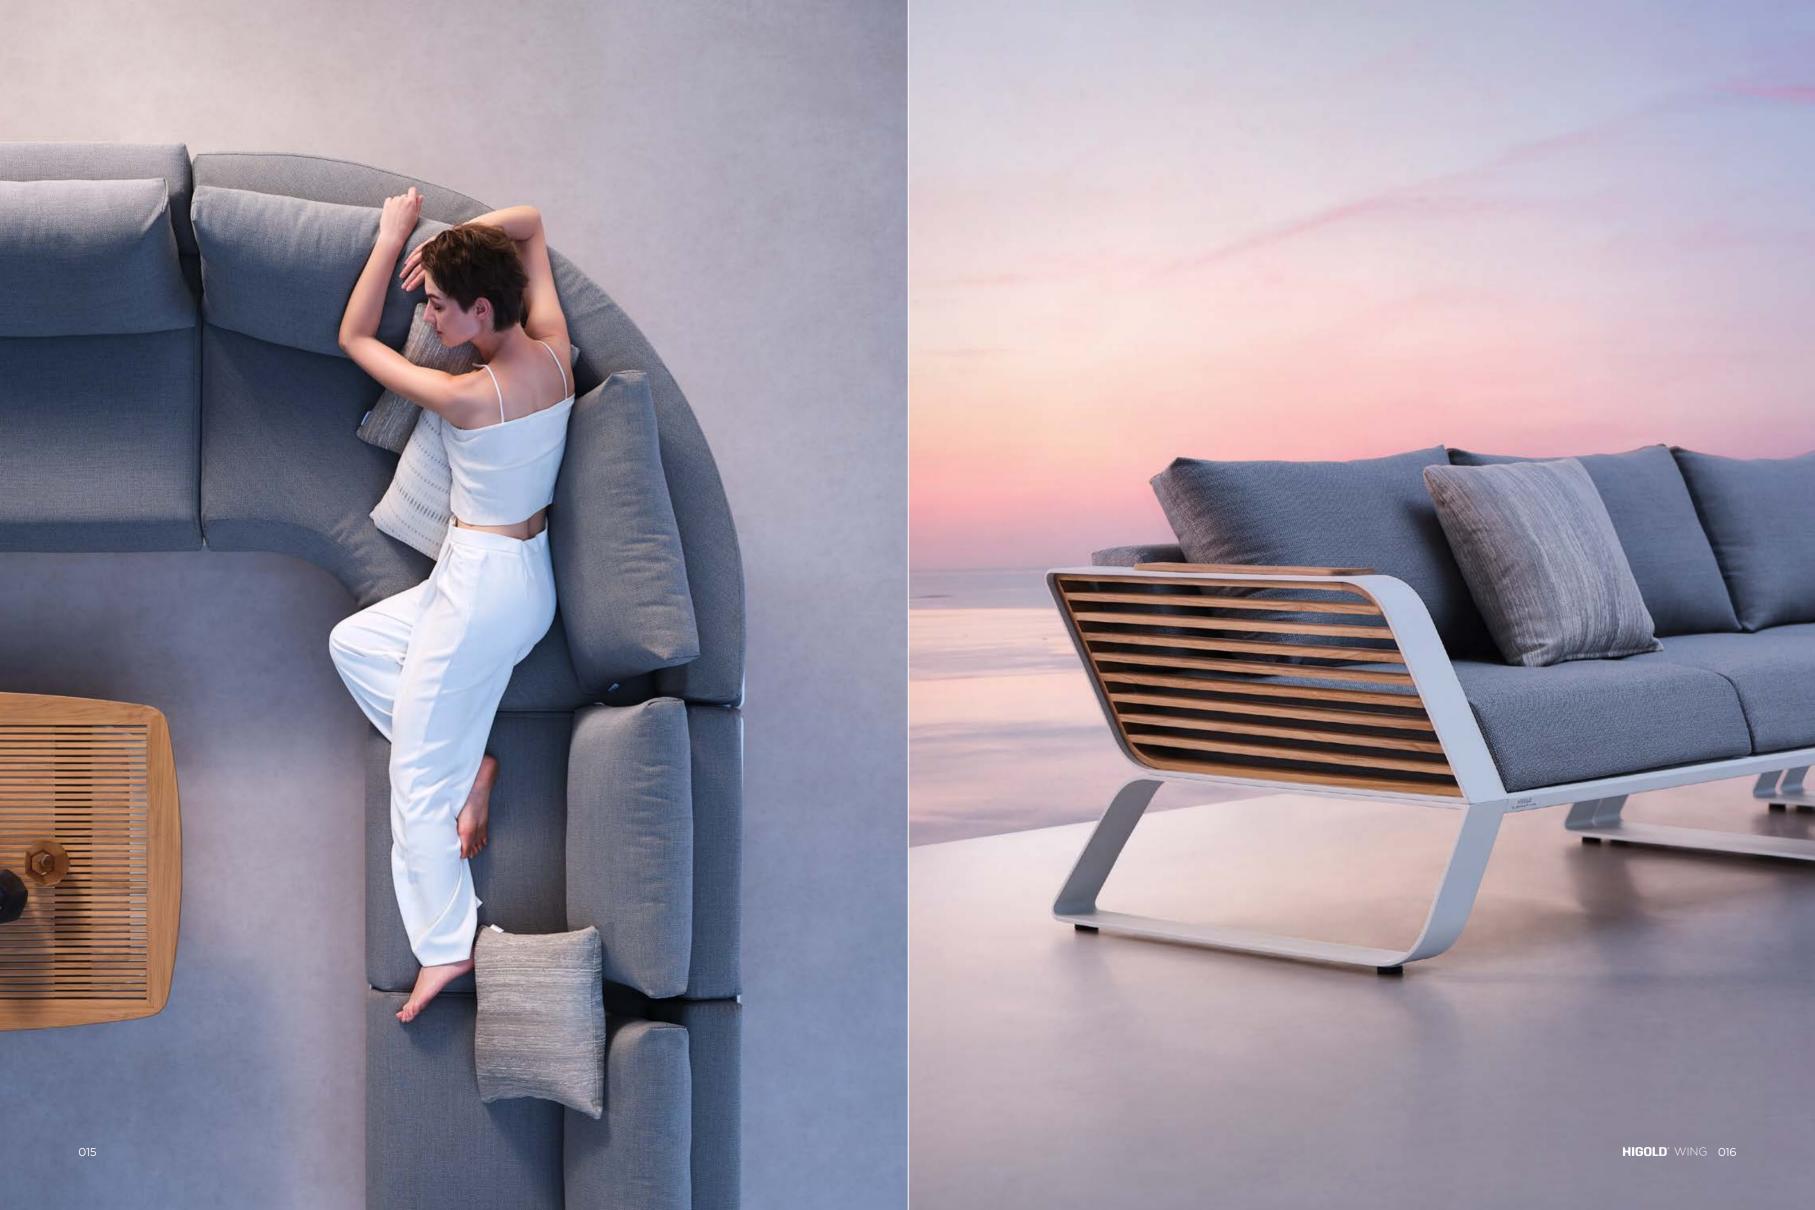

HIGOLD° WING 006

Inspired by the lightness of wing, the archetype par excellence that combines lightness and strength-in the WING collection, the designers were guided by the concept of physical and perceived lightness.

## DESIGN OF **PININFARINA**OUTDOOR FURNITURE

The dynamic, pure and elegant lines give the collection a style suitable for both urban contexts and environments where nature is the protagonist. The elements of the collection are characterized by a folded aluminum structure and enriched by geometric and essential lines that recall the world of architecture.