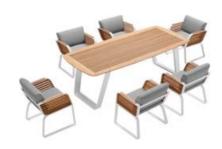

204975

204963

Dining Table

204931 Double Sofa Size: 855x1530x605mm

204941 Three-seater Sofa Size: 855x2035x605mm

204928

204929

Right Corner Sofa

Dining Table

Size: 2260x1050x750mm

Coffee Table

Size: 1200x800x395mm

204927 Left Corner Sofa Size: 855x1425x605mm

204951 Sun Lounge Size: 1970x885x555(835)mm

041 HIGOLD WING 042

**Higold**° Wing 044