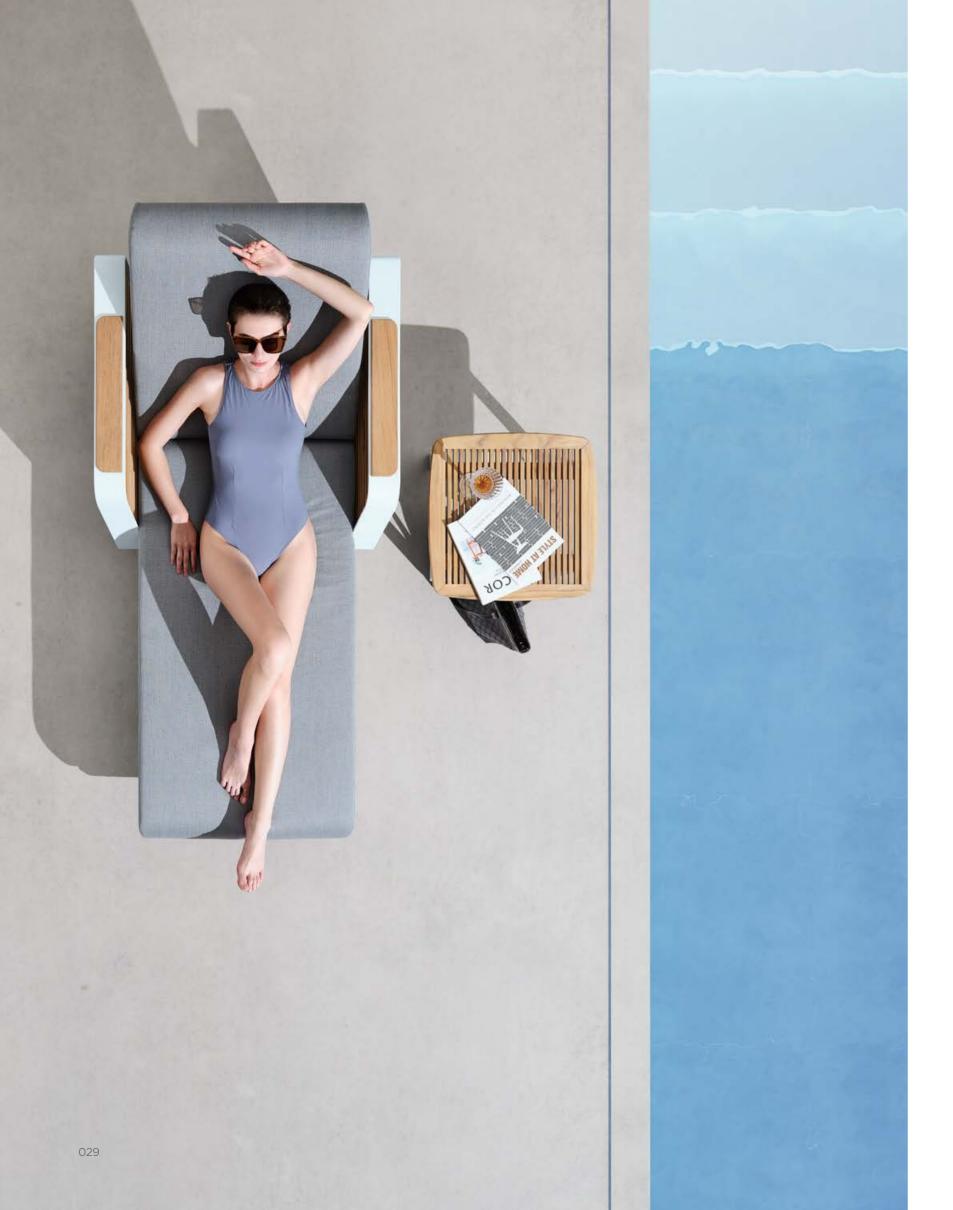

Dining Table

Size: 2260x1050x750mm

Coffee Table

Size: 1200x800x395mm

204927 Left Corner Sofa Size: 855x1425x605mm

204951 Sun Lounge Size: 1970x885x555(835)mm

041 HIGOLD WING 042

**Higold**° Wing 044