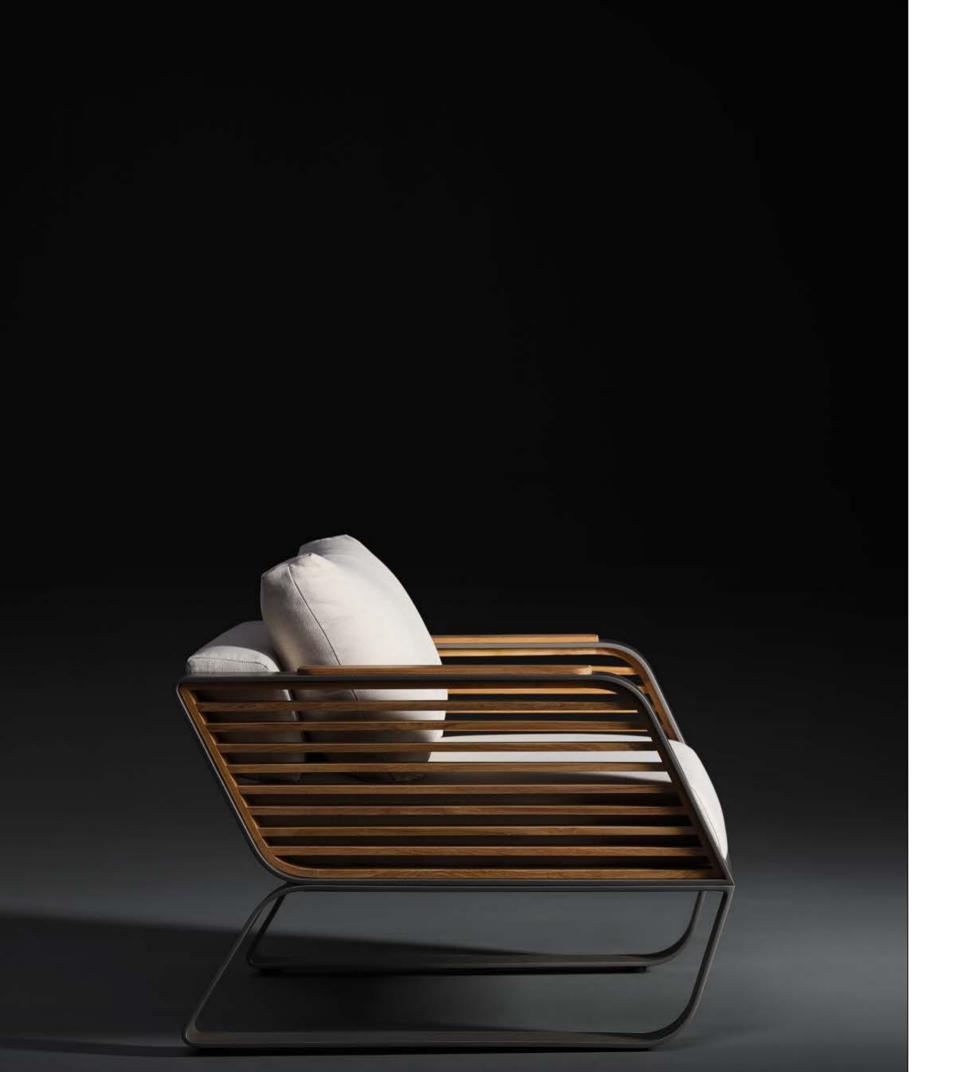

## DESIGN OF **PININFARINA**OUTDOOR FURNITURE

Inspired by the lightness of wing, the archetype par excellence that combines lightness and strength-in the WING collection, the designers were guided by the concept of physical and perceived lightness.

The dynamic, pure and elegant lines give the collection a style suitable for both urban contexts and environments where nature is the protagonist. The elements of the collection are characterized by a folded aluminum structure and enriched by geometric and essential lines that recall the world of architecture.

HIGOLD° WING 006

Inspired by the lightness of wing, the archetype par excellence that combines lightness and strength-in the WING collection, the designers were guided by the concept of physical and perceived lightness.

## DESIGN OF **PININFARINA**OUTDOOR FURNITURE

The dynamic, pure and elegant lines give the collection a style suitable for both urban contexts and environments where nature is the protagonist. The elements of the collection are characterized by a folded aluminum structure and enriched by geometric and essential lines that recall the world of architecture.