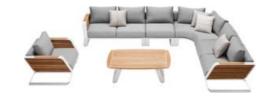

204975

204963

Dining Table

204931 Double Sofa Size: 855x1530x605mm

204941 Three-seater Sofa Size: 855x2035x605mm

204928

204929

Right Corner Sofa

Size: 855x1425x605mm

Middle Corner Sofa

Size: 1260x1260x565mm

204981

204971

204961

Side Table

Size: 500x500x400mm

Dining Table

Size: 2260x1050x750mm

Coffee Table

Size: 1200x800x395mm

204927 Left Corner Sofa Size: 855x1425x605mm

204951 Sun Lounge Size: 1970x885x555(835)mm

041 HIGOLD WING 042

**Higold**° Wing 044