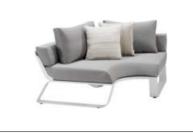

204975

204963

Dining Table

204931 Double Sofa Size: 855x1530x605mm

204941 Three-seater Sofa Size: 855x2035x605mm

204928

204929

Right Corner Sofa