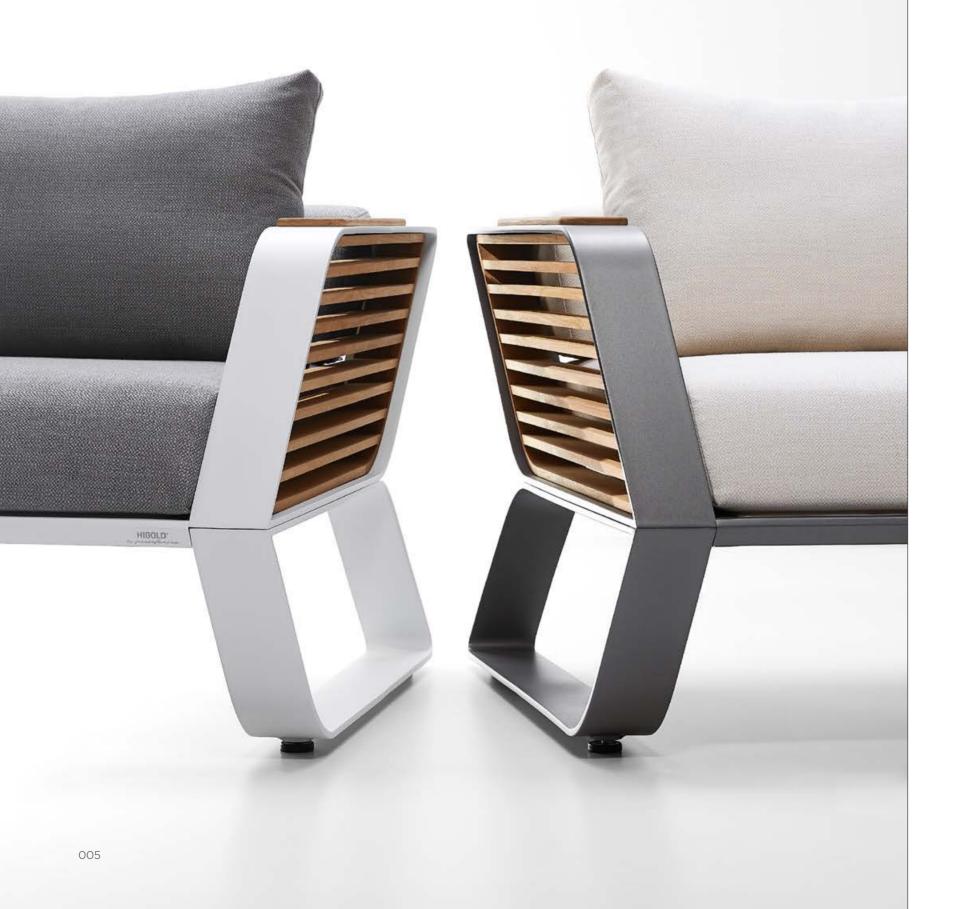

HIGOLD° WING 006

Inspired by the lightness of wing, the archetype par excellence that combines lightness and strength-in the WING collection, the designers were guided by the concept of physical and perceived lightness.

## DESIGN OF **PININFARINA**OUTDOOR FURNITURE

The dynamic, pure and elegant lines give the collection a style suitable for both urban contexts and environments where nature is the protagonist. The elements of the collection are characterized by a folded aluminum structure and enriched by geometric and essential lines that recall the world of architecture.