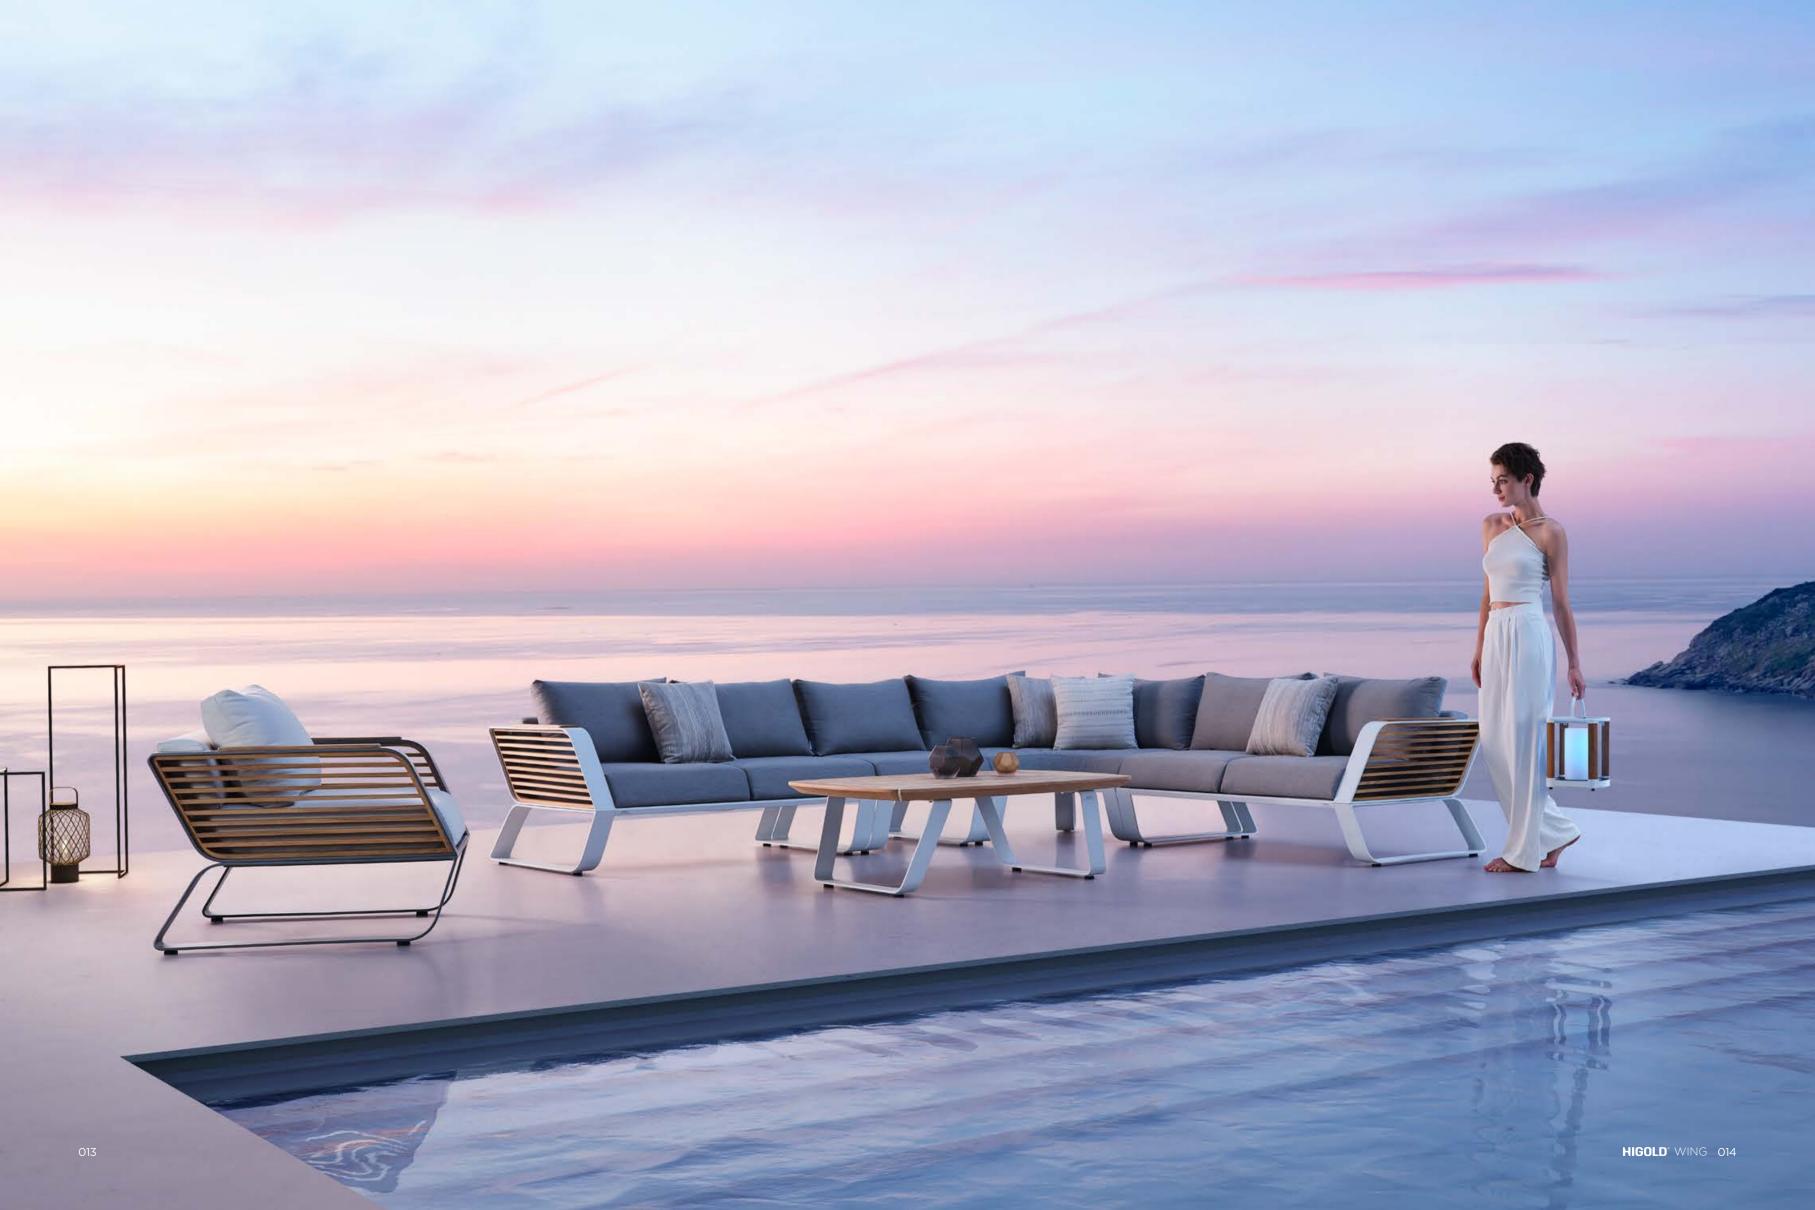

## DESIGN OF **PININFARINA**OUTDOOR FURNITURE

Inspired by the lightness of wing, the archetype par excellence that combines lightness and strength-in the WING collection, the designers were guided by the concept of physical and perceived lightness.

The dynamic, pure and elegant lines give the collection a style suitable for both urban contexts and environments where nature is the protagonist. The elements of the collection are characterized by a folded aluminum structure and enriched by geometric and essential lines that recall the world of architecture.