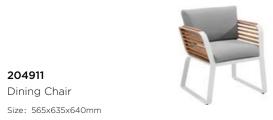

O17 HIGOLD WING O18

HIGOLD\* WING 024

Super thick cushions with high density foams for an extra soft seating experience.

025

HIGOLD° WING 026

204921

Size: 855x890x605mm

Outdoor Furniture Collection