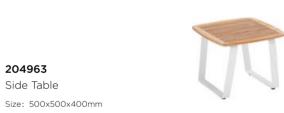

Size: 855x1425x605mm

Middle Corner Sofa

Size: 1260x1260x565mm

204981

204971

204961

Side Table

Size: 500x500x400mm