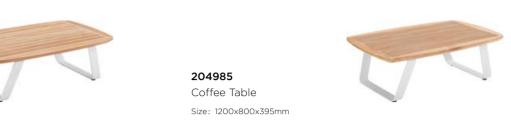

Dining Table

Size: 2260x1050x750mm

Coffee Table

Size: 1200x800x395mm

204927 Left Corner Sofa Size: 855x1425x605mm

204951 Sun Lounge Size: 1970x885x555(835)mm

041 HIGOLD WING 042

**Higold**° Wing 044