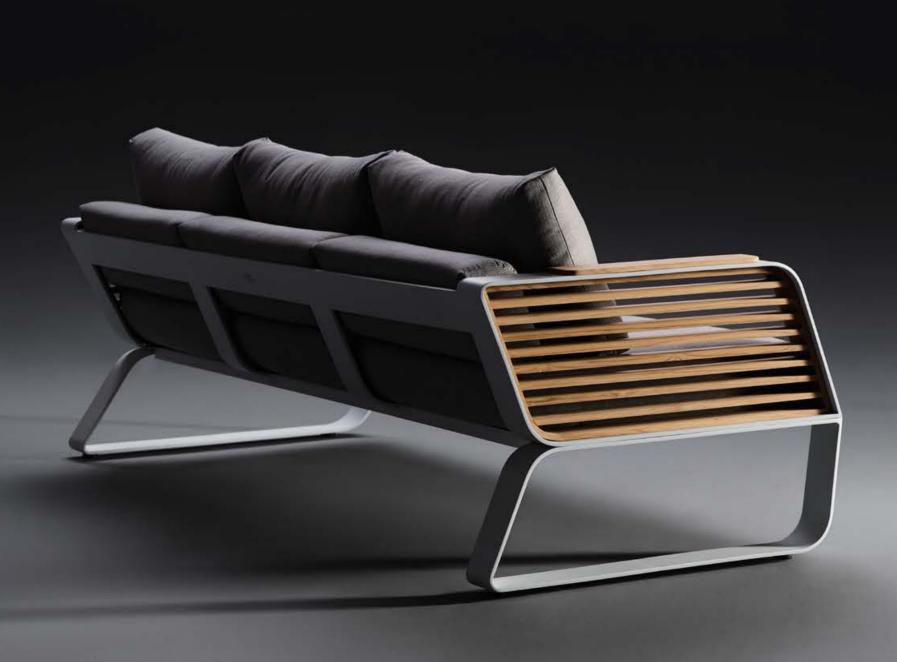

## DESIGN OF **PININFARINA**OUTDOOR FURNITURE

Inspired by the lightness of wing, the archetype par excellence that combines lightness and strength-in the WING collection, the designers were guided by the concept of physical and perceived lightness.

The dynamic, pure and elegant lines give the collection a style suitable for both urban contexts and environments where nature is the protagonist. The elements of the collection are characterized by a folded aluminum structure and enriched by geometric and essential lines that recall the world of architecture.