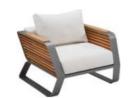

O17 HIGOLD WING O18

HIGOLD\* WING 024

Super thick cushions with high density foams for an extra soft seating experience.

025

HIGOLD° WING 026

204921

Size: 855x890x605mm

Outdoor Furniture Collection