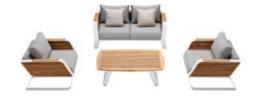

204975

204963

Dining Table

204931 Double Sofa Size: 855x1530x605mm

204941 Three-seater Sofa Size: 855x2035x605mm

204928

204929

Right Corner Sofa

Dining Table

Size: 2260x1050x750mm

Coffee Table

Size: 1200x800x395mm

204927 Left Corner Sofa Size: 855x1425x605mm

204951 Sun Lounge Size: 1970x885x555(835)mm

041 HIGOLD WING 042

**Higold**° Wing 044