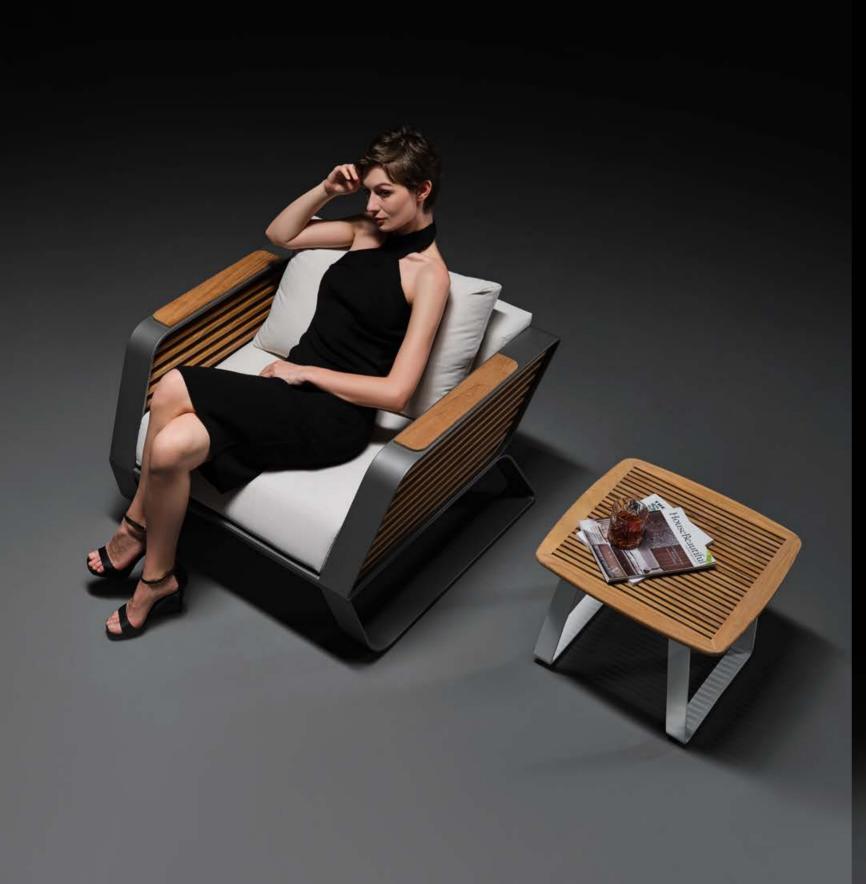

The dynamic, pure and elegant lines give the collection a style suitable for both urban contexts and environments where nature is the protagonist. The elements of the collection are characterized by a folded aluminum structure and enriched by geometric and essential lines that recall the world of architecture.

O17 HIGOLD WING O18

HIGOLD\* WING 024

Super thick cushions with high density foams for an extra soft seating experience.

025

HIGOLD° WING 026

204921

Size: 855x890x605mm

Outdoor Furniture Collection