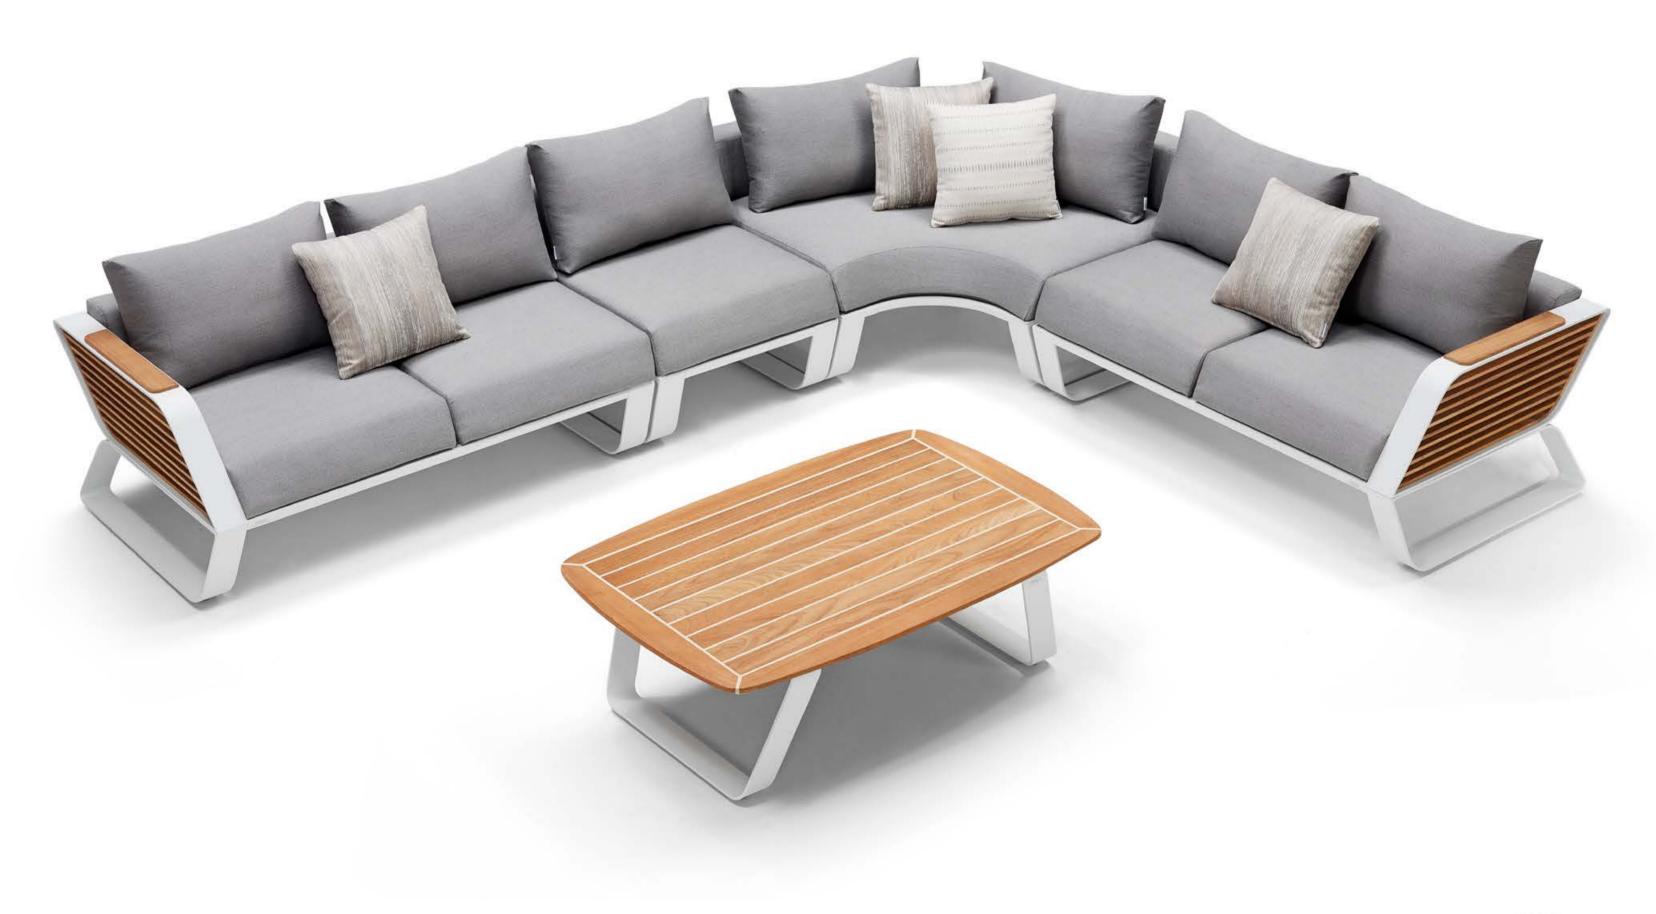

204975

204963

Dining Table

204931 Double Sofa Size: 855x1530x605mm

204941 Three-seater Sofa Size: 855x2035x605mm

204928

204929

Right Corner Sofa

Size: 855x1425x605mm

Middle Corner Sofa

Size: 1260x1260x565mm

204981

204971

204961

Side Table

Size: 500x500x400mm