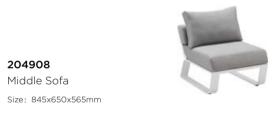

O17 HIGOLD WING O18

HIGOLD\* WING 024

Super thick cushions with high density foams for an extra soft seating experience.

025

HIGOLD° WING 026

204921

Size: 855x890x605mm

Outdoor Furniture Collection