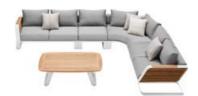

204975

204963

Dining Table

204931 Double Sofa Size: 855x1530x605mm

204941 Three-seater Sofa Size: 855x2035x605mm

204928

204929

Right Corner Sofa

Size: 855x1425x605mm

Middle Corner Sofa

Size: 1260x1260x565mm

204981

204971

204961

Side Table

Size: 500x500x400mm