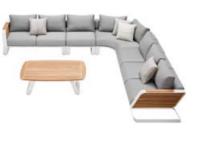

204975

204963

Dining Table

204931 Double Sofa Size: 855x1530x605mm

204941 Three-seater Sofa Size: 855x2035x605mm

204928

204929

Right Corner Sofa

Size: 855x1425x605mm

Middle Corner Sofa

Size: 1260x1260x565mm

204981

204971

204961

Side Table

Size: 500x500x400mm

Dining Table

Size: 2260x1050x750mm

Coffee Table

Size: 1200x800x395mm

204927 Left Corner Sofa Size: 855x1425x605mm

204951 Sun Lounge Size: 1970x885x555(835)mm

041 HIGOLD WING 042

**Higold**° Wing 044