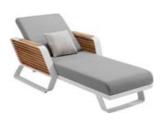

O17 HIGOLD WING O18

HIGOLD\* WING 024

Super thick cushions with high density foams for an extra soft seating experience.

025

HIGOLD° WING 026

204921

Size: 855x890x605mm

Outdoor Furniture Collection

Dining Table

Size: 2260x1050x750mm

Coffee Table

Size: 1200x800x395mm

204927 Left Corner Sofa Size: 855x1425x605mm

204951 Sun Lounge Size: 1970x885x555(835)mm

041 HIGOLD WING 042

**Higold**° Wing 044