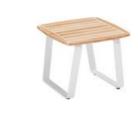

Size: 855x1425x605mm

Middle Corner Sofa

Size: 1260x1260x565mm

204981

204971

204961

Side Table

Size: 500x500x400mm