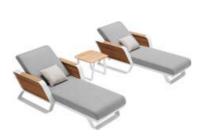

O17 HIGOLD WING O18

HIGOLD\* WING 024

Super thick cushions with high density foams for an extra soft seating experience.

025

HIGOLD° WING 026

204921

Size: 855x890x605mm

Outdoor Furniture Collection

Dining Table

Size: 2260x1050x750mm

Coffee Table

Size: 1200x800x395mm

204927 Left Corner Sofa Size: 855x1425x605mm

204951 Sun Lounge Size: 1970x885x555(835)mm

041 HIGOLD WING 042

**Higold**° Wing 044