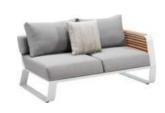

204975

204963

Dining Table

204931 Double Sofa Size: 855x1530x605mm

204941 Three-seater Sofa Size: 855x2035x605mm

204928

204929

Right Corner Sofa