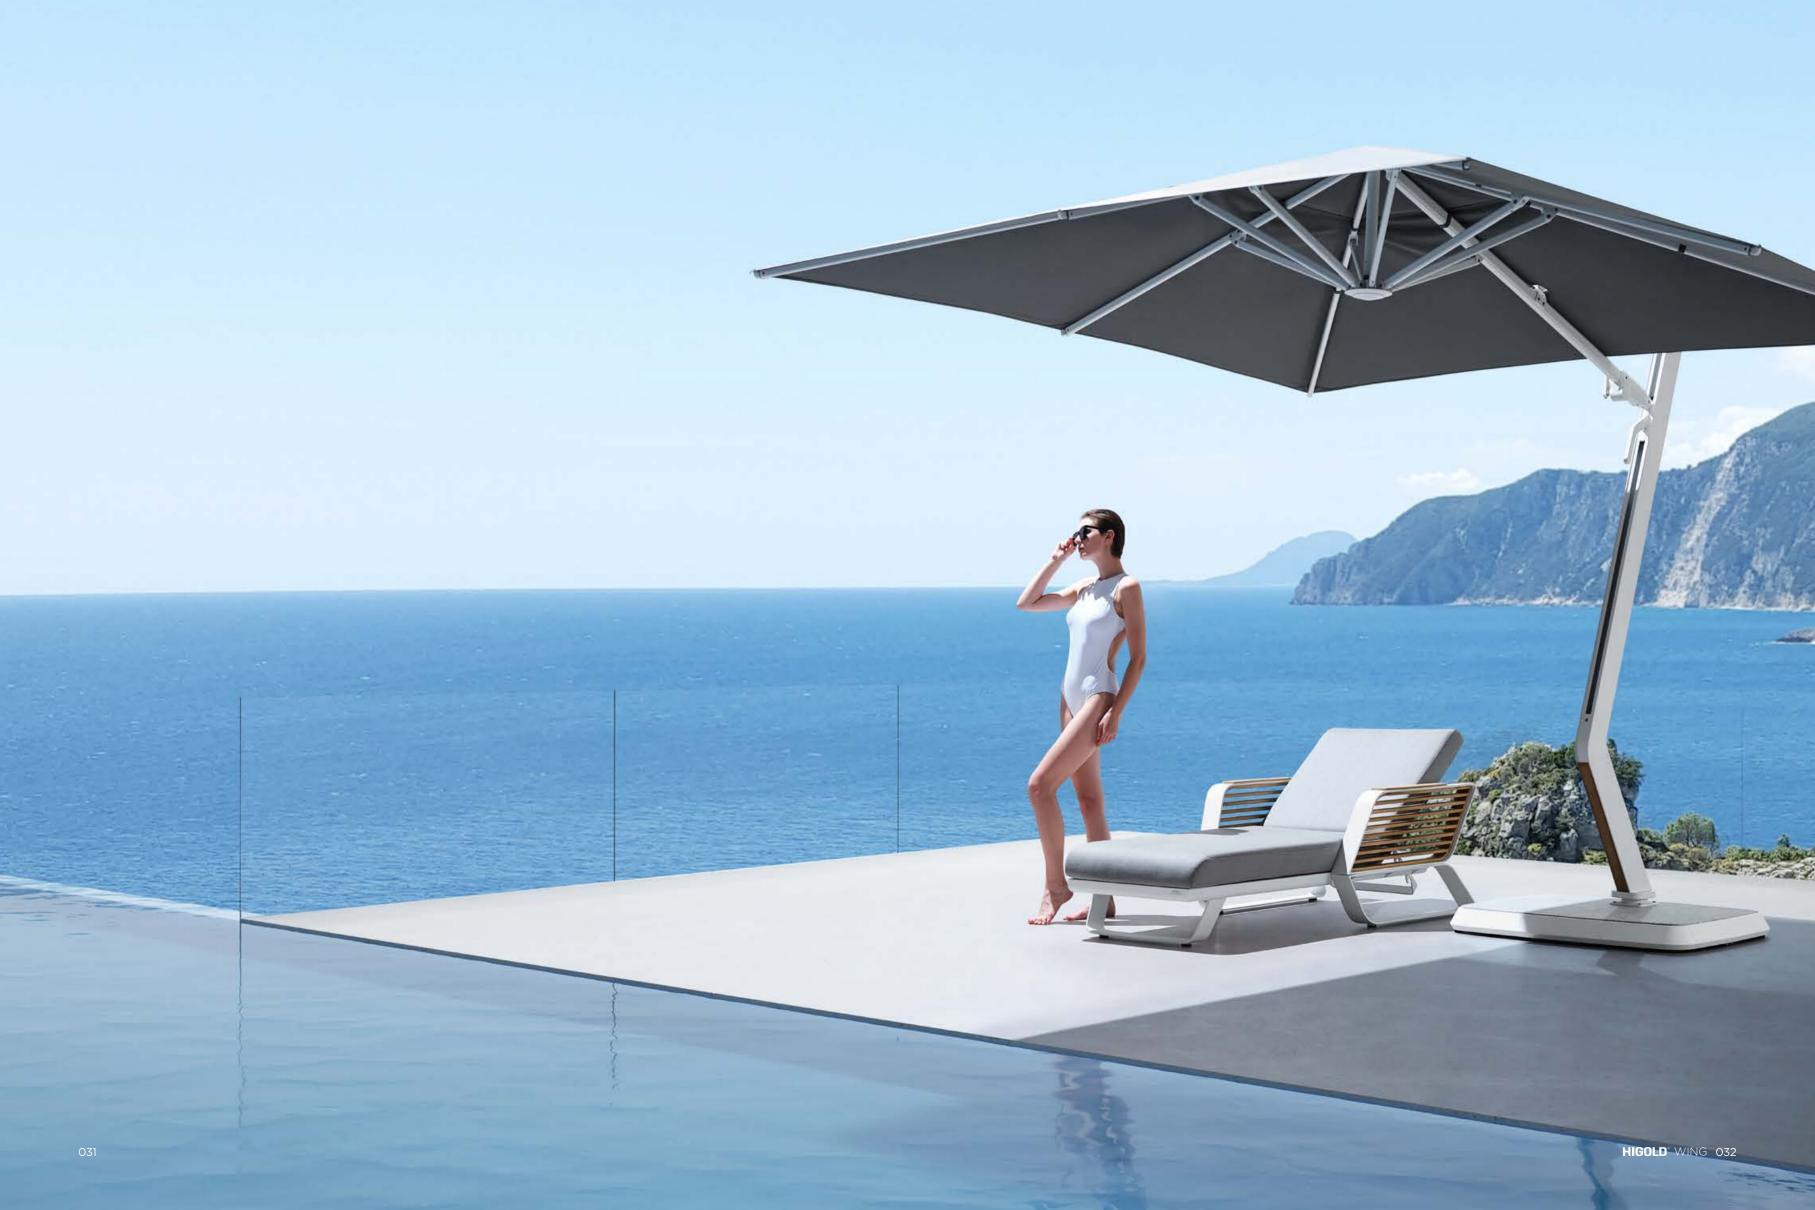

recall the world of architecture.





HIGOLD° WING 006



Inspired by the lightness of wing, the archetype par excellence that combines lightness and strength-in the WING collection, the designers were guided by the concept of physical and perceived lightness.









## DESIGN OF **PININFARINA**OUTDOOR FURNITURE

The dynamic, pure and elegant lines give the collection a style suitable for both urban contexts and environments where nature is the protagonist. The elements of the collection are characterized by a folded aluminum structure and enriched by geometric and essential lines that recall the world of architecture.



O17 HIGOLD WING O18









HIGOLD\* WING 024



Super thick cushions with high density foams for an extra soft seating experience.



025



HIGOLD° WING 026























204921

Size: 855x890x605mm

Outdoor Furniture Collection









204975

204963

Dining Table

204931 Double Sofa Size: 855x1530x605mm

204941 Three-seater Sofa Size: 855x2035x605mm

204928

204929

Right Corner Sofa

Size: 855x1425x605mm

Middle Corner Sofa

Size: 1260x1260x565mm



204981

204971

204961

Side Table

Size: 500x500x400mm

Dining Table

Size: 2260x1050x750mm

Coffee Table

Size: 1200x800x395mm











204927 Left Corner Sofa Size: 855x1425x605mm









204951 Sun Lounge Size: 1970x885x555(835)mm

041 HIGOLD WING 042































**Higold**° Wing 044