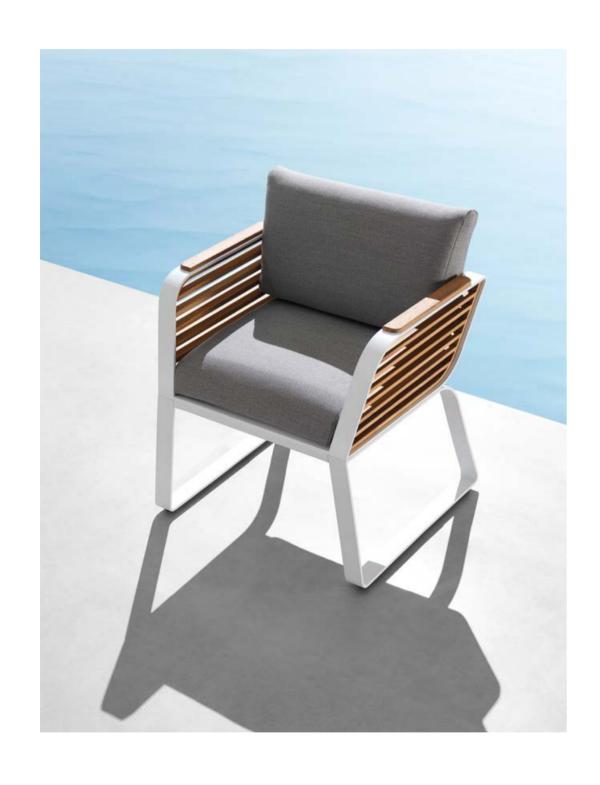

O17 HIGOLD WING O18

HIGOLD\* WING 024

Super thick cushions with high density foams for an extra soft seating experience.

025

HIGOLD° WING 026

204921

Size: 855x890x605mm

Outdoor Furniture Collection