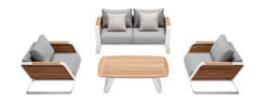

204975

204963

Dining Table

204931 Double Sofa Size: 855x1530x605mm

204941 Three-seater Sofa Size: 855x2035x605mm

204928

204929

Right Corner Sofa

Dining Table

Size: 2260x1050x750mm

Coffee Table

Size: 1200x800x395mm

204927 Left Corner Sofa Size: 855x1425x605mm

204951 Sun Lounge Size: 1970x885x555(835)mm

041 HIGOLD WING 042

**Higold**° Wing 044