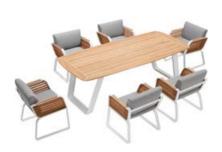

204975

204963

Dining Table

204931 Double Sofa Size: 855x1530x605mm

204941 Three-seater Sofa Size: 855x2035x605mm

204928

204929

Right Corner Sofa

Dining Table

Size: 2260x1050x750mm

Coffee Table

Size: 1200x800x395mm

204927 Left Corner Sofa Size: 855x1425x605mm

204951 Sun Lounge Size: 1970x885x555(835)mm

041 HIGOLD WING 042

**Higold**° Wing 044