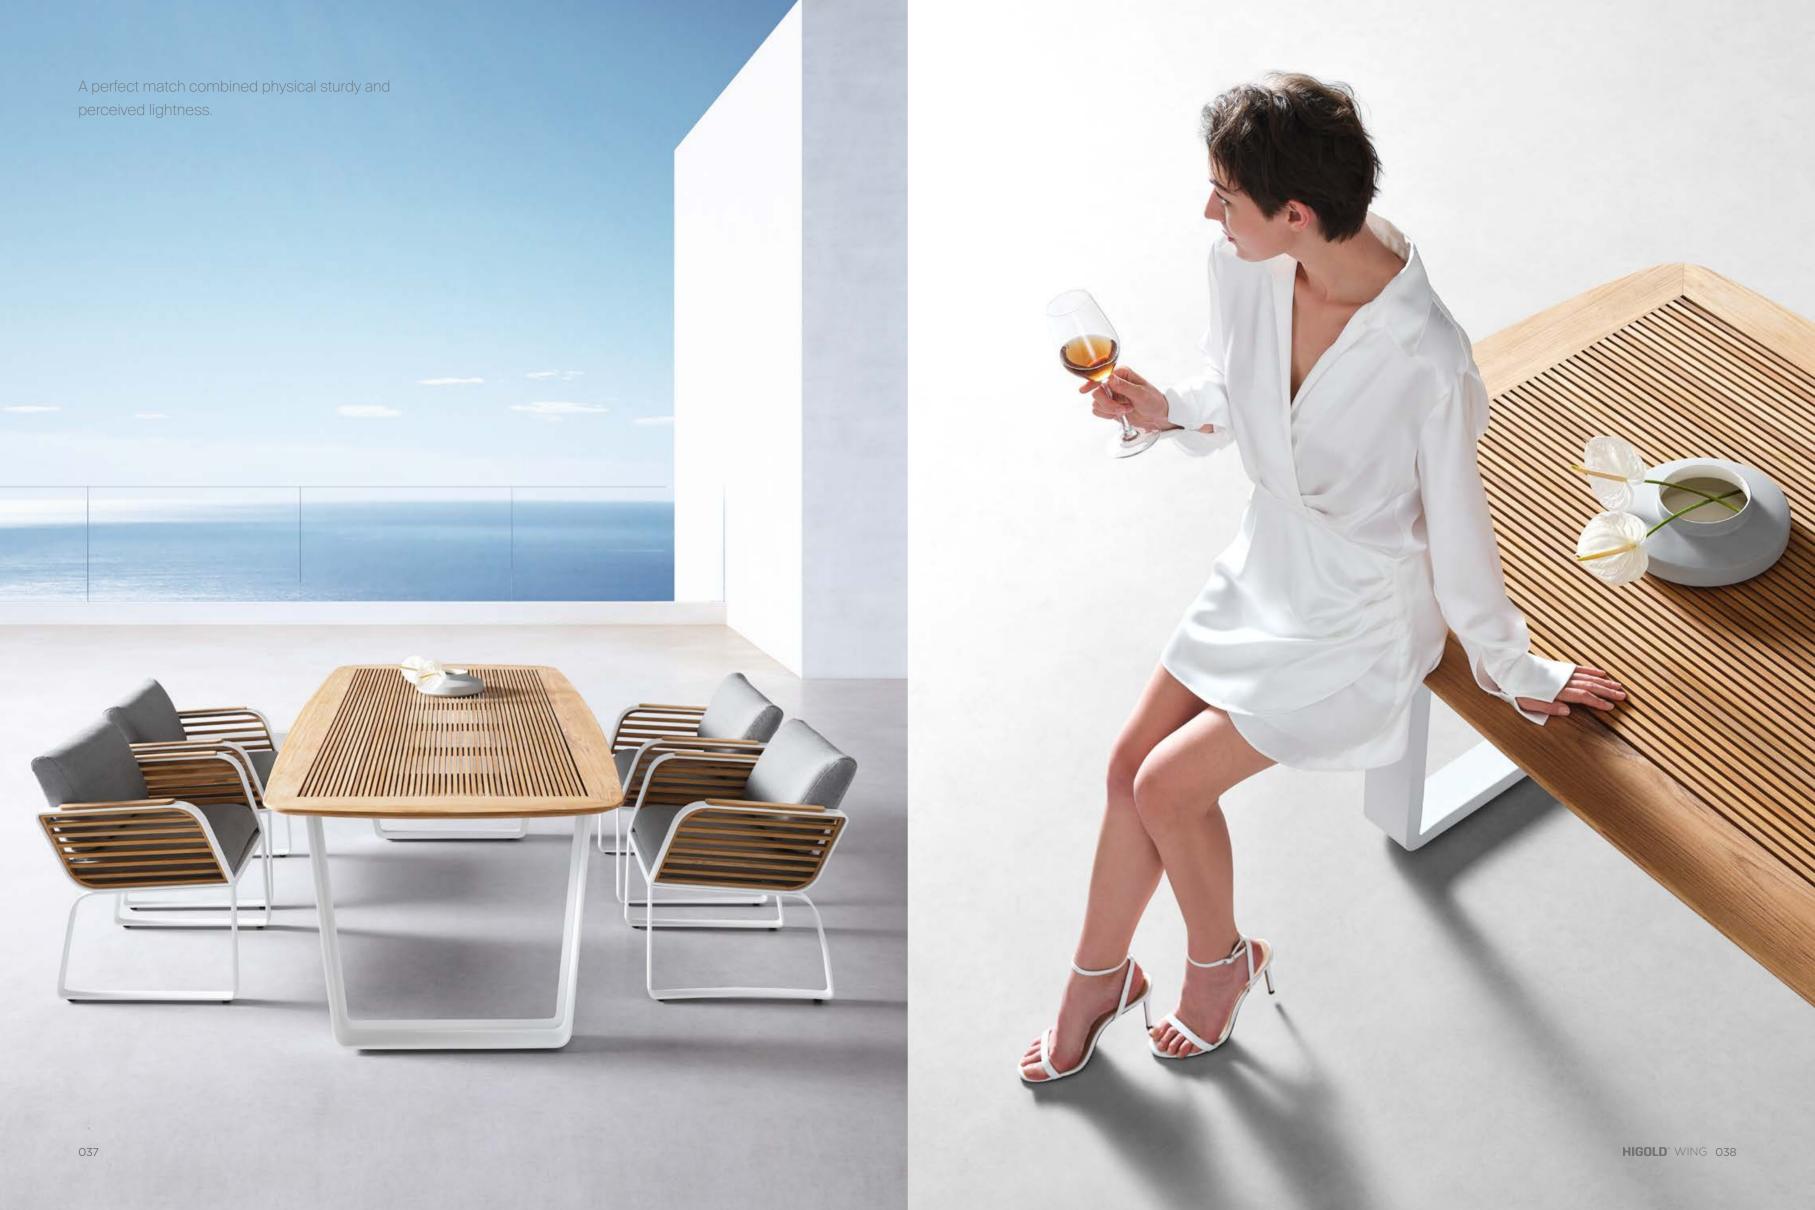

## DESIGN OF **PININFARINA**OUTDOOR FURNITURE

Inspired by the lightness of wing, the archetype par excellence that combines lightness and strength-in the WING collection, the designers were guided by the concept of physical and perceived lightness.

The dynamic, pure and elegant lines give the collection a style suitable for both urban contexts and environments where nature is the protagonist. The elements of the collection are characterized by a folded aluminum structure and enriched by geometric and essential lines that recall the world of architecture.