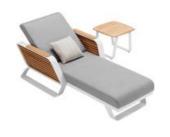

O17 HIGOLD WING O18

HIGOLD\* WING 024

Super thick cushions with high density foams for an extra soft seating experience.

025

HIGOLD° WING 026

204921

Size: 855x890x605mm

Outdoor Furniture Collection

Dining Table

Size: 2260x1050x750mm

Coffee Table

Size: 1200x800x395mm

204927 Left Corner Sofa Size: 855x1425x605mm

204951 Sun Lounge Size: 1970x885x555(835)mm

041 HIGOLD WING 042

**Higold**° Wing 044