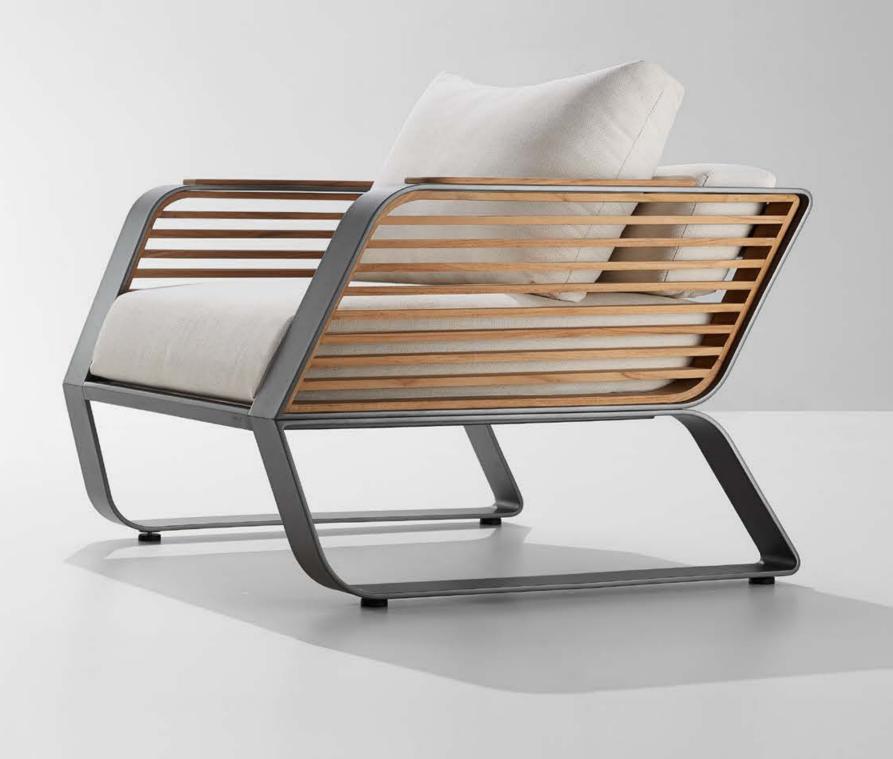

## DESIGN OF **PININFARINA**OUTDOOR FURNITURE

Inspired by the lightness of wing, the archetype par excellence that combines lightness and strength-in the WING collection, the designers were guided by the concept of physical and perceived lightness.

The dynamic, pure and elegant lines give the collection a style suitable for both urban contexts and environments where nature is the protagonist. The elements of the collection are characterized by a folded aluminum structure and enriched by geometric and essential lines that recall the world of architecture.