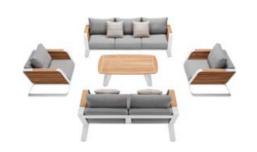

204975

204963

Dining Table

204931 Double Sofa Size: 855x1530x605mm

204941 Three-seater Sofa Size: 855x2035x605mm

204928

204929

Right Corner Sofa

Size: 855x1425x605mm

Middle Corner Sofa

Size: 1260x1260x565mm

204981

204971

204961

Side Table

Size: 500x500x400mm