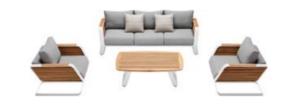

sential lines that recall the world of architecture.



O17 HIGOLD WING O18









HIGOLD\* WING 024



Super thick cushions with high density foams for an extra soft seating experience.



025



HIGOLD° WING 026























204921

Size: 855x890x605mm

Outdoor Furniture Collection









204975

204963

Dining Table

204931 Double Sofa Size: 855x1530x605mm

204941 Three-seater Sofa Size: 855x2035x605mm

204928

204929

Right Corner Sofa

Size: 855x1425x605mm

Middle Corner Sofa

Size: 1260x1260x565mm



204981

204971

204961

Side Table

Size: 500x500x400mm

Dining Table

Size: 2260x1050x750mm

Coffee Table

Size: 1200x800x395mm











204927 Left Corner Sofa Size: 855x1425x605mm









204951 Sun Lounge Size: 1970x885x555(835)mm

041 HIGOLD WING 042































**Higold**° Wing 044