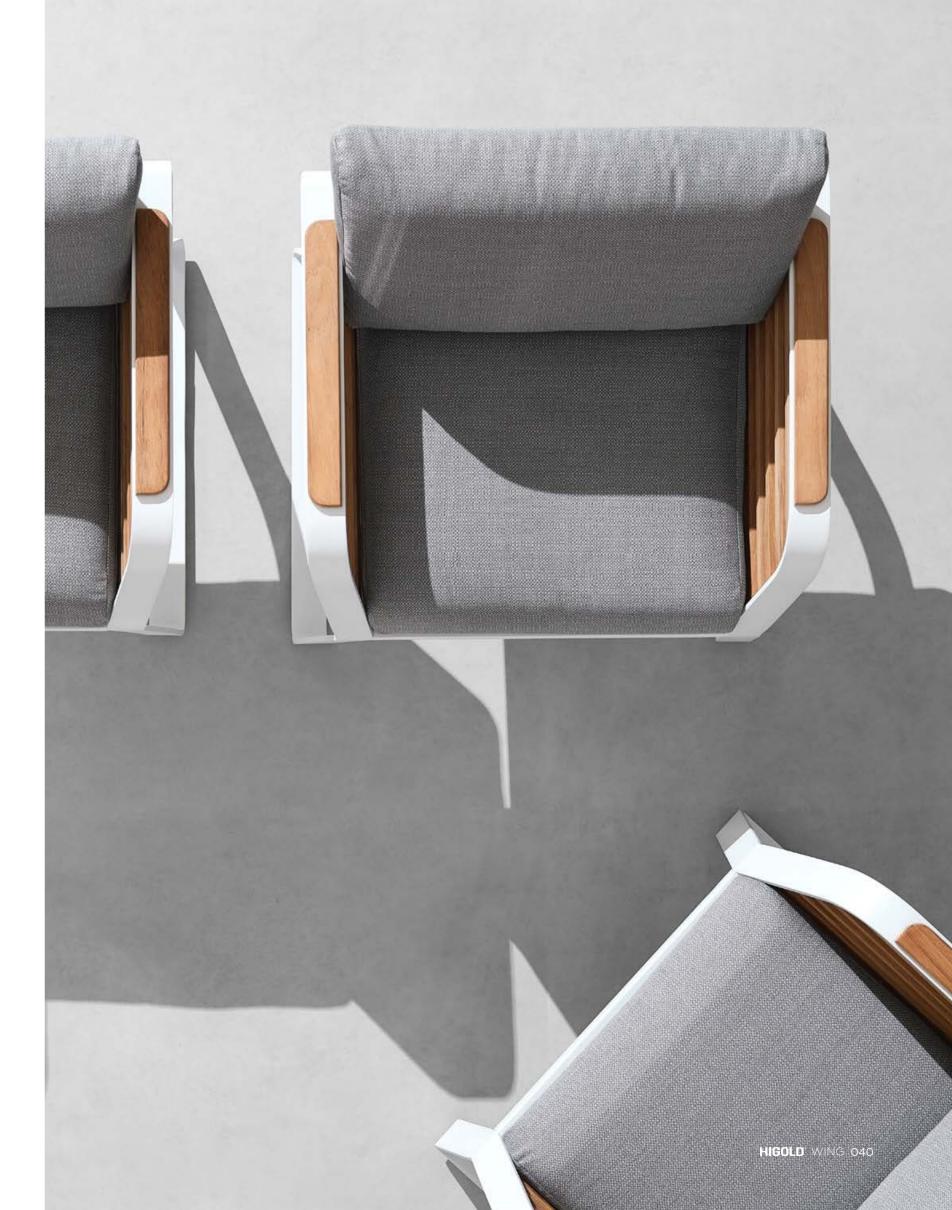

The dynamic, pure and elegant lines give the collection a style suitable for both urban contexts and environments where nature is the protagonist. The elements of the collection are characterized by a folded aluminum structure and enriched by geometric and essential lines that recall the world of architecture.

## DESIGN OF **PININFARINA**OUTDOOR FURNITURE

The dynamic, pure and elegant lines give the collection a style suitable for both urban contexts and environments where nature is the protagonist. The elements of the collection are characterized by a folded aluminum structure and enriched by geometric and essential lines that recall the world of architecture.