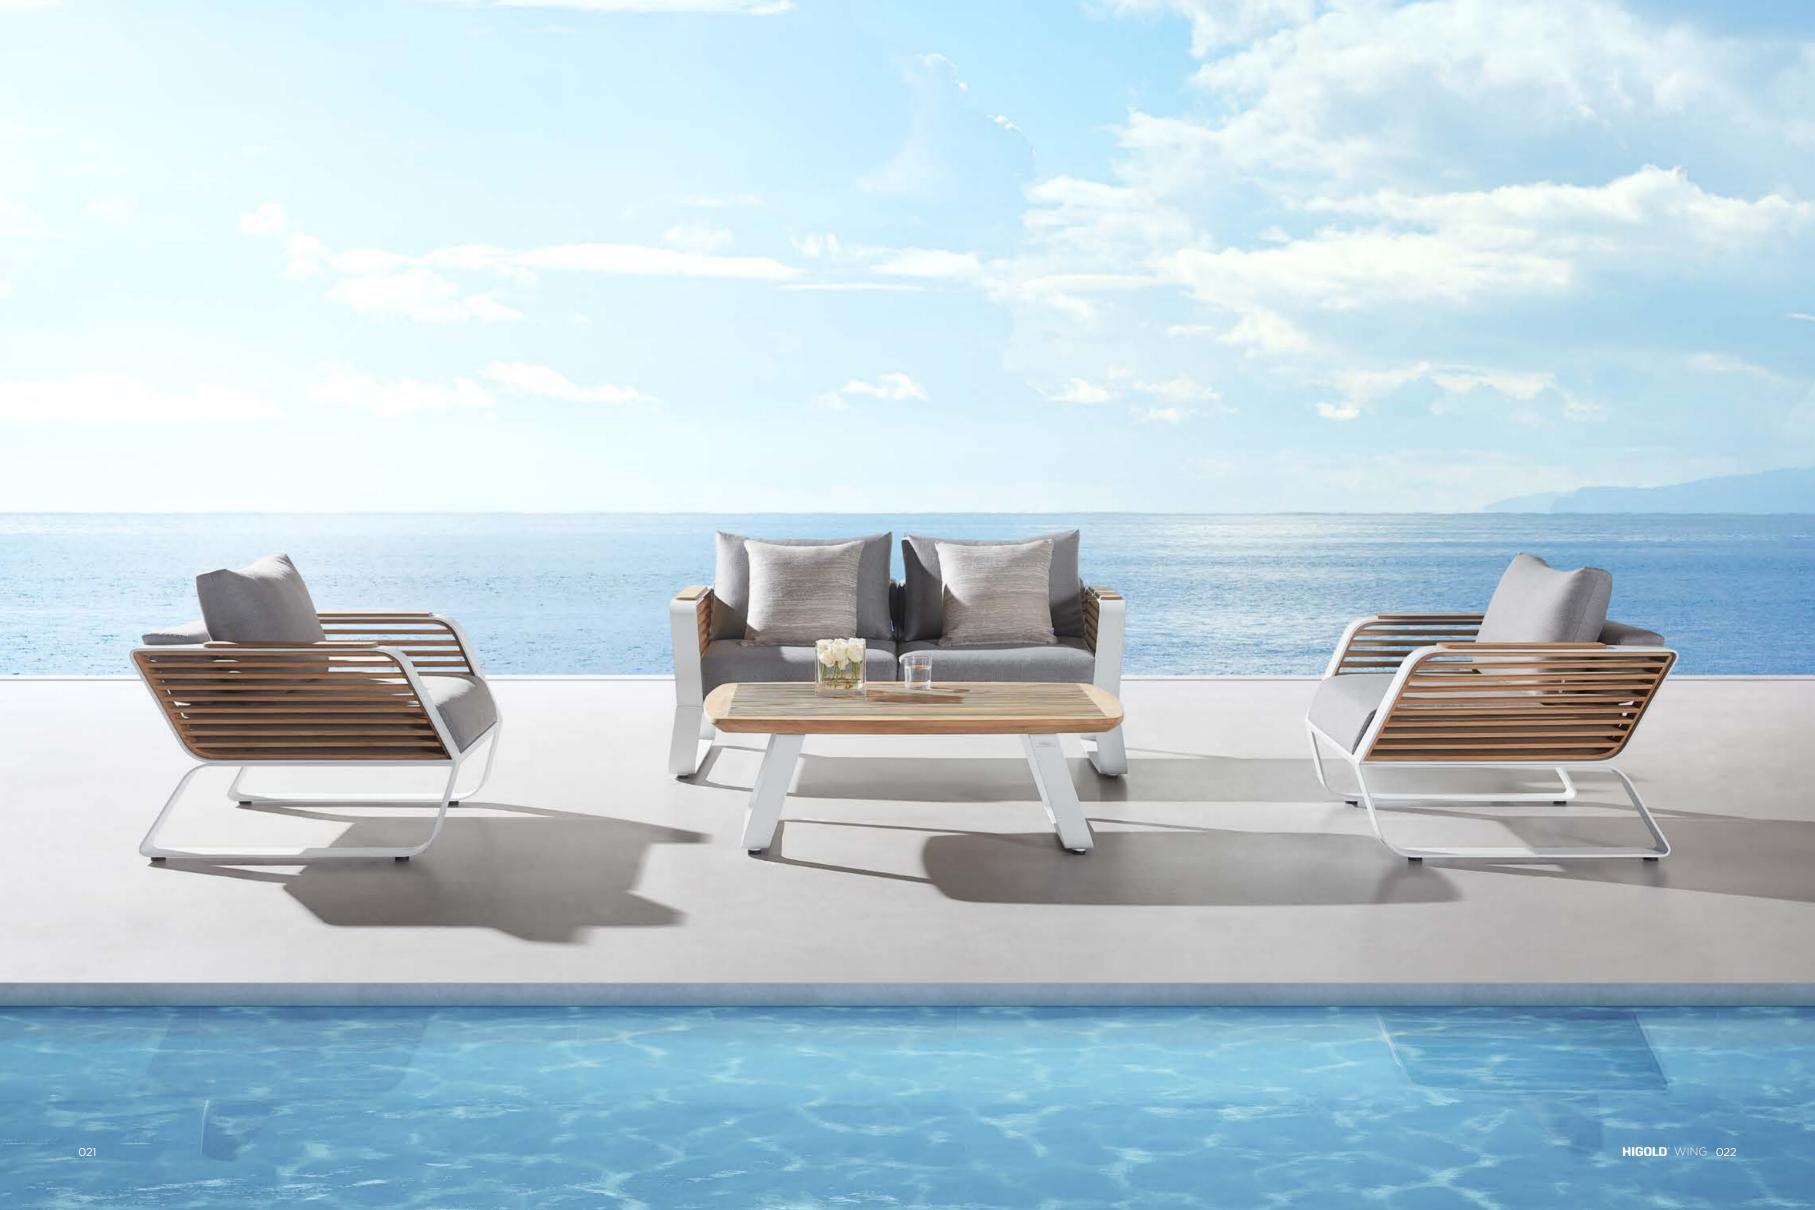

## DESIGN OF **PININFARINA**OUTDOOR FURNITURE

Inspired by the lightness of wing, the archetype par excellence that combines lightness and strength-in the WING collection, the designers were guided by the concept of physical and perceived lightness.

The dynamic, pure and elegant lines give the collection a style suitable for both urban contexts and environments where nature is the protagonist. The elements of the collection are characterized by a folded aluminum structure and enriched by geometric and essential lines that recall the world of architecture.