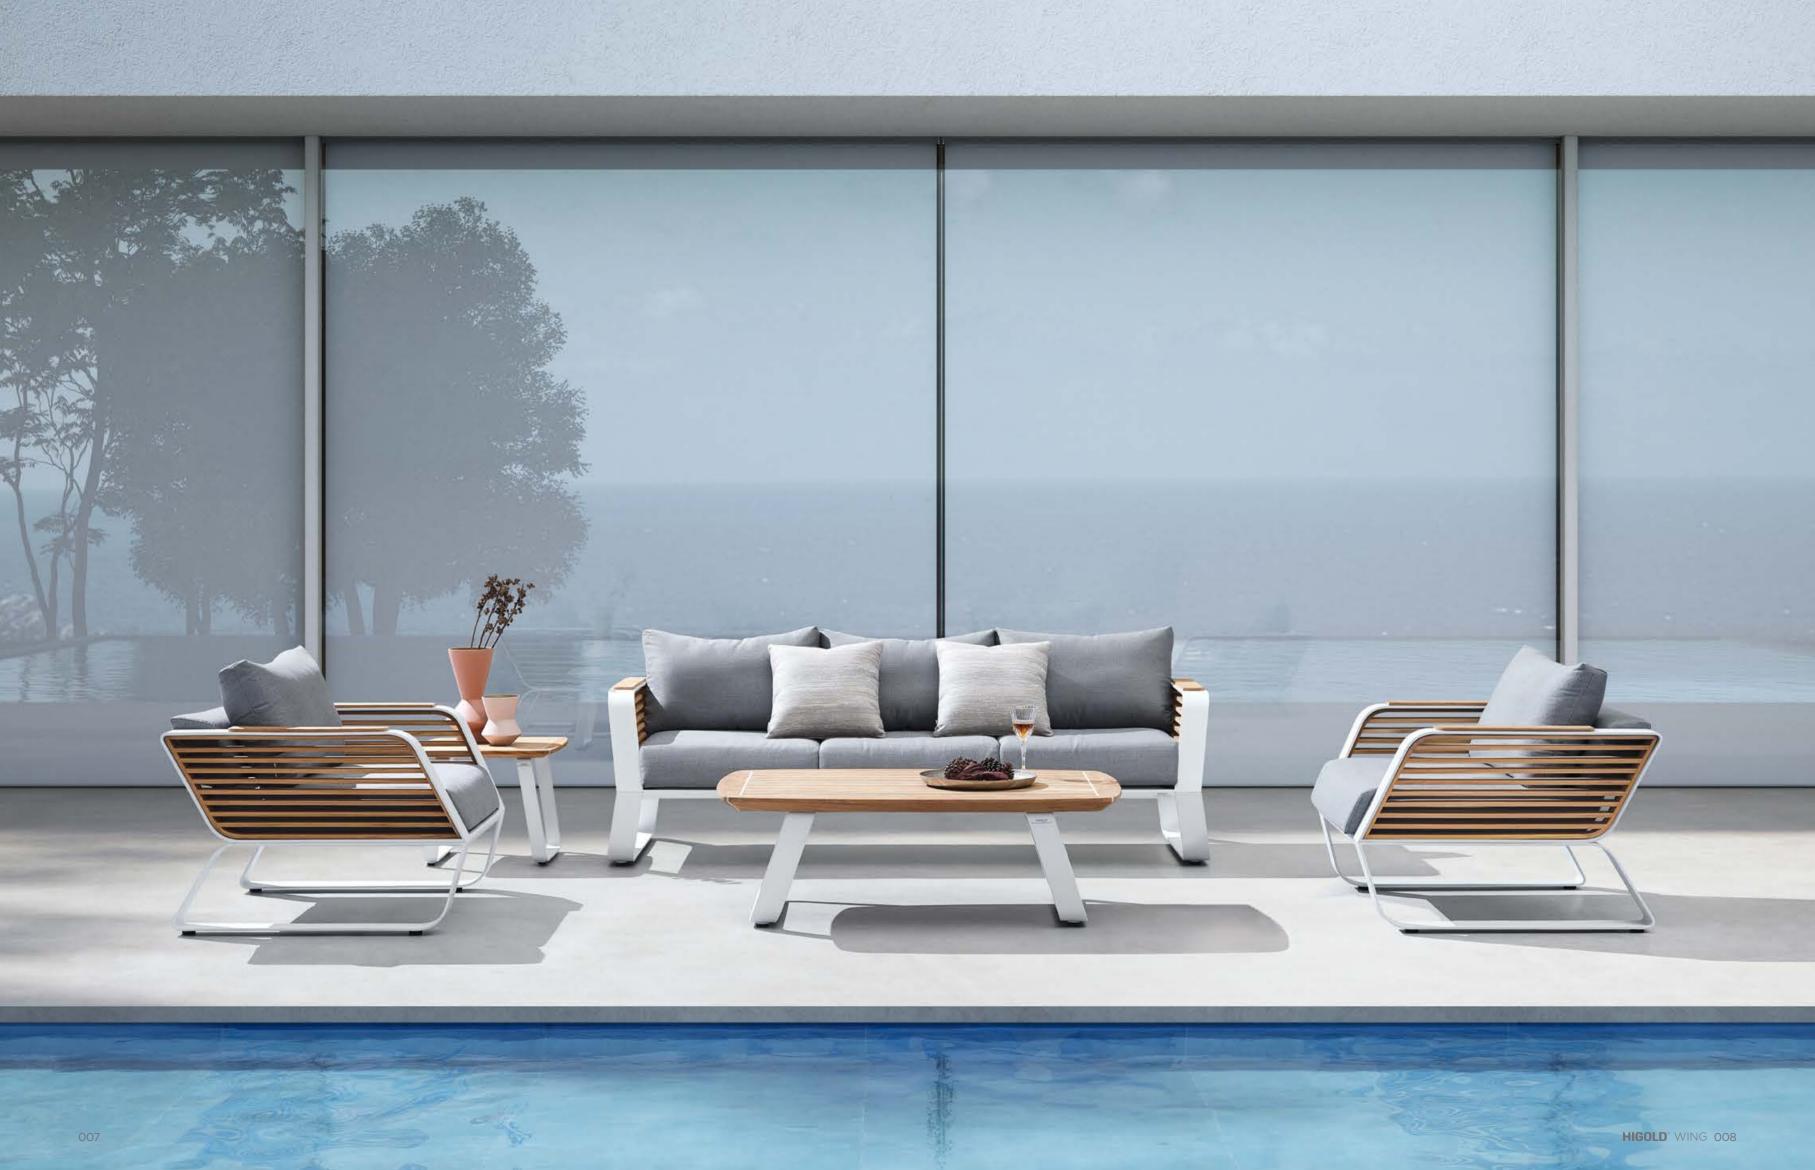

## DESIGN OF **PININFARINA**OUTDOOR FURNITURE

Inspired by the lightness of wing, the archetype par excellence that combines lightness and strength-in the WING collection, the designers were guided by the concept of physical and perceived lightness.

The dynamic, pure and elegant lines give the collection a style suitable for both urban contexts and environments where nature is the protagonist. The elements of the collection are characterized by a folded aluminum structure and enriched by geometric and essential lines that recall the world of architecture.