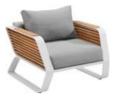

O17 HIGOLD WING O18

HIGOLD\* WING 024

Super thick cushions with high density foams for an extra soft seating experience.

025

HIGOLD° WING 026

204921

Size: 855x890x605mm

Outdoor Furniture Collection