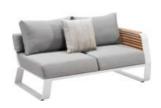

204975

204963

Dining Table

204931 Double Sofa Size: 855x1530x605mm

204941 Three-seater Sofa Size: 855x2035x605mm

204928

204929

Right Corner Sofa